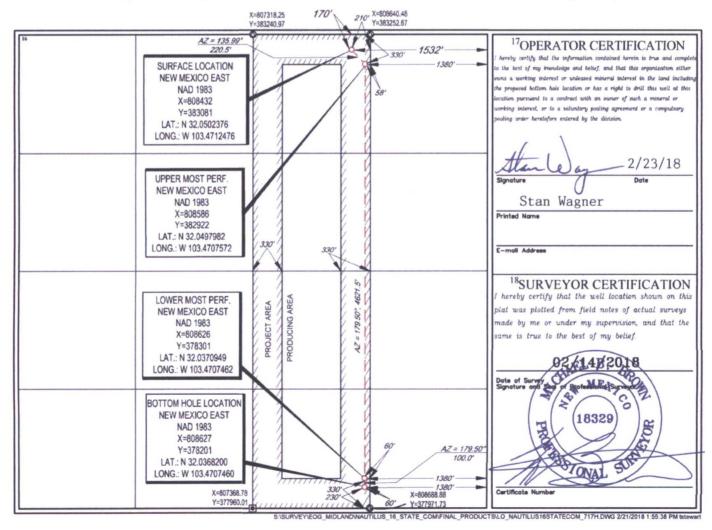

WELL LOCATION AND ACREAGE DEDICATION PLAT

|                                                              |                        |                            | WELL                | JUNITO                 | II AND ACK    | EAGE DEDIC                           |                                         |           |                          |  |
|--------------------------------------------------------------|------------------------|----------------------------|---------------------|------------------------|---------------|--------------------------------------|-----------------------------------------|-----------|--------------------------|--|
| API Number                                                   |                        |                            |                     | <sup>2</sup> Pool Code |               | <sup>3</sup> Pool Name               |                                         |           |                          |  |
| 30-025-44507                                                 |                        |                            | 981                 | 05                     | WC-           | WC-025 G-09 S263416B; Upper Wolfcamp |                                         |           |                          |  |
| <sup>4</sup> Property Code                                   |                        | <sup>5</sup> Property Name |                     |                        |               |                                      |                                         |           | <sup>6</sup> Well Number |  |
| 40383                                                        |                        | NAUTILUS 16 STATE COM      |                     |                        |               |                                      |                                         |           | #717H                    |  |
| <sup>7</sup> OGRID No.                                       |                        | <sup>8</sup> Operator Name |                     |                        |               |                                      |                                         |           | <sup>9</sup> Elevation   |  |
| 7377                                                         |                        |                            | EOG RESOURCES, INC. |                        |               |                                      |                                         |           | 3322'                    |  |
| <sup>10</sup> Surface Location                               |                        |                            |                     |                        |               |                                      |                                         |           |                          |  |
| UL or lot no.                                                | Section                | Township                   | Range               | Lot Idn                | Feet from the | North/South line                     | Feet from the                           | East/West | ine County               |  |
| В                                                            | 16                     | 26-S                       | 34-E                | -                      | 170'          | NORTH                                | 1532'                                   | EAST      | LEA                      |  |
| <sup>11</sup> Bottom Hole Location If Different From Surface |                        |                            |                     |                        |               |                                      |                                         |           |                          |  |
| UL or lot no.                                                | Section                | Township                   | Range               | Lot Idn                | Feet from the | North/South line                     | Feet from the                           | East/West | line County              |  |
| 0                                                            | 16                     | 26-5                       | 34-E                | -                      | 230'          | SOUTH                                | 1380'                                   | EAST      | LEA                      |  |
| 12Dedicated Acres                                            | <sup>13</sup> Joint or | Infill 14                  | Consolidation Co    | de 15Oro               | der No.       |                                      | *************************************** |           |                          |  |
| 160.00                                                       |                        |                            |                     |                        |               |                                      |                                         |           |                          |  |