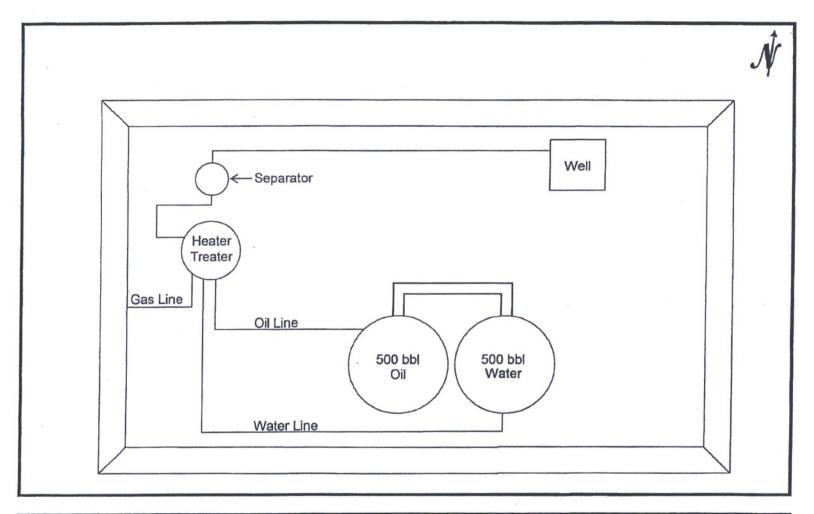

| Mexico P Federal #1                     |                             | ImPetro Operating, LLC             |
|-----------------------------------------|-----------------------------|------------------------------------|
| NMNM-0448921-A<br>1980' FNL & 1980' FWL | Lea County, NM              | Mexico P Federal #1 - Tank Battery |
| Sec. 21, T-26-S, R-35E, N.M.P.M.        | N 32.030309 - W -103.374772 | Not To Scale                       |