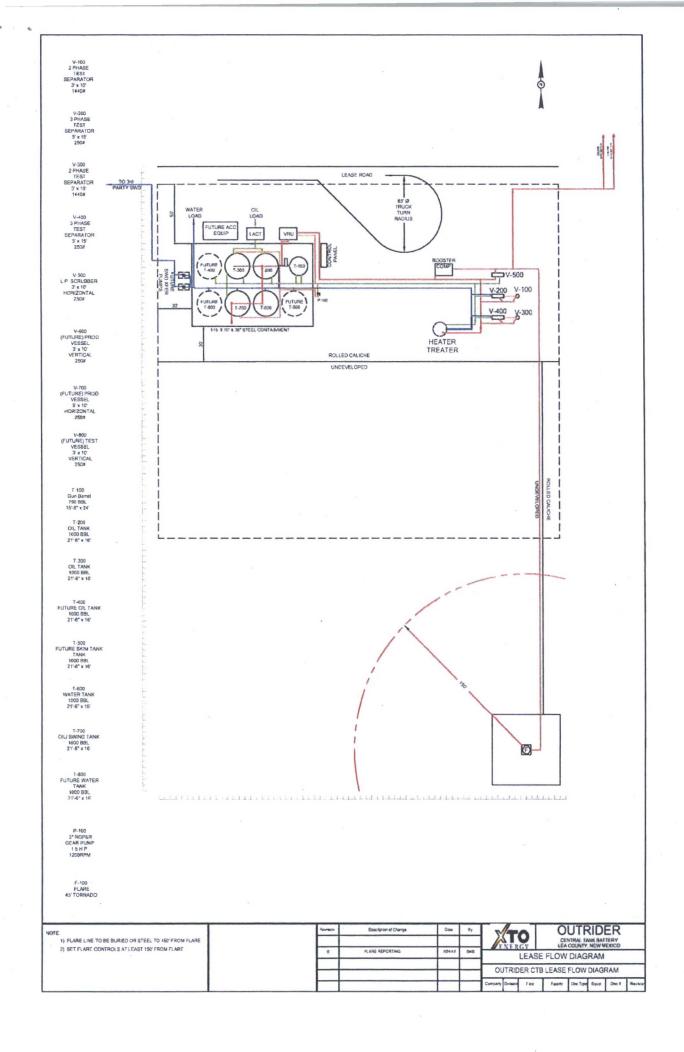

r>March-16<br>April-16<br>May-16<br>June-16<br>July-16<br>August-16<br>September-16<br>October-16<br>November-16<br>December-16 |
| January February March April May June July August September October November December 12 Month Total | 732<br>796<br>595<br>335                                              | 24<br>26<br>24<br>25                                               | 569<br>635<br>582<br>594                                                         | Total Rolling 12 Months                         | March-16<br>April-16<br>May-16<br>June-16<br>July-16<br>August-16<br>September-16<br>October-16<br>November-16<br>December-16 | to | January-17<br>February-17<br>March-17<br>April-17<br>May-17<br>June-17<br>July-17<br>August-17<br>September-17<br>October-17<br>November-17<br>December-17 |



BUREAU OF LAND MANAGEMENT Carlsbad Field Office 620 East Greene Street Carlsbad, New Mexico 88220 575-234-5972

## **Condition of Approval to Flare Gas**

- 1. Subject to like approval from NMOCD
- 2. Flared volumes are considered "avoidably lost" and will require payment of royalties. Volumes shall be reported on OGOR "B" reports as disposition code "08
- 3. Approval not to exceed 90 days, if flaring is still required past 90 days submit new request for approval.
- 4. Submit Subsequent Report with actual volumes of gas flared for each month gas is flared on a sundry form 3160-5.
- 3160-5.

  "Avoidably lost" flare volumes shall be metered due to their royalty bearing status. Install gas meter on vent/flare line to measure gas prior to venting/flaring operations if it is not equipped as