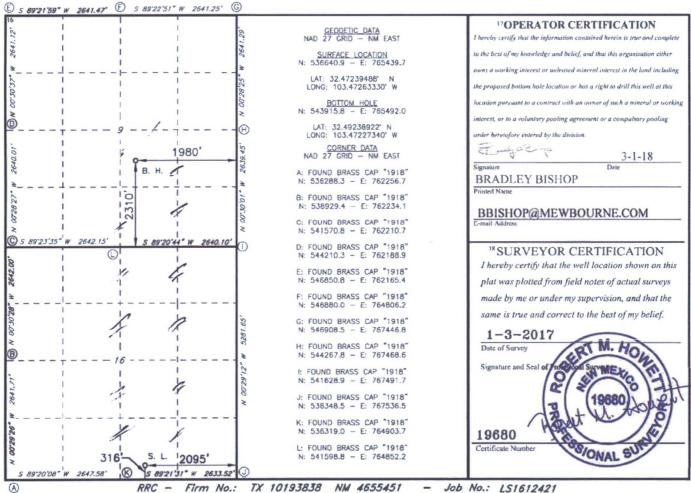

8 Proposed Bottom Hole Location

| 1 | UL - Lot | Section | Township | Range | Lot Idn | Feet from | N/S Line | Feet From | E/W Line | County |
|---|----------|---------|----------|-------|---------|-----------|----------|-----------|----------|--------|
|   | J        | 9       | 215      | 34E   | J       | 2310      | S        | 1980      | Е        | LEA    |
|   |          |         |          |       |         |           |          |           |          |        |

Santa Fe, NM 87505

■ AMENDED REPORT

RECEIVED District IV 1220 S. St. Francis Dr., Sonto Fe, NM 87505 Phone: (505) 476-3460 Fax: (505) 476-3462

WELL LOCATION AND ACREAGE DEDICATION PLAT

|                                 | THE BOULTION IN THE | TOTAL |                                        |  |
|---------------------------------|---------------------|-------------------------------------------------------------------------------------------------------------------------------------------------------------------------------------------------------------------------------------------------------------------------------------------------------------------------------------------------------------------------------------------------------------------------------------------------------------------------------------------------------------------------------------------------------------------------------------------------------------------------------------------------------------------------------------------------------------------------------------------------------------------------------------------------------------------------------------------------------------------------------------------------------------------------------------------------------------------------------------------------------------------------------------------------------------------------------------------------------------------------------------------------------------------------------------------------------------------------------------------------------------------------------------------------------------------------------------------------------------------------------------------------------------------------------------------------------------------------------------------------------------------------------------------------------------------------------------------------------------------------------------------------------------------------------------------------------------------------------------------------------------------------------------------------------------------------------------------------------------------------------------------------------------------------------------------------------------------------------------------------------------------------------------------------------------------------------------------------------------------------------|----------------------------------------|--|
| 1 API Numbe                     | r 2 Pool Code       | <sup>3</sup> Pool Namo                                                                                                                                                                                                                                                                                                                                                                                                                                                                                                                                                                                                                                                                                                                                                                                                                                                                                                                                                                                                                                                                                                                                                                                                                                                                                                                                                                                                                                                                                                                                                                                                                                                                                                                                                                                                                                                                                                                                                                                                                                                                                                        |                                        |  |
| 30-025-4034                     | 9660                | BERRY BONE SPRING SOUTH                                                                                                                                                                                                                                                                                                                                                                                                                                                                                                                                                                                                                                                                                                                                                                                                                                                                                                                                                                                                                                                                                                                                                                                                                                                                                                                                                                                                                                                                                                                                                                                                                                                                                                                                                                                                                                                                                                                                                                                                                                                                                                       |                                        |  |
| 4Property Code 3/7292           |                     | B20J STATE COM                                                                                                                                                                                                                                                                                                                                                                                                                                                                                                                                                                                                                                                                                                                                                                                                                                                                                                                                                                                                                                                                                                                                                                                                                                                                                                                                                                                                                                                                                                                                                                                                                                                                                                                                                                                                                                                                                                                                                                                                                                                                                                                | <sup>6</sup> Well Number<br><b>1 H</b> |  |
| <sup>7</sup> OGRID NO.<br>14744 | - 1                 | enator Name OIL COMPANY                                                                                                                                                                                                                                                                                                                                                                                                                                                                                                                                                                                                                                                                                                                                                                                                                                                                                                                                                                                                                                                                                                                                                                                                                                                                                                                                                                                                                                                                                                                                                                                                                                                                                                                                                                                                                                                                                                                                                                                                                                                                                                       | <sup>9</sup> Elevation<br><b>3730'</b> |  |

Surface Location UL or lot no. Range Lot Idn Feet from the Feet From the East/West line County Section Township SOUTH 2095 0 16 21S 34E 316 EAST LEA 11 Bottom Hole Location If Different From Surface East/West line UL or lot no Range Lot Idn Feet from the North/South line Feet from the County Section Township SOUTH 1980 **EAST** 9 21S 34E 2310 LEA 14 Consolidation Code 12 Dedicated Acres 13 Joint or Infill 15 Order No 240