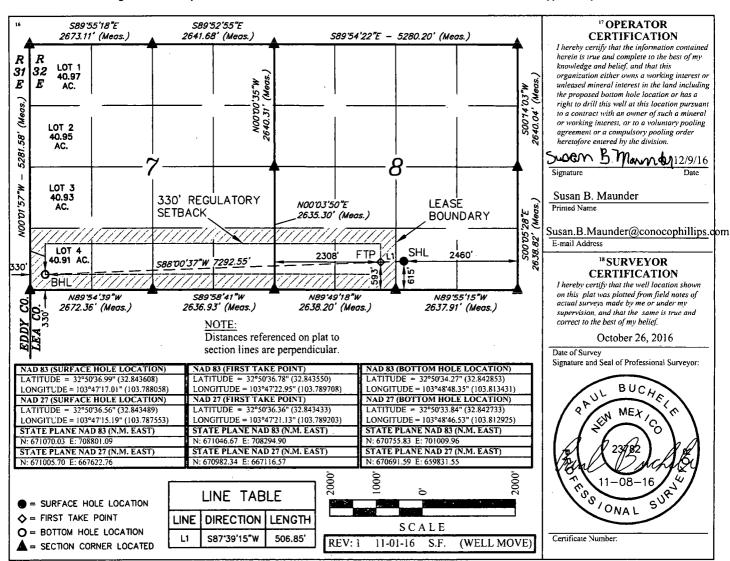

☐ AMENDED REPORT

WELL LOCATION AND ACREAGE DEDICATION PLAT

| (CAS)               | WEED DOCKTION          | WEEE ECCLINGIVAL ACIDATES DEDICATION VEHICLE |  |  |  |  |  |
|---------------------|------------------------|----------------------------------------------|--|--|--|--|--|
| 30-025-             | 528 Pool Code<br>44500 |                                              |  |  |  |  |  |
| 320830              | PE                     | <sup>6</sup> Well Number<br>1 H              |  |  |  |  |  |
| OGRID No.<br>217817 | Со                     | 9 Elevation<br>4045.3'                       |  |  |  |  |  |

<sup>10</sup> Surface Location

| UL or lot no. | Section | Township | Range | Lot Idn | Feet from the | North/South line | Feet from the | East/West line | County |
|---------------|---------|----------|-------|---------|---------------|------------------|---------------|----------------|--------|
| 0             | 8       | 17S      | 32E   |         | 615           | SOUTH            | 2460          | EAST           | LEA    |

"Bottom Hole Location If Different From Surface

| Г  | UL or lot no.<br>LOT 4   | Section<br>7 | Township<br>17S | Range<br>32E | Lot Idn        | Feet from the 330 | North/South line<br>SOUTH | Feet from the 330 | East/West line<br>WEST | County<br>LEA |
|----|--------------------------|--------------|-----------------|--------------|----------------|-------------------|---------------------------|-------------------|------------------------|---------------|
| 1: | Dedicated Acre<br>240.91 | es 13 J      | oint or Infill  | 14 Conso     | olidation Code | 15 Order No.      |                           |                   |                        |               |