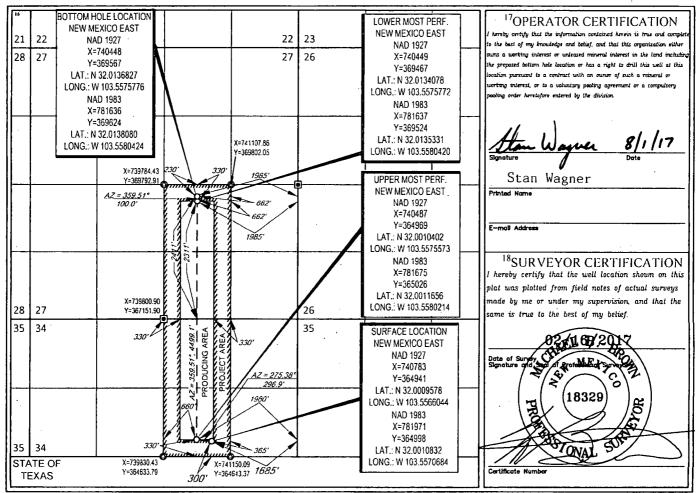

| District I   1625 N. French Dr., Hobbs, NM 88240   Phone: (575) 393-6161 Fax: (575) 393-0720 <u>District II</u> 811 S. First St., Artesia, NM 88210   Phone: (575) 748-1283 Fax: (575) 748-9720 <u>District III</u> 1000 Rio Brazos Road, Aztec, NM 87410   Phone: (505) 334-6178 Fax: (505) 334-6170 <u>District IV</u> 1220 S. St. Francis Dr., Sante Fe, NM 87505   Phone: (505) 476-3460 Fax: (505) 476-3462 |               |                                       |                            | State of New Mexico<br>Energy, Minerals & Natural Reserves<br>Department, OF<br>OIL CONSERVATION DIVISIONS 2018<br>1220 South St. Francis DE<br>Sante Fe, NM 87505 |                            |                                                                |                            |               | FORM C-102<br>levised August 1, 2011<br>le copy to appropriate<br>District Office<br>AMENDED REPORT |  |
|------------------------------------------------------------------------------------------------------------------------------------------------------------------------------------------------------------------------------------------------------------------------------------------------------------------------------------------------------------------------------------------------------------------|---------------|---------------------------------------|----------------------------|--------------------------------------------------------------------------------------------------------------------------------------------------------------------|----------------------------|----------------------------------------------------------------|----------------------------|---------------|-----------------------------------------------------------------------------------------------------|--|
| <b></b>                                                                                                                                                                                                                                                                                                                                                                                                          |               |                                       | ELL LO                     |                                                                                                                                                                    | N AND ACR                  | EAGE DEDIC                                                     | ATION PLAT                 | ſ <u>.</u>    | ·                                                                                                   |  |
| API Number<br>30-025-444339                                                                                                                                                                                                                                                                                                                                                                                      |               |                                       | 980                        | ²Pool Code<br>97                                                                                                                                                   | WC-                        | <sup>3</sup> Pool Name<br>WC-025 G-09 S263327G; Upper Wolfcamp |                            |               |                                                                                                     |  |
| <sup>4</sup> Property Code<br>                                                                                                                                                                                                                                                                                                                                                                                   |               |                                       | <sup>5</sup> Property Name |                                                                                                                                                                    |                            |                                                                |                            |               | <sup>*</sup> Well Number<br>#710H                                                                   |  |
| <sup>7</sup> OGRID No.<br>7377                                                                                                                                                                                                                                                                                                                                                                                   |               | *Operator Name<br>EOG RESOURCES, INC. |                            |                                                                                                                                                                    |                            |                                                                |                            |               | <sup>9</sup> Elevation<br>3317'                                                                     |  |
| · · · · · · · · · · · · · · · · · · ·                                                                                                                                                                                                                                                                                                                                                                            | <u></u>       |                                       |                            |                                                                                                                                                                    | <sup>10</sup> Surface Lo   | ocation                                                        |                            |               |                                                                                                     |  |
| UL or lot no.<br>G                                                                                                                                                                                                                                                                                                                                                                                               | Section<br>34 | Township<br><b>26–S</b>               | Range<br>33-E              | Lot Idn<br>—                                                                                                                                                       | Feet from the <b>300'</b>  | North/South line<br>SOUTH                                      | Feet from the <b>1685'</b> | East/West lin | r County<br>LEA                                                                                     |  |
|                                                                                                                                                                                                                                                                                                                                                                                                                  |               |                                       | ,                          |                                                                                                                                                                    |                            |                                                                |                            | •             |                                                                                                     |  |
| UL or lot no.<br>J                                                                                                                                                                                                                                                                                                                                                                                               | Section       | Towaship<br><b>26–</b> S              | Range<br>33–E              | Lot Idn<br>—                                                                                                                                                       | Feet from the <b>2411'</b> | North/South line<br>SOUTH                                      | Feet from the<br>1985'     | East/West lin | e County                                                                                            |  |

No allowable will be assigned to this completion until all interests have been consolidated or a non-standard unit has been approved by the division.

Order No.

<sup>4</sup>Consolidation Code

<sup>12</sup>Dedicated Acres