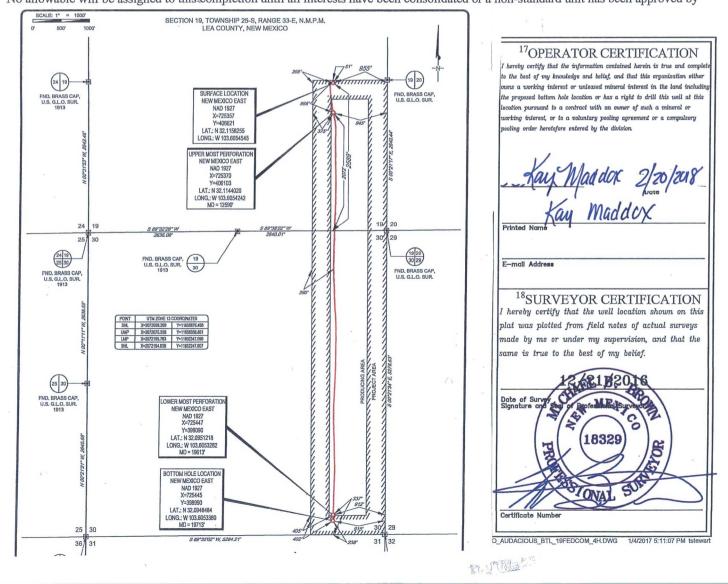

## WELL LOCATION AND ACREAGE DEDICATION PLAT

| <sup>1</sup> API Number        |         |                            |                            | <sup>2</sup> Pool Code |               | <sup>3</sup> Pool Name |                 |          |                          |             |   |
|--------------------------------|---------|----------------------------|----------------------------|------------------------|---------------|------------------------|-----------------|----------|--------------------------|-------------|---|
| 30-025- <b>43865</b>           |         | 9818                       | 30                         | WC                     | -025 G-09     | S253309A;              | Upper           | Wolfcamp |                          |             |   |
| <sup>4</sup> Property          |         | <sup>5</sup> Property Name |                            |                        |               |                        |                 |          | <sup>6</sup> Well Number |             |   |
| 318084                         |         | AUDACIOUS BTL 19 FED COM   |                            |                        |               |                        |                 |          |                          | <b>#4</b> H |   |
| <sup>7</sup> OGRID No.         |         |                            | <sup>8</sup> Operator Name |                        |               |                        |                 |          | <sup>9</sup> Elevation   |             |   |
| 7377                           |         | EOG RESOURCES, INC.        |                            |                        |               |                        |                 |          | 3436'                    |             |   |
| <sup>10</sup> Surface Location |         |                            |                            |                        |               |                        |                 |          |                          |             |   |
| UL or lot no.                  | Section | Township                   | Range                      | Lot Idn                | Feet from the | North/Sout             | h line Feet fro | m the    | East/West line           | County      | 1 |
| I                              | 19      | 25-S                       | 33-E                       | -                      | 2589'         | SOUTH                  | 955             | 5°   1   | EAST                     | LEA         | 1 |
|                                |         |                            | - \$ <u>.</u>              |                        |               |                        |                 |          |                          |             |   |
| UL or lot no.                  | Section | Township                   | Range                      | Lot Idn                |               | North/Sout             |                 |          | East/West line           | County      |   |
| P                              | 30      | 25-S                       | 33-E                       | -                      | 238           | SOUTH                  | 915             | · ] ]    | EAST                     | LEA         |   |

No allowable will be assigned to this completion until all interests have been consolidated or a non-standard unit has been approved by

Order No.

<sup>4</sup>Consolidation Code