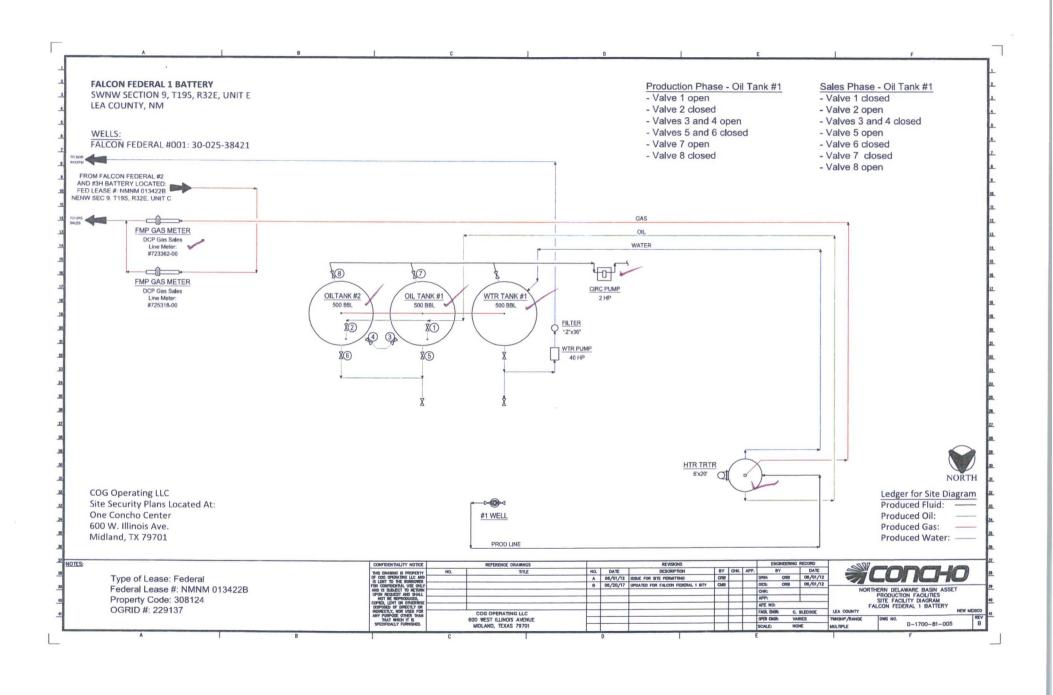

| SUNDRY                                                                                                                                                                                                                                                                                                                                                                                                                                                                                                                                                                                                                                                                                                                                                                                                                                                                                                               |                                                    | 5. Lease Serial No.<br>NMNM13422B |                                 |                                                                    |                                |                      |  |  |  |
|----------------------------------------------------------------------------------------------------------------------------------------------------------------------------------------------------------------------------------------------------------------------------------------------------------------------------------------------------------------------------------------------------------------------------------------------------------------------------------------------------------------------------------------------------------------------------------------------------------------------------------------------------------------------------------------------------------------------------------------------------------------------------------------------------------------------------------------------------------------------------------------------------------------------|----------------------------------------------------|-----------------------------------|---------------------------------|--------------------------------------------------------------------|--------------------------------|----------------------|--|--|--|
| SUNDRY I<br>Do not use thi<br>abandoned wel                                                                                                                                                                                                                                                                                                                                                                                                                                                                                                                                                                                                                                                                                                                                                                                                                                                                          | 6. If Indian, Allottee or Tribe Name               |                                   |                                 |                                                                    |                                |                      |  |  |  |
| SUBMIT IN 1                                                                                                                                                                                                                                                                                                                                                                                                                                                                                                                                                                                                                                                                                                                                                                                                                                                                                                          | 7. If Unit or CA/Agreement, Name and/or No.        |                                   |                                 |                                                                    |                                |                      |  |  |  |
| Type of Well                                                                                                                                                                                                                                                                                                                                                                                                                                                                                                                                                                                                                                                                                                                                                                                                                                                                                                         | 8. Well Name and No.<br>FALCON FEDERAL 1           |                                   |                                 |                                                                    |                                |                      |  |  |  |
| 2. Name of Operator COG OPERATING LLC                                                                                                                                                                                                                                                                                                                                                                                                                                                                                                                                                                                                                                                                                                                                                                                                                                                                                | /ERY                                               |                                   | 9. API Well No.<br>30-025-38421 |                                                                    |                                |                      |  |  |  |
| 3a. Address<br>2208 W MAIN STREET<br>ARTESIA, NM 88210                                                                                                                                                                                                                                                                                                                                                                                                                                                                                                                                                                                                                                                                                                                                                                                                                                                               | 3b. Phone No. (include area code) Ph: 575-748-6940 |                                   |                                 | 10. Field and Pool or Exploratory Area<br>LUSK; BONE SPRING, NORTH |                                |                      |  |  |  |
| 4. Location of Well (Footage, Sec., T.                                                                                                                                                                                                                                                                                                                                                                                                                                                                                                                                                                                                                                                                                                                                                                                                                                                                               | , R., M., or Survey Description                    | 1)                                |                                 |                                                                    | 11. County or Parish, S        | state                |  |  |  |
| Sec 9 T19S R32E 1650FNL 6                                                                                                                                                                                                                                                                                                                                                                                                                                                                                                                                                                                                                                                                                                                                                                                                                                                                                            |                                                    |                                   |                                 |                                                                    | LEA COUNTY, NM                 |                      |  |  |  |
| 360 9 1193 K32E 1030FNL 0                                                                                                                                                                                                                                                                                                                                                                                                                                                                                                                                                                                                                                                                                                                                                                                                                                                                                            | OUPVVL                                             |                                   |                                 |                                                                    | LEA COUNTY, I                  | AIVI                 |  |  |  |
| 12. CHECK THE AP                                                                                                                                                                                                                                                                                                                                                                                                                                                                                                                                                                                                                                                                                                                                                                                                                                                                                                     | PROPRIATE BOX(ES)                                  | TO INDICA                         | TE NATURE OF                    | F NOTICE,                                                          | REPORT, OR OTH                 | ER DATA              |  |  |  |
| TYPE OF SUBMISSION                                                                                                                                                                                                                                                                                                                                                                                                                                                                                                                                                                                                                                                                                                                                                                                                                                                                                                   | SUBMISSION TYPE OF ACTION                          |                                   |                                 |                                                                    |                                |                      |  |  |  |
| - National Classes                                                                                                                                                                                                                                                                                                                                                                                                                                                                                                                                                                                                                                                                                                                                                                                                                                                                                                   | ☐ Acidize                                          | Acidize Deepen Produ              |                                 | ☐ Product                                                          | ion (Start/Resume)             | ☐ Water Shut-Off     |  |  |  |
| ☐ Notice of Intent                                                                                                                                                                                                                                                                                                                                                                                                                                                                                                                                                                                                                                                                                                                                                                                                                                                                                                   | ☐ Alter Casing ☐ Hydraulic Fracturing              |                                   | ☐ Reclama                       | Reclamation                                                        |                                |                      |  |  |  |
| Subsequent Report     ■                                                                                                                                                                                                                                                                                                                                                                                                                                                                                                                                                                                                                                                                                                                                                                                                                                                                                              |                                                    |                                   | ☐ Recomp                        | Recomplete                                                         |                                |                      |  |  |  |
| ☐ Final Abandonment Notice                                                                                                                                                                                                                                                                                                                                                                                                                                                                                                                                                                                                                                                                                                                                                                                                                                                                                           | ☐ Change Plans                                     |                                   |                                 |                                                                    | arily Abandon                  | Site Facility Diagra |  |  |  |
| _                                                                                                                                                                                                                                                                                                                                                                                                                                                                                                                                                                                                                                                                                                                                                                                                                                                                                                                    | ☐ Convert to Injection                             |                                   |                                 | □ Water D                                                          | m/Security Plan<br>er Disposal |                      |  |  |  |
| 13. Describe Proposed or Completed Operation: Clearly state all pertinent details, including estimated starting date of any proposed work and approximate duration thereof. If the proposal is to deepen directionally or recomplete horizontally, give subsurface locations and measured and true vertical depths of all pertinent markers and zones. Attach the Bond under which the work will be performed or provide the Bond No. on file with BLM/BIA. Required subsequent reports must be filed within 30 days following completion of the involved operations. If the operation results in a multiple completion or recompletion in a new interval, a Form 3160-4 must be filed once testing has been completed. Final Abandonment Notices must be filed only after all requirements, including reclamation, have been completed and the operator has determined that the site is ready for final inspection. |                                                    |                                   |                                 |                                                                    |                                |                      |  |  |  |
| Please see attached Facility Diagram.                                                                                                                                                                                                                                                                                                                                                                                                                                                                                                                                                                                                                                                                                                                                                                                                                                                                                |                                                    |                                   |                                 |                                                                    |                                |                      |  |  |  |
|                                                                                                                                                                                                                                                                                                                                                                                                                                                                                                                                                                                                                                                                                                                                                                                                                                                                                                                      |                                                    |                                   | A 0                             | contad fo                                                          | r Record Purpos                | es.                  |  |  |  |
|                                                                                                                                                                                                                                                                                                                                                                                                                                                                                                                                                                                                                                                                                                                                                                                                                                                                                                                      |                                                    |                                   | Ac                              | cepted to                                                          | ubject to Onsite               | Inspection.          |  |  |  |
| Approval Subject to Onsite Inspection.                                                                                                                                                                                                                                                                                                                                                                                                                                                                                                                                                                                                                                                                                                                                                                                                                                                                               |                                                    |                                   |                                 |                                                                    |                                |                      |  |  |  |
| Date: 2.27-18 DMeHinney                                                                                                                                                                                                                                                                                                                                                                                                                                                                                                                                                                                                                                                                                                                                                                                                                                                                                              |                                                    |                                   |                                 |                                                                    |                                |                      |  |  |  |
| 507.5                                                                                                                                                                                                                                                                                                                                                                                                                                                                                                                                                                                                                                                                                                                                                                                                                                                                                                                |                                                    |                                   |                                 |                                                                    |                                |                      |  |  |  |
|                                                                                                                                                                                                                                                                                                                                                                                                                                                                                                                                                                                                                                                                                                                                                                                                                                                                                                                      |                                                    |                                   |                                 |                                                                    |                                |                      |  |  |  |
|                                                                                                                                                                                                                                                                                                                                                                                                                                                                                                                                                                                                                                                                                                                                                                                                                                                                                                                      |                                                    |                                   |                                 |                                                                    |                                |                      |  |  |  |
|                                                                                                                                                                                                                                                                                                                                                                                                                                                                                                                                                                                                                                                                                                                                                                                                                                                                                                                      |                                                    | ,                                 |                                 |                                                                    |                                |                      |  |  |  |
| 14. I hereby certify that the foregoing is                                                                                                                                                                                                                                                                                                                                                                                                                                                                                                                                                                                                                                                                                                                                                                                                                                                                           | true and correct.                                  | /                                 |                                 |                                                                    |                                |                      |  |  |  |
| Electronic Submission #379425 verified by the BLM Well Information System For COG OPERATING LLC, sent to the Hobbs                                                                                                                                                                                                                                                                                                                                                                                                                                                                                                                                                                                                                                                                                                                                                                                                   |                                                    |                                   |                                 |                                                                    |                                |                      |  |  |  |
|                                                                                                                                                                                                                                                                                                                                                                                                                                                                                                                                                                                                                                                                                                                                                                                                                                                                                                                      | DEBORAH MCKINNEY on 06/30/2017 ()                  |                                   |                                 |                                                                    |                                |                      |  |  |  |
| Name (Printed/Typed) AMANDA                                                                                                                                                                                                                                                                                                                                                                                                                                                                                                                                                                                                                                                                                                                                                                                                                                                                                          | Title AUTHO                                        | RIZED REP                         | PRESENTATIVE                    |                                                                    |                                |                      |  |  |  |
|                                                                                                                                                                                                                                                                                                                                                                                                                                                                                                                                                                                                                                                                                                                                                                                                                                                                                                                      |                                                    |                                   |                                 |                                                                    |                                |                      |  |  |  |