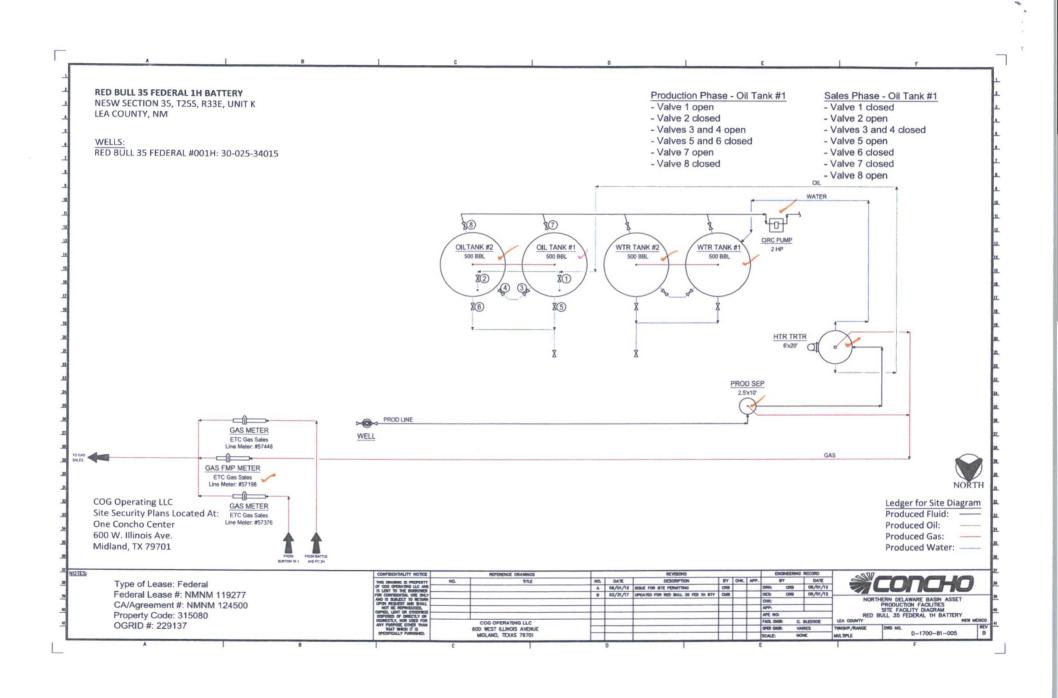

6. If Indian, Allottee or Tribe Name

7. If Unit or CA/Agreement, Name and/or No. NMNM124500

| Type of Well                                                                                                                                                                                                                                                                                                                                                                                                                                                                                                                                     |                                                       |              |           |                     | 8. Well Name and No. RED BULL 35 FEDERAL 1              |                  |                                         |  |
|--------------------------------------------------------------------------------------------------------------------------------------------------------------------------------------------------------------------------------------------------------------------------------------------------------------------------------------------------------------------------------------------------------------------------------------------------------------------------------------------------------------------------------------------------|-------------------------------------------------------|--------------|-----------|---------------------|---------------------------------------------------------|------------------|-----------------------------------------|--|
| 2. Name of Operator COG OPERATING LLC Contact: AMANDA AVERY E-Mail: aavery@concho.com                                                                                                                                                                                                                                                                                                                                                                                                                                                            |                                                       |              |           |                     | 9. API Well No.<br>30-025-34015                         |                  |                                         |  |
| 3a. Address<br>2208 W MAIN STREET<br>ARTESIA, NM 88210                                                                                                                                                                                                                                                                                                                                                                                                                                                                                           | 3b. Phone No. (include area code)<br>Ph: 575-748-6940 |              |           |                     | 10. Field and Pool or Exploratory Area WILDCAT;WOLFCAMP |                  |                                         |  |
| 4. Location of Well (Footage, Sec., T., R., M., or Survey Description)                                                                                                                                                                                                                                                                                                                                                                                                                                                                           |                                                       |              |           |                     | 11. County or Parish, State                             |                  |                                         |  |
| Sec 35 T25S R33E NESW 1980FSL 1980FWL                                                                                                                                                                                                                                                                                                                                                                                                                                                                                                            |                                                       |              |           |                     |                                                         | LEA COUNTY, NM 🛩 |                                         |  |
| 12. CHECK THE APPROPRIATE BOX(ES) TO INDICATE NATURE OF NOTICE, REPORT, OR OTHER DATA                                                                                                                                                                                                                                                                                                                                                                                                                                                            |                                                       |              |           |                     |                                                         |                  |                                         |  |
| TYPE OF SUBMISSION                                                                                                                                                                                                                                                                                                                                                                                                                                                                                                                               | TYPE OF ACTION                                        |              |           |                     |                                                         |                  |                                         |  |
| □ Notice of Intent                                                                                                                                                                                                                                                                                                                                                                                                                                                                                                                               | ☐ Acidize                                             | ☐ Dee        | en Produc |                     | ion (Start/Resume)                                      | ☐ Water Shut-Off |                                         |  |
|                                                                                                                                                                                                                                                                                                                                                                                                                                                                                                                                                  | ☐ Alter Casing                                        | raulic Fract | uring     | ☐ Reclamation       |                                                         | ■ Well Integrity |                                         |  |
| Subsequent Report     ■                                                                                                                                                                                                                                                                                                                                                                                                                                                                                                                          | ☐ Casing Repair                                       | Constructi   | on        | ☐ Recomplete        |                                                         | Other            |                                         |  |
| ☐ Final Abandonment Notice                                                                                                                                                                                                                                                                                                                                                                                                                                                                                                                       | ☐ Change Plans                                        |              | and Abanc | and Abandon   Tempo |                                                         | arily Abandon    | Site Facility Diagra<br>m/Security Plan |  |
|                                                                                                                                                                                                                                                                                                                                                                                                                                                                                                                                                  | ☐ Convert to Injection                                | Plug         | Back      |                     | ☐ Water I                                               | Disposal         | ,                                       |  |
| following completion of the involved operations. If the operation results in a multiple completion or recompletion in a new interval, a Form 3160-4 must be filed once testing has been completed. Final Abandonment Notices must be filed only after all requirements, including reclamation, have been completed and the operator has determined that the site is ready for final inspection.  Please see attached site facility diagram.  Accepted for Record Purposes.  Approval Subject to Onsite Inspection.  Date: 2-22-18  Date: 2-22-18 |                                                       |              |           |                     |                                                         |                  |                                         |  |
| 14. I hereby certify that the foregoing is true and correct.  Electronic Submission #371988 verified by the BLM Well Information System                                                                                                                                                                                                                                                                                                                                                                                                          |                                                       |              |           |                     |                                                         |                  |                                         |  |
| For COG OPERATING LLC, sent to the Hobbs Committed to AFMSS for processing by DEBORAH MCKINNEY on 04/11/2017 ()                                                                                                                                                                                                                                                                                                                                                                                                                                  |                                                       |              |           |                     |                                                         |                  |                                         |  |
| Name (Printed/Typed) AMANDA                                                                                                                                                                                                                                                                                                                                                                                                                                                                                                                      |                                                       |              |           |                     |                                                         | PRESENTATIVE     |                                         |  |
| Signature (Electronic S                                                                                                                                                                                                                                                                                                                                                                                                                                                                                                                          | Submission)                                           |              | Date 04   | 1/04/20             | 17                                                      |                  |                                         |  |
| THIS SPACE FOR FEDERAL OR STATE OFFICE USE                                                                                                                                                                                                                                                                                                                                                                                                                                                                                                       |                                                       |              |           |                     |                                                         |                  |                                         |  |
| Approved By                                                                                                                                                                                                                                                                                                                                                                                                                                                                                                                                      |                                                       |              | Title     |                     |                                                         |                  | Date                                    |  |
| Conditions of approval, if any, are attached. Approval of this notice does not warrant or certify that the applicant holds legal or equitable title to those rights in the subject lease which would entitle the applicant to conduct operations thereon.                                                                                                                                                                                                                                                                                        |                                                       |              | Office    |                     |                                                         |                  |                                         |  |
| Title 18 U.S.C. Section 1001 and Title 43 U.S.C. Section 1212, make it a crime for any person knowingly and willfully to make to any department or agency of the United States any false, fictitious or fraudulent statements or representations as to any matter within its jurisdiction.                                                                                                                                                                                                                                                       |                                                       |              |           |                     |                                                         |                  |                                         |  |