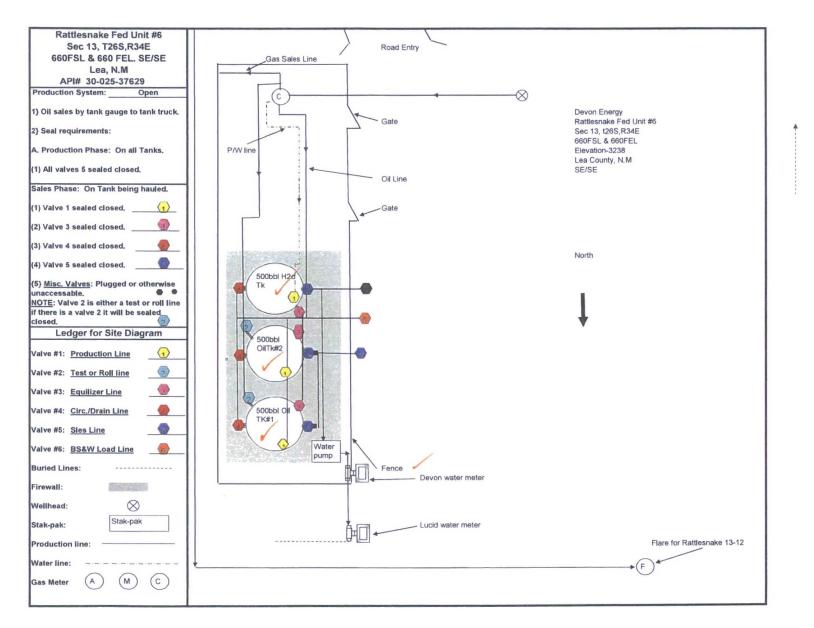

| rtinent markers and zones.<br>be filed within 30 days<br>3160-4 must be filed once<br>ed and the operator has<br>poses.<br>ite Inspection.<br><u>Rade Feat United Will 6</u><br>Date<br>t or agency of the United |  |



Gas Unit

•