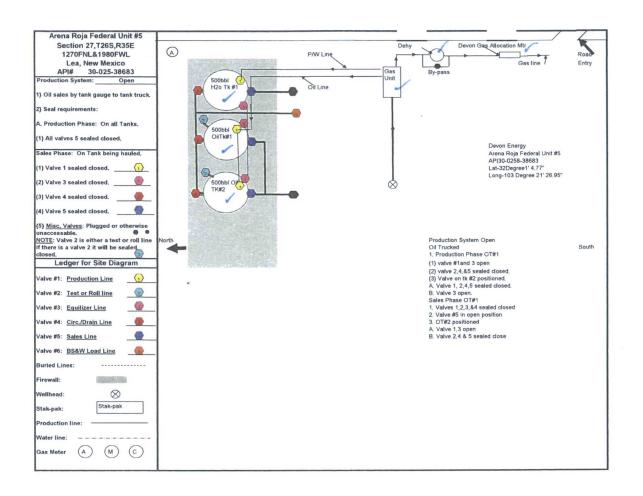

| Do not use thi<br>abandoned wel                                                                                                                                                                                                                                                                                                                                                                                                                                                                                                                                                                                                                                                                                                                                                                                                                                                                                                                                               | 6. If Indian, Allottee or Tribe Name                                                                                        |                                                 |                                                                 |                                       |                                |  |  |  |
|-------------------------------------------------------------------------------------------------------------------------------------------------------------------------------------------------------------------------------------------------------------------------------------------------------------------------------------------------------------------------------------------------------------------------------------------------------------------------------------------------------------------------------------------------------------------------------------------------------------------------------------------------------------------------------------------------------------------------------------------------------------------------------------------------------------------------------------------------------------------------------------------------------------------------------------------------------------------------------|-----------------------------------------------------------------------------------------------------------------------------|-------------------------------------------------|-----------------------------------------------------------------|---------------------------------------|--------------------------------|--|--|--|
| SUBMIT IN 1                                                                                                                                                                                                                                                                                                                                                                                                                                                                                                                                                                                                                                                                                                                                                                                                                                                                                                                                                                   | s form for proposals to drill or to<br>II. Use form 3160-3 (APD) for suc<br>TRIPLICATE - Other instructions                 | 1 2018                                          | 7. If Unit or CA/Agreement, Name and/or No. NMNM112744A         |                                       |                                |  |  |  |
| Type of Well     Oil Well                                                                                                                                                                                                                                                                                                                                                                                                                                                                                                                                                                                                                                                                                                                                                                                                                                                                                                                                                     | ZEIVE                                                                                                                       | Well Name and No.<br>ARENA ROJA FEDERAL UNIT 05 |                                                                 |                                       |                                |  |  |  |
| Name of Operator     DEVON ENERGY PRODUCT                                                                                                                                                                                                                                                                                                                                                                                                                                                                                                                                                                                                                                                                                                                                                                                                                                                                                                                                     | Contact: DANA DE<br>ION CONE-Mail: dana.delarosa@dvn.c                                                                      | LAROSA RE                                       | O.                                                              | 9. API Well No.<br>30-025-38683-00-S1 |                                |  |  |  |
| 3a. Address<br>6488 SEVEN RIVERS HIGHW<br>ARTESIA, NM 88211                                                                                                                                                                                                                                                                                                                                                                                                                                                                                                                                                                                                                                                                                                                                                                                                                                                                                                                   | No. (include area code)<br>-746-5594                                                                                        |                                                 | 10. Field and Pool or Exploratory Area<br>ARENA ROJA-PENN (GAS) |                                       |                                |  |  |  |
| 4. Location of Well (Footage, Sec., T.                                                                                                                                                                                                                                                                                                                                                                                                                                                                                                                                                                                                                                                                                                                                                                                                                                                                                                                                        | , R., M., or Survey Description)                                                                                            |                                                 |                                                                 | 11. County or Parish, St              | ate                            |  |  |  |
| Sec 27 T26S R35E NENW 12                                                                                                                                                                                                                                                                                                                                                                                                                                                                                                                                                                                                                                                                                                                                                                                                                                                                                                                                                      | 70FNL 1980FWL                                                                                                               |                                                 |                                                                 | LEA COUNTY, N                         | М 🛫                            |  |  |  |
| 12. CHECK THE APPROPRIATE BOX(ES) TO INDICATE NATURE OF NOTICE, REPORT, OR OTHER DATA                                                                                                                                                                                                                                                                                                                                                                                                                                                                                                                                                                                                                                                                                                                                                                                                                                                                                         |                                                                                                                             |                                                 |                                                                 |                                       |                                |  |  |  |
| TYPE OF SUBMISSION                                                                                                                                                                                                                                                                                                                                                                                                                                                                                                                                                                                                                                                                                                                                                                                                                                                                                                                                                            | ACTION                                                                                                                      |                                                 |                                                                 |                                       |                                |  |  |  |
| ☐ Notice of Intent                                                                                                                                                                                                                                                                                                                                                                                                                                                                                                                                                                                                                                                                                                                                                                                                                                                                                                                                                            | ☐ Acidize ☐ 1                                                                                                               | Deepen Product                                  |                                                                 | ion (Start/Resume)                    | ■ Water Shut-Off               |  |  |  |
| _                                                                                                                                                                                                                                                                                                                                                                                                                                                                                                                                                                                                                                                                                                                                                                                                                                                                                                                                                                             | ☐ Alter Casing ☐ I                                                                                                          | ☐ Hydraulic Fracturing ☐ Reclan                 |                                                                 | ation                                 | ☐ Well Integrity               |  |  |  |
| Subsequent Report                                                                                                                                                                                                                                                                                                                                                                                                                                                                                                                                                                                                                                                                                                                                                                                                                                                                                                                                                             | Cashig Repair New Construction Recoin                                                                                       |                                                 | □ Recomp                                                        |                                       | Other     Site Facility Diagra |  |  |  |
| ☐ Final Abandonment Notice                                                                                                                                                                                                                                                                                                                                                                                                                                                                                                                                                                                                                                                                                                                                                                                                                                                                                                                                                    |                                                                                                                             |                                                 |                                                                 | arily Abandon                         | m/Security Plan                |  |  |  |
|                                                                                                                                                                                                                                                                                                                                                                                                                                                                                                                                                                                                                                                                                                                                                                                                                                                                                                                                                                               | Convert to Injection                                                                                                        | Plug Back                                       | □ Water I                                                       |                                       |                                |  |  |  |
| If the proposal is to deepen directionally or recomplete horizontally, give subsurface locations and measured and true vertical depths of all pertinent markers and zones. Attach the Bond under which the work will be performed or provide the Bond No. on file with BLM/BIA. Required subsequent reports must be filed within 30 days following completion of the involved operations. If the operation results in a multiple completion or recompletion in a new interval, a Form 3160-4 must be filed once testing has been completed. Final Abandonment Notices must be filed only after all requirements, including reclamation, have been completed and the operator has determined that the site is ready for final inspection.  Attached is an updated site facility for the Arena Roja Federal 5.  Accepted for Record Purposes.  Approval Subject to Onsite Inspection.  Date: 2-22-/8  Directionary  14. Thereby certify that the foregoing is true and correct. |                                                                                                                             |                                                 |                                                                 |                                       |                                |  |  |  |
| Electronic Submission #393062 verified by the BLM Well Information System For DEVON ENERGY PRODUCTION COM LP, sent to the Hobbs Committed to AFMSS for processing by PRISCILLA PEREZ on 10/25/2017 (18PP0029SE)                                                                                                                                                                                                                                                                                                                                                                                                                                                                                                                                                                                                                                                                                                                                                               |                                                                                                                             |                                                 |                                                                 |                                       |                                |  |  |  |
| Name (Printed/Typed) DANA DE                                                                                                                                                                                                                                                                                                                                                                                                                                                                                                                                                                                                                                                                                                                                                                                                                                                                                                                                                  |                                                                                                                             |                                                 |                                                                 |                                       |                                |  |  |  |
| Signature (Electronic S                                                                                                                                                                                                                                                                                                                                                                                                                                                                                                                                                                                                                                                                                                                                                                                                                                                                                                                                                       | Submission)                                                                                                                 | Date 10/25/20                                   | 017                                                             |                                       |                                |  |  |  |
| THIS SPACE FOR FEDERAL OR STATE OFFICE USE                                                                                                                                                                                                                                                                                                                                                                                                                                                                                                                                                                                                                                                                                                                                                                                                                                                                                                                                    |                                                                                                                             |                                                 |                                                                 |                                       |                                |  |  |  |
| Approved By                                                                                                                                                                                                                                                                                                                                                                                                                                                                                                                                                                                                                                                                                                                                                                                                                                                                                                                                                                   |                                                                                                                             | Title                                           |                                                                 |                                       | Date                           |  |  |  |
|                                                                                                                                                                                                                                                                                                                                                                                                                                                                                                                                                                                                                                                                                                                                                                                                                                                                                                                                                                               | d. Approval of this notice does not warrant<br>itable title to those rights in the subject least<br>ict operations thereon. |                                                 |                                                                 |                                       |                                |  |  |  |
| Fitle 18 U.S.C. Section 1001 and Title 43 U.S.C. Section 1212, make it a crime for any person knowingly and willfully to make to any department or agency of the United States any false, fictitious or fraudulent statements or representations as to any matter within its jurisdiction.                                                                                                                                                                                                                                                                                                                                                                                                                                                                                                                                                                                                                                                                                    |                                                                                                                             |                                                 |                                                                 |                                       |                                |  |  |  |