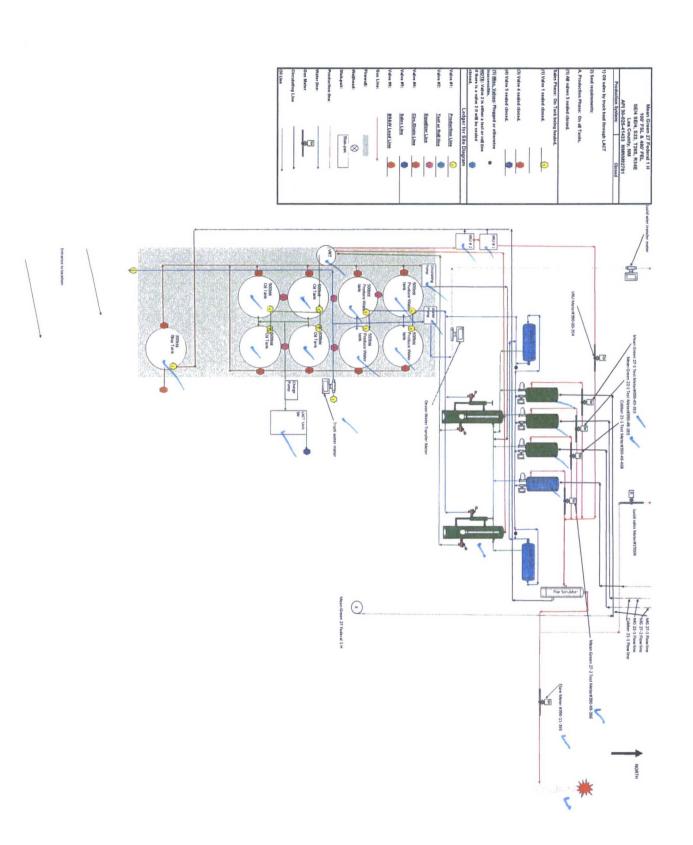

5. Lease Serial No. NMNM100569

| Do not use this form for proposals to drill or to re-enter an ৩ ব ১০০০ abandoned well. Use form 3160-3 (APD) for such proposals.                                                                                                                                                                                                                                                                                                                                                                                                                                                                                                                                                                                                                                                                                                                                                                                                                                                                                                                                                                                                                                                                                                                                                                                                                                                                                                                                                                                                                                                                                                                                                                                                                                                                                                                                                                                                                                                                                                                                                                                               |                                                                                              |                                                                        |                                                               | 6. If Indian, Allottee or Tribe Name        |                                         |  |
|--------------------------------------------------------------------------------------------------------------------------------------------------------------------------------------------------------------------------------------------------------------------------------------------------------------------------------------------------------------------------------------------------------------------------------------------------------------------------------------------------------------------------------------------------------------------------------------------------------------------------------------------------------------------------------------------------------------------------------------------------------------------------------------------------------------------------------------------------------------------------------------------------------------------------------------------------------------------------------------------------------------------------------------------------------------------------------------------------------------------------------------------------------------------------------------------------------------------------------------------------------------------------------------------------------------------------------------------------------------------------------------------------------------------------------------------------------------------------------------------------------------------------------------------------------------------------------------------------------------------------------------------------------------------------------------------------------------------------------------------------------------------------------------------------------------------------------------------------------------------------------------------------------------------------------------------------------------------------------------------------------------------------------------------------------------------------------------------------------------------------------|----------------------------------------------------------------------------------------------|------------------------------------------------------------------------|---------------------------------------------------------------|---------------------------------------------|-----------------------------------------|--|
| SUBMIT IN TRIPLICATE - Other instructions on page 2 CEIVED                                                                                                                                                                                                                                                                                                                                                                                                                                                                                                                                                                                                                                                                                                                                                                                                                                                                                                                                                                                                                                                                                                                                                                                                                                                                                                                                                                                                                                                                                                                                                                                                                                                                                                                                                                                                                                                                                                                                                                                                                                                                     |                                                                                              |                                                                        |                                                               | 7. If Unit or CA/Agreement, Name and/or No. |                                         |  |
| 1. Type of Well                                                                                                                                                                                                                                                                                                                                                                                                                                                                                                                                                                                                                                                                                                                                                                                                                                                                                                                                                                                                                                                                                                                                                                                                                                                                                                                                                                                                                                                                                                                                                                                                                                                                                                                                                                                                                                                                                                                                                                                                                                                                                                                |                                                                                              |                                                                        |                                                               | 8. Well Name and No.<br>MEAN GREEN 27 FED 1 |                                         |  |
| ☑ Oil Well ☐ Gas Well ☐ Other                                                                                                                                                                                                                                                                                                                                                                                                                                                                                                                                                                                                                                                                                                                                                                                                                                                                                                                                                                                                                                                                                                                                                                                                                                                                                                                                                                                                                                                                                                                                                                                                                                                                                                                                                                                                                                                                                                                                                                                                                                                                                                  |                                                                                              |                                                                        |                                                               |                                             |                                         |  |
| 2. Name of Operator Contact: DANA DELAROSA DEVON ENERGY PRODUCTION COM: Mail: dana.delarosa@dvn.com                                                                                                                                                                                                                                                                                                                                                                                                                                                                                                                                                                                                                                                                                                                                                                                                                                                                                                                                                                                                                                                                                                                                                                                                                                                                                                                                                                                                                                                                                                                                                                                                                                                                                                                                                                                                                                                                                                                                                                                                                            |                                                                                              |                                                                        |                                                               | 9. API Well No.<br>30-025-41433-00-S1       |                                         |  |
| 3a. Address<br>6488 SEVEN RIVERS HIGHV<br>ARTESIA, NM 88211                                                                                                                                                                                                                                                                                                                                                                                                                                                                                                                                                                                                                                                                                                                                                                                                                                                                                                                                                                                                                                                                                                                                                                                                                                                                                                                                                                                                                                                                                                                                                                                                                                                                                                                                                                                                                                                                                                                                                                                                                                                                    | o. (include area code)<br>46-5594                                                            |                                                                        | 10. Field and Pool or Exploratory Area<br>WC-025 G06 S263422P |                                             |                                         |  |
| 4. Location of Well (Footage, Sec., T., R., M., or Survey Description)                                                                                                                                                                                                                                                                                                                                                                                                                                                                                                                                                                                                                                                                                                                                                                                                                                                                                                                                                                                                                                                                                                                                                                                                                                                                                                                                                                                                                                                                                                                                                                                                                                                                                                                                                                                                                                                                                                                                                                                                                                                         |                                                                                              |                                                                        |                                                               | 11. County or Parish, State                 |                                         |  |
| Sec 22 T26S R34E SESE 100FSL 480FEL                                                                                                                                                                                                                                                                                                                                                                                                                                                                                                                                                                                                                                                                                                                                                                                                                                                                                                                                                                                                                                                                                                                                                                                                                                                                                                                                                                                                                                                                                                                                                                                                                                                                                                                                                                                                                                                                                                                                                                                                                                                                                            |                                                                                              |                                                                        |                                                               | LEA COUNTY, NM                              |                                         |  |
| 12. CHECK THE AR                                                                                                                                                                                                                                                                                                                                                                                                                                                                                                                                                                                                                                                                                                                                                                                                                                                                                                                                                                                                                                                                                                                                                                                                                                                                                                                                                                                                                                                                                                                                                                                                                                                                                                                                                                                                                                                                                                                                                                                                                                                                                                               | PPROPRIATE BOX(ES) TO INDICA                                                                 | ATE NATURE O                                                           | F NOTICE,                                                     | REPORT, OR OTHI                             | ER DATA                                 |  |
| TYPE OF SUBMISSION                                                                                                                                                                                                                                                                                                                                                                                                                                                                                                                                                                                                                                                                                                                                                                                                                                                                                                                                                                                                                                                                                                                                                                                                                                                                                                                                                                                                                                                                                                                                                                                                                                                                                                                                                                                                                                                                                                                                                                                                                                                                                                             | IBMISSION TYPE OF ACTION                                                                     |                                                                        |                                                               |                                             |                                         |  |
|                                                                                                                                                                                                                                                                                                                                                                                                                                                                                                                                                                                                                                                                                                                                                                                                                                                                                                                                                                                                                                                                                                                                                                                                                                                                                                                                                                                                                                                                                                                                                                                                                                                                                                                                                                                                                                                                                                                                                                                                                                                                                                                                | ☐ Acidize ☐ De                                                                               | epen                                                                   | ☐ Product                                                     | ion (Start/Resume)                          | ☐ Water Shut-Off                        |  |
| □ Notice of Intent                                                                                                                                                                                                                                                                                                                                                                                                                                                                                                                                                                                                                                                                                                                                                                                                                                                                                                                                                                                                                                                                                                                                                                                                                                                                                                                                                                                                                                                                                                                                                                                                                                                                                                                                                                                                                                                                                                                                                                                                                                                                                                             | ☐ Alter Casing ☐ Hy                                                                          | draulic Fracturing                                                     | ☐ Reclam                                                      | ation                                       | ☐ Well Integrity                        |  |
| Subsequent Report                                                                                                                                                                                                                                                                                                                                                                                                                                                                                                                                                                                                                                                                                                                                                                                                                                                                                                                                                                                                                                                                                                                                                                                                                                                                                                                                                                                                                                                                                                                                                                                                                                                                                                                                                                                                                                                                                                                                                                                                                                                                                                              | ☐ Casing Repair ☐ Ne                                                                         | ☐ New Construction ☐ Recomplete ☐ Plug and Abandon ☐ Temporarily Aband |                                                               | lete                                        | Other                                   |  |
| ☐ Final Abandonment Notice                                                                                                                                                                                                                                                                                                                                                                                                                                                                                                                                                                                                                                                                                                                                                                                                                                                                                                                                                                                                                                                                                                                                                                                                                                                                                                                                                                                                                                                                                                                                                                                                                                                                                                                                                                                                                                                                                                                                                                                                                                                                                                     | ☐ Change Plans ☐ Plu                                                                         |                                                                        |                                                               | arily Abandon                               | Site Facility Diagra<br>m/Security Plan |  |
|                                                                                                                                                                                                                                                                                                                                                                                                                                                                                                                                                                                                                                                                                                                                                                                                                                                                                                                                                                                                                                                                                                                                                                                                                                                                                                                                                                                                                                                                                                                                                                                                                                                                                                                                                                                                                                                                                                                                                                                                                                                                                                                                | ☐ Convert to Injection ☐ Plu                                                                 | ig Back                                                                | ☐ Water I                                                     | Disposal                                    | m/ Security 1 fair                      |  |
| Attached is an updated site facility for the Mean Green 27 Federal 1H.  Attached is an updated site facility for the Mean Green 27 Federal 1H.  Attached is an updated site facility for the Mean Green 27 Federal 1H.  Attached is an updated site facility for the Mean Green 27 Federal 1H.  Attached is an updated site facility for the Mean Green 27 Federal 1H.  Attached is an updated site facility for the Mean Green 27 Federal 1H.  Attached is an updated site facility for the Mean Green 27 Federal 1H.  Attached is an updated site facility for the Mean Green 27 Federal 1H.  Attached is an updated site facility for the Mean Green 27 Federal 1H.  Attached is an updated site facility for the Mean Green 27 Federal 1H.                                                                                                                                                                                                                                                                                                                                                                                                                                                                                                                                                                                                                                                                                                                                                                                                                                                                                                                                                                                                                                                                                                                                                                                                                                                                                                                                                                                 |                                                                                              |                                                                        |                                                               |                                             |                                         |  |
| 14. I hereby certify that the foregoing is true and correct.  Electronic Submission #392961 verified by the BLM Well Information System  For DEVON ENERGY PRODUCTION COM LP, sent to the Hobbs  Committed to AFMSS for processing by PRISCILLA PEREZ on 11/08/2017 (18PP0245SE)                                                                                                                                                                                                                                                                                                                                                                                                                                                                                                                                                                                                                                                                                                                                                                                                                                                                                                                                                                                                                                                                                                                                                                                                                                                                                                                                                                                                                                                                                                                                                                                                                                                                                                                                                                                                                                                |                                                                                              |                                                                        |                                                               |                                             |                                         |  |
| Name(Printed/Typed) DANA DE                                                                                                                                                                                                                                                                                                                                                                                                                                                                                                                                                                                                                                                                                                                                                                                                                                                                                                                                                                                                                                                                                                                                                                                                                                                                                                                                                                                                                                                                                                                                                                                                                                                                                                                                                                                                                                                                                                                                                                                                                                                                                                    | Title FIELD A                                                                                | Title FIELD ADMIN SUPPORT                                              |                                                               |                                             |                                         |  |
|                                                                                                                                                                                                                                                                                                                                                                                                                                                                                                                                                                                                                                                                                                                                                                                                                                                                                                                                                                                                                                                                                                                                                                                                                                                                                                                                                                                                                                                                                                                                                                                                                                                                                                                                                                                                                                                                                                                                                                                                                                                                                                                                |                                                                                              |                                                                        |                                                               |                                             |                                         |  |
| Signature (Electronic S                                                                                                                                                                                                                                                                                                                                                                                                                                                                                                                                                                                                                                                                                                                                                                                                                                                                                                                                                                                                                                                                                                                                                                                                                                                                                                                                                                                                                                                                                                                                                                                                                                                                                                                                                                                                                                                                                                                                                                                                                                                                                                        | Submission)                                                                                  | Date 10/24/20                                                          | 017                                                           |                                             |                                         |  |
|                                                                                                                                                                                                                                                                                                                                                                                                                                                                                                                                                                                                                                                                                                                                                                                                                                                                                                                                                                                                                                                                                                                                                                                                                                                                                                                                                                                                                                                                                                                                                                                                                                                                                                                                                                                                                                                                                                                                                                                                                                                                                                                                | THIS SPACE FOR FEDER                                                                         | AL OR STATE                                                            | OFFICE U                                                      | SE                                          |                                         |  |
| _Approved By                                                                                                                                                                                                                                                                                                                                                                                                                                                                                                                                                                                                                                                                                                                                                                                                                                                                                                                                                                                                                                                                                                                                                                                                                                                                                                                                                                                                                                                                                                                                                                                                                                                                                                                                                                                                                                                                                                                                                                                                                                                                                                                   |                                                                                              | Title                                                                  |                                                               |                                             | Date                                    |  |
| Conditions of approval, if any, are attached certify that the applicant holds legal or equivalent would entitle the applicant to conductive th | Office                                                                                       | Office                                                                 |                                                               |                                             |                                         |  |
|                                                                                                                                                                                                                                                                                                                                                                                                                                                                                                                                                                                                                                                                                                                                                                                                                                                                                                                                                                                                                                                                                                                                                                                                                                                                                                                                                                                                                                                                                                                                                                                                                                                                                                                                                                                                                                                                                                                                                                                                                                                                                                                                | U.S.C. Section 1212, make it a crime for any patternents or representations as to any matter |                                                                        | willfully to ma                                               | ake to any department or a                  | gency of the United                     |  |