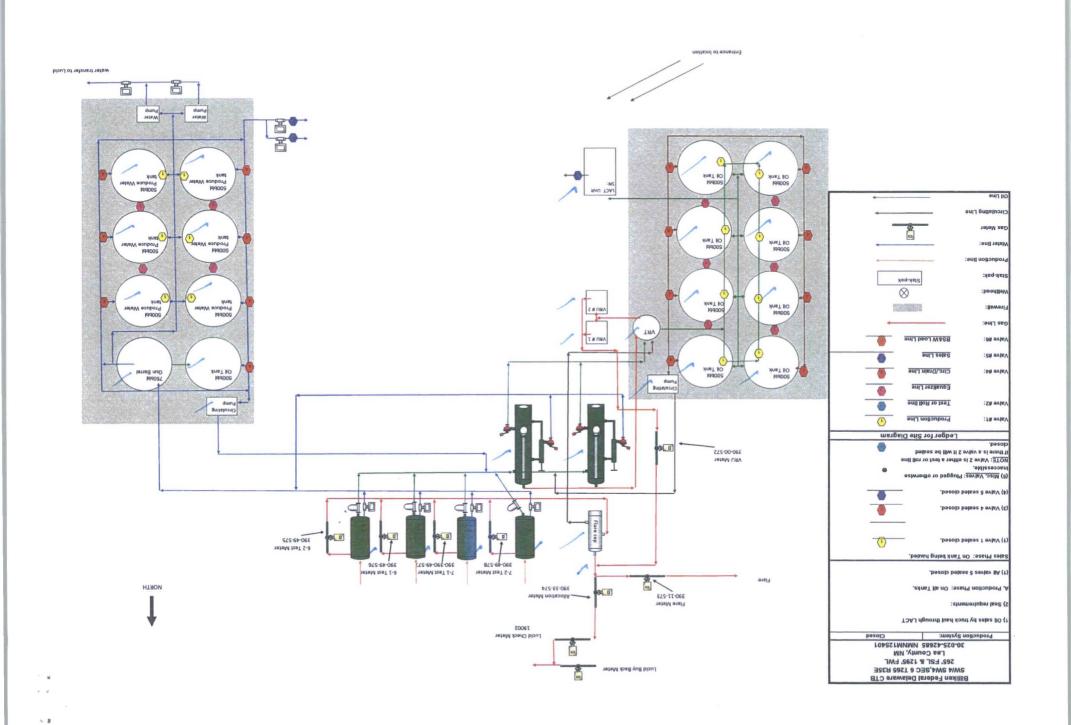

|                                                                                                                                                                                                                                                      | UNITED STATES                                                         | 000                        | ) Hobbs            | FORM APPROVED<br>OMB NO. 1004-0137<br>Expires: January 31, 2018        |                                           |                                 |                 |  |
|------------------------------------------------------------------------------------------------------------------------------------------------------------------------------------------------------------------------------------------------------|-----------------------------------------------------------------------|----------------------------|--------------------|------------------------------------------------------------------------|-------------------------------------------|---------------------------------|-----------------|--|
| BUREAU OF LAND MANAGEMENT<br>SUNDRY NOTICES AND REPORTS ON WELLS<br>Do not use this form for proposals to drill or to re-enter an<br>abandoned well. Use form 3160-3 (APD) for such proposals                                                        |                                                                       |                            |                    |                                                                        | 5. Lease Serial No.<br>NMNM125401 🛩       |                                 |                 |  |
|                                                                                                                                                                                                                                                      |                                                                       |                            |                    |                                                                        | 6. If Indian, Allottee or Tribe Name      |                                 |                 |  |
|                                                                                                                                                                                                                                                      | TRIPLICATE - Other inst                                               | tructions on               | page 2             | 010                                                                    | 7. If Unit or CA/Agree                    | ement, Name                     | and/or No.      |  |
| <ol> <li>Type of Well</li> <li>Oil Well Gas Well Oth</li> </ol>                                                                                                                                                                                      |                                                                       | -CE                        | NED                | <ol> <li>8. Well Name and No.<br/>BILLIKEN 6 FEDERAL 1H </li> </ol>    |                                           |                                 |                 |  |
| 2. Name of Operator                                                                                                                                                                                                                                  | DANA DELA<br>osa@dvn.com                                              | ROSA RECE                  |                    | <ol> <li>API Well No.</li> <li>30-025-42685-00-S1 </li> </ol>          |                                           |                                 |                 |  |
| 3a. Address<br>6488 SEVEN RIVERS HIGHV<br>ARTESIA, NM 88211                                                                                                                                                                                          | 3b. Phone No. (include area code)<br>Ph: 575-746-5594                 |                            |                    | 10. Field and Pool or Exploratory Area<br>JABALINA-DELAWARE, SOUTHWEST |                                           |                                 |                 |  |
| 4. Location of Well (Footage, Sec., 7                                                                                                                                                                                                                | 1                                                                     |                            |                    | 11. County or Parish, State                                            |                                           |                                 |                 |  |
| Sec 6 T26S R35E Lot 4 265F                                                                                                                                                                                                                           |                                                                       |                            |                    | LEA COUNTY, NM 🛩                                                       |                                           |                                 |                 |  |
| 12. CHECK THE AI                                                                                                                                                                                                                                     | PPROPRIATE BOX(ES)                                                    | TO INDICA                  | TE NATURE OI       | F NOTICE,                                                              | REPORT, OR OTH                            | ER DAT                          | A               |  |
| TYPE OF SUBMISSION                                                                                                                                                                                                                                   | TYPE OF ACTION                                                        |                            |                    |                                                                        |                                           |                                 |                 |  |
| □ Notice of Intent                                                                                                                                                                                                                                   | Acidize                                                               | Dee                        | epen               | Product                                                                | ion (Start/Resume)                        | U Water                         | r Shut-Off      |  |
|                                                                                                                                                                                                                                                      | □ Alter Casing                                                        |                            | Iraulic Fracturing | □ Reclamation                                                          |                                           | U Well Integrity                |                 |  |
| Subsequent Report                                                                                                                                                                                                                                    | Casing Repair                                                         |                            | v Construction     | Recomp                                                                 |                                           | 🛛 Other<br>Site Facility Diagra |                 |  |
| Final Abandonment Notice                                                                                                                                                                                                                             | <ul> <li>Change Plans</li> <li>Convert to Injection</li> </ul>        | Plug and Abandon Plug Back |                    |                                                                        | ] Temporarily Abandon<br>] Water Disposal |                                 | m/Security Plan |  |
| determined that the site is ready for final inspection.<br>Attached is an updated site facility for the Billiken 6 Federal 1H.<br>Accepted for Record Purposes.<br>Approval Subject to Onsite Inspection<br>Date: <u>2-22-18</u><br><u>SmcKinney</u> |                                                                       |                            |                    |                                                                        |                                           |                                 | tion.           |  |
| 14. I hereby certify that the foregoing is                                                                                                                                                                                                           | true and correct.                                                     | ~                          |                    |                                                                        |                                           |                                 |                 |  |
| Con                                                                                                                                                                                                                                                  | Electronic Submission #<br>For DEVON ENER<br>mitted to AFMSS for proc | GY PRODUCT                 | ION COM LP. sen    | t to the Hob                                                           | bs                                        |                                 |                 |  |
| Name (Printed/Typed) DANA DELAROSA                                                                                                                                                                                                                   |                                                                       |                            | Title FIELD A      |                                                                        |                                           |                                 |                 |  |
| Signature (Electronic S                                                                                                                                                                                                                              |                                                                       | Date 12/11/20              | 017                |                                                                        |                                           |                                 |                 |  |
|                                                                                                                                                                                                                                                      | THIS SPACE FO                                                         | DR FEDER                   | L OR STATE         | OFFICE U                                                               | SE                                        |                                 |                 |  |
| Approved By                                                                                                                                                                                                                                          |                                                                       |                            | Title              |                                                                        |                                           | Date                            | e               |  |
| Conditions of approval, if any, are attached. Approval of this notice does not warn certify that the applicant holds legal or equitable title to those rights in the subject which would entitle the applicant to conduct operations thereon.        |                                                                       |                            | y l                |                                                                        |                                           |                                 |                 |  |
| Title 18 U.S.C. Section 1001 and Title 43<br>States any false, fictitious or fraudulent                                                                                                                                                              |                                                                       |                            |                    | willfully to m                                                         | ake to any department or                  | agency of th                    | e United        |  |
| (Instructions on page 2) ** BLM REV                                                                                                                                                                                                                  | ISED ** BLM REVISEI                                                   | D ** BLM R                 | EVISED ** BLM      | REVISE                                                                 | ) ** BLM REVISE                           | D **                            |                 |  |
|                                                                                                                                                                                                                                                      |                                                                       |                            |                    |                                                                        |                                           |                                 |                 |  |