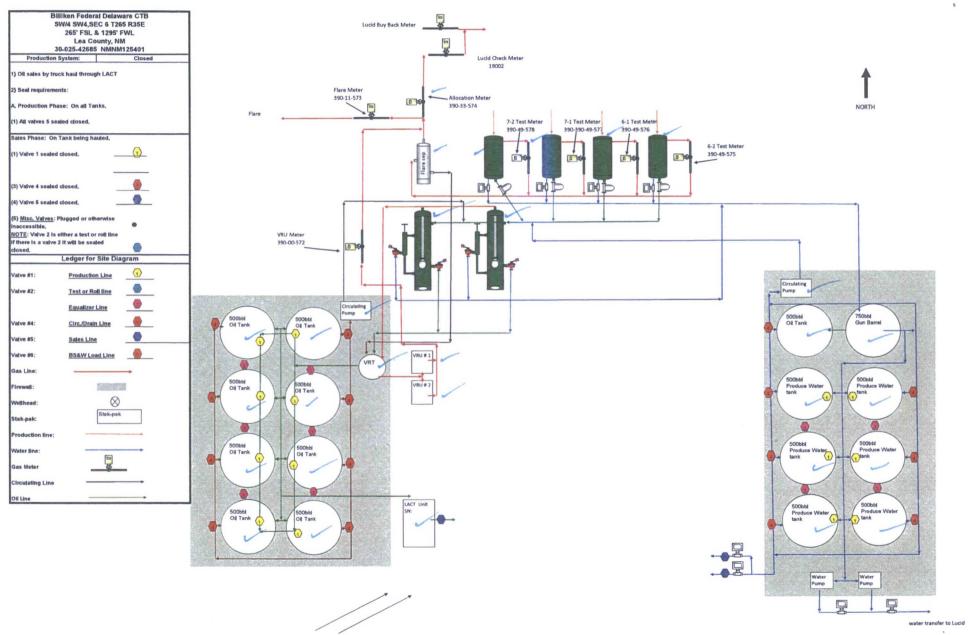

| Form 3160-5<br>(June 2015)<br>DEPARTMENT OF THE INTERIOR<br>BUREAU OF LAND MANAGEMENT<br>SUNDRY NOTICES AND REPORTS ON V<br>Do not use this form for proposals to drill or to<br>abandoned well. Use form 3160-3 (APD) for suc                            |                                                                                                                                                                                       |                                                           | ropesals.                                      |                                                                       | FORM APPROVED<br>OMB NO. 1004-0137<br>Expires: January 31, 2018<br>5. Lease Serial No.<br>NMNM125401<br>6. If Indian, Allottee or Tribe Name |                               |
|-----------------------------------------------------------------------------------------------------------------------------------------------------------------------------------------------------------------------------------------------------------|---------------------------------------------------------------------------------------------------------------------------------------------------------------------------------------|-----------------------------------------------------------|------------------------------------------------|-----------------------------------------------------------------------|----------------------------------------------------------------------------------------------------------------------------------------------|-------------------------------|
| SUBMIT IN T                                                                                                                                                                                                                                               | TRIPLICATE - Other ins                                                                                                                                                                | tructions on                                              |                                                |                                                                       | 7. If Unit or CA/Agree                                                                                                                       | ement, Name and/or No.        |
| 1. Type of Well                                                                                                                                                                                                                                           | RECE                                                                                                                                                                                  | RECEIVED<br>8. Well Name and No.<br>BILLIKEN 6 FEDERAL 2H |                                                | ERAL 2H                                                               |                                                                                                                                              |                               |
| 2. Name of Operator<br>DEVON ENERGY PRODUCT                                                                                                                                                                                                               | ROSA                                                                                                                                                                                  | 9. API Well No.           30-025-42686-00-S1              |                                                | 0-S1                                                                  |                                                                                                                                              |                               |
| 3a. Address<br>6488 SEVEN RIVERS HIGHV<br>ARTESIA, NM 88211                                                                                                                                                                                               | 3b. Phone No. (include area code)<br>Ph: 575-746-5594                                                                                                                                 |                                                           |                                                | 10. Field and Pool or Exploratory Area<br>JABALINA-DELAWARE, SOUTHWES |                                                                                                                                              |                               |
| 4. Location of Well (Footage, Sec., T., R., M., or Survey Description)                                                                                                                                                                                    |                                                                                                                                                                                       |                                                           | 11. County or Parish, State                    |                                                                       |                                                                                                                                              |                               |
| Sec 6 T26S R35E SESW 265                                                                                                                                                                                                                                  |                                                                                                                                                                                       | LEA COUNTY, NM                                            |                                                |                                                                       |                                                                                                                                              |                               |
| 12. CHECK THE AF                                                                                                                                                                                                                                          | PPROPRIATE BOX(ES)                                                                                                                                                                    | TO INDICA                                                 | TE NATURE O                                    | F NOTICE                                                              | REPORT, OR OTH                                                                                                                               | IER DATA                      |
| TYPE OF SUBMISSION                                                                                                                                                                                                                                        | TYPE OF ACTION                                                                                                                                                                        |                                                           |                                                |                                                                       |                                                                                                                                              |                               |
| □ Notice of Intent                                                                                                                                                                                                                                        | □ Acidize                                                                                                                                                                             | dize 🗖 Deep                                               |                                                | Produc                                                                | tion (Start/Resume)                                                                                                                          | UWater Shut-Off               |
| _                                                                                                                                                                                                                                                         | □ Alter Casing                                                                                                                                                                        | 🗖 Hyd                                                     | raulic Fracturing                              | □ Reclamation                                                         |                                                                                                                                              | U Well Integrity              |
|                                                                                                                                                                                                                                                           |                                                                                                                                                                                       |                                                           | Construction                                   | Recom                                                                 |                                                                                                                                              | Other<br>Site Facility Diagra |
| ☐ Final Abandonment Notice                                                                                                                                                                                                                                | <ul> <li>Change Plans</li> <li>Convert to Injection</li> </ul>                                                                                                                        | -                                                         |                                                |                                                                       | Temporarily Abandon<br>Water Disposal                                                                                                        |                               |
| Attached is an updated site fa                                                                                                                                                                                                                            | ed is an updated site facility for the Billiken 6 Federal 1H.<br>Accepted for Record Purposes.<br>Approval Subject to Onsite Inspection.<br>Date: <u>2-22-/8</u><br><u>Amellining</u> |                                                           |                                                |                                                                       |                                                                                                                                              |                               |
| <ol> <li>I hereby certify that the foregoing is</li> <li>Con</li> <li>Name (Printed/Typed) DANA DE</li> </ol>                                                                                                                                             | Electronic Submission #<br>For DEVON ENER<br>mitted to AFMSS for proc                                                                                                                 | 397637 verifie<br>GY PRODUCT<br>essing by PRI             | SCILLA PEREZ or                                | I Informatio<br>It to the Hok<br>01/25/2018<br>ADMIN SUF              | (18PP0438SE)                                                                                                                                 |                               |
| Signature (Electronic Submission)                                                                                                                                                                                                                         |                                                                                                                                                                                       |                                                           | Date 12/11/20                                  | 017                                                                   |                                                                                                                                              |                               |
|                                                                                                                                                                                                                                                           | THIS SPACE FO                                                                                                                                                                         | OR FEDERA                                                 | L OR STATE                                     | OFFICE U                                                              | SE                                                                                                                                           |                               |
| Approved By                                                                                                                                                                                                                                               |                                                                                                                                                                                       | Title Da                                                  |                                                |                                                                       | Date                                                                                                                                         |                               |
| Conditions of approval, if any, are attached. Approval of this notice does not warrant or certify that the applicant holds legal or equitable title to those rights in the subject lease which would entitle the applicant to conduct operations thereon. |                                                                                                                                                                                       |                                                           | Office                                         |                                                                       |                                                                                                                                              |                               |
| itle 18 U.S.C. Section 1001 and Title 43<br>States any false, fictitious or fraudulent s                                                                                                                                                                  | U.S.C. Section 1212, make it a statements or representations as                                                                                                                       | crime for any period to any matter w                      | erson knowingly and<br>ithin its jurisdiction. | willfully to m                                                        | ake to any department or                                                                                                                     | agency of the United          |
| Instructions on page 2) <b>** BLM REV</b>                                                                                                                                                                                                                 | ISED ** BLM REVISEI                                                                                                                                                                   | D ** BLM RI                                               | EVISED ** BLN                                  | I REVISEI                                                             | D ** BLM REVISE                                                                                                                              | D **                          |