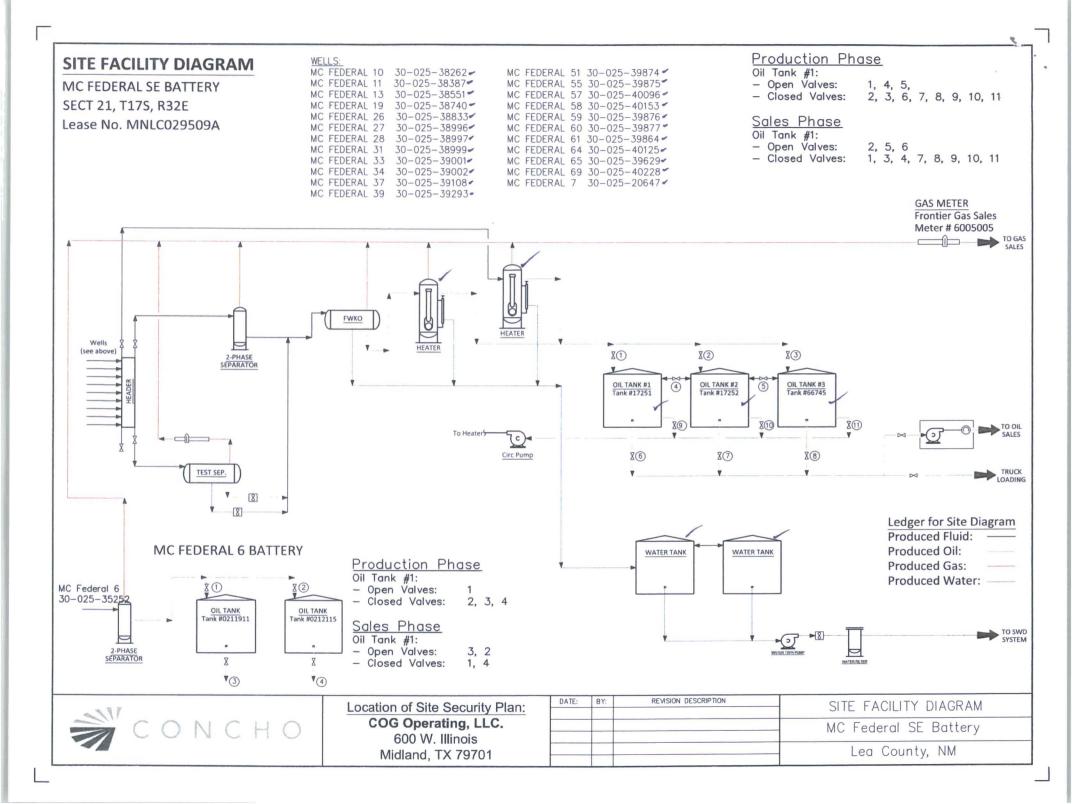

| Form 3160-5                                                                                                                                                                                                                                               |                                                                                         |                                                                                                    |                                                                                              |                                                                 |                                    |                 |               |
|-----------------------------------------------------------------------------------------------------------------------------------------------------------------------------------------------------------------------------------------------------------|-----------------------------------------------------------------------------------------|----------------------------------------------------------------------------------------------------|----------------------------------------------------------------------------------------------|-----------------------------------------------------------------|------------------------------------|-----------------|---------------|
| (June 2015) DE                                                                                                                                                                                                                                            | S<br>NTERIOR                                                                            | OCD                                                                                                | Hobbs                                                                                        | FORM APPROVED<br>OMB NO. 1004-0137<br>Expires: January 31, 2018 |                                    |                 |               |
| BUREAU OF LAND MANAGEMENT<br>SUNDRY NOTICES AND REPORTS ON WE                                                                                                                                                                                             |                                                                                         |                                                                                                    |                                                                                              |                                                                 | 5. Lease Serial No.<br>NMLC029509A |                 |               |
| Do not use thi                                                                                                                                                                                                                                            | drill or to re-enter an<br>D) for such proposals                                        | enter an 6. If Ind                                                                                 |                                                                                              |                                                                 | dian, Allottee or Tribe Name       |                 |               |
| SUBMIT IN                                                                                                                                                                                                                                                 | tructions on page 2                                                                     |                                                                                                    |                                                                                              |                                                                 |                                    |                 |               |
| 1. Type of Well                                                                                                                                                                                                                                           | 0                                                                                       | 8. Well Name and No.<br>MC FEDERAL 6                                                               |                                                                                              |                                                                 |                                    |                 |               |
| Oil Well Gas Well Oth<br>2. Name of Operator                                                                                                                                                                                                              | DANA KING                                                                               | 8. Well Name and No.<br>MC FEDERAL 6<br>MAR 01 WE ED 9. API Well No.<br>30-025-35252               |                                                                                              |                                                                 |                                    |                 |               |
| COG OPERATING LLC                                                                                                                                                                                                                                         | E-Mail: dking@cor                                                                       | 3b. Phone No. (include a                                                                           | NAN                                                                                          | YO E                                                            | 30-025-35252                       |                 | A             |
| 3a. Address       3b. Phone No.         ONE CONCHO CENTER, 600 W ILLINOIS AVE       Ph: 432-81         MIDLAND, TX 79701       Ph: 432-81                                                                                                                 |                                                                                         |                                                                                                    | (include area code)<br>B-2267<br>II. Field and Pool or Exploratory Area<br>MALJAMAR DEVONIAN |                                                                 |                                    |                 | Alca          |
| 4. Location of Well (Footage, Sec., T., R., M., or Survey Description)                                                                                                                                                                                    |                                                                                         |                                                                                                    | 11. County or Parish, State                                                                  |                                                                 |                                    |                 |               |
| Sec 21 T17S R32E Mer NMP                                                                                                                                                                                                                                  |                                                                                         |                                                                                                    |                                                                                              |                                                                 | TY COUNTY, NM                      |                 |               |
| 12. CHECK THE AI                                                                                                                                                                                                                                          | PPROPRIATE BOX(ES)                                                                      | TO INDICATE NAT                                                                                    | URE OF                                                                                       | NOTICE,                                                         | REPORT, OR OTH                     | IER DAT         | ĨA.           |
| TYPE OF SUBMISSION                                                                                                                                                                                                                                        | TYPE OF ACTION                                                                          |                                                                                                    |                                                                                              |                                                                 |                                    |                 |               |
| □ Notice of Intent                                                                                                                                                                                                                                        | Acidize                                                                                 | Deepen                                                                                             |                                                                                              | -                                                               | ion (Start/Resume)                 | _               | er Shut-Off   |
| Subsequent Report                                                                                                                                                                                                                                         | Alter Casing                                                                            | Hydraulic Fra                                                                                      |                                                                                              |                                                                 |                                    |                 | Integrity     |
| Final Abandonment Notice                                                                                                                                                                                                                                  | <ul> <li>Casing Repair</li> <li>Change Plans</li> </ul>                                 | New Construct Plug and Abar                                                                        |                                                                                              |                                                                 | Site Facilit                       |                 | cility Diagra |
| That Abandonment Notice                                                                                                                                                                                                                                   | Convert to Injection                                                                    | Plug Back                                                                                          | idon                                                                                         | □ Water Disposal                                                |                                    | m/Security Plan |               |
| Attach the Bond under which the wo<br>following completion of the involved<br>testing has been completed. Final Al<br>determined that the site is ready for f<br>PLEASE SEE ATTACHED SI                                                                   | d operations. If the operation re<br>bandonment Notices must be fin<br>inal inspection. | esults in a multiple completion<br>led only after all requirement                                  | on or recom                                                                                  | pletion in a                                                    | new interval, a Form 316           | 0-4 must be     | e filed once  |
|                                                                                                                                                                                                                                                           | -                                                                                       |                                                                                                    | Acce                                                                                         | ented for                                                       | r Record Purpos                    | 105             |               |
| MC FEDERAL 6 BATTERY<br>(LOCATED AT MC FEDERAL<br>SECT 21, T17S, R32E                                                                                                                                                                                     |                                                                                         | Approval Subject to Onsite Inspection.<br>Date: 2-27-18                                            |                                                                                              |                                                                 |                                    |                 |               |
| WELLS:                                                                                                                                                                                                                                                    |                                                                                         |                                                                                                    | D                                                                                            | mckin                                                           | wy                                 |                 |               |
| MC FEDERAL 6 30-025-35<br>MC FEDERAL 10 30-025-35                                                                                                                                                                                                         |                                                                                         | 4                                                                                                  |                                                                                              |                                                                 |                                    |                 |               |
| MC FEDERAL 11 30-025-38387<br>MC FEDERAL 13 30-025-38551                                                                                                                                                                                                  |                                                                                         |                                                                                                    | e.                                                                                           |                                                                 |                                    | ł               |               |
|                                                                                                                                                                                                                                                           |                                                                                         | /                                                                                                  |                                                                                              |                                                                 | M                                  | Fed La          | Batt.         |
| 14. I hereby certify that the foregoing is                                                                                                                                                                                                                | s true and correct.<br>Electronic Submission #                                          | 378826 verified by the E                                                                           | BLM Well                                                                                     | Informatio                                                      | n System                           |                 |               |
|                                                                                                                                                                                                                                                           | OPERATING LLC, sent<br>processing by DEBORA                                             | l by the BLM Well Information System<br>LC, sent to the Hobbs<br>DEBORAH MCKINNEY on 06/14/2017 () |                                                                                              |                                                                 |                                    |                 |               |
| Name (Printed/Typed) DANA KIN                                                                                                                                                                                                                             | Title                                                                                   | Title SUBMITTING CONTACT                                                                           |                                                                                              |                                                                 |                                    |                 |               |
| Signature (Electronic                                                                                                                                                                                                                                     | Date                                                                                    | Date 06/13/2017                                                                                    |                                                                                              |                                                                 |                                    |                 |               |
|                                                                                                                                                                                                                                                           | THIS SPACE FO                                                                           | OR FEDERAL OR S                                                                                    | TATE C                                                                                       | FFICE U                                                         | SE                                 |                 |               |
| Approved By                                                                                                                                                                                                                                               |                                                                                         | Title                                                                                              |                                                                                              |                                                                 |                                    | Da              | te            |
| Conditions of approval, if any, are attached. Approval of this notice does not warrant or certify that the applicant holds legal or equitable title to those rights in the subject lease which would entitle the applicant to conduct operations thereon. |                                                                                         |                                                                                                    |                                                                                              |                                                                 |                                    |                 |               |
| Title 18 U.S.C. Section 1001 and Title 43<br>States any false, fictitious or fraudulent                                                                                                                                                                   | U.S.C. Section 1212, make it a                                                          | Office<br>a crime for any person know<br>s to any matter within its jur                            | ingly and wisdiction.                                                                        | villfully to m                                                  | ake to any department or           | agency of       | the United    |
| (Instructions on page 2)                                                                                                                                                                                                                                  | TOR-SUBMITTED ** C                                                                      |                                                                                                    |                                                                                              | OPERAT                                                          |                                    | **              |               |
| OFERA                                                                                                                                                                                                                                                     | UN-SUBWITTED "C                                                                         | ENATOR-JUDIMI                                                                                      |                                                                                              | OFERAI                                                          | OR-SUBWITTED                       |                 |               |