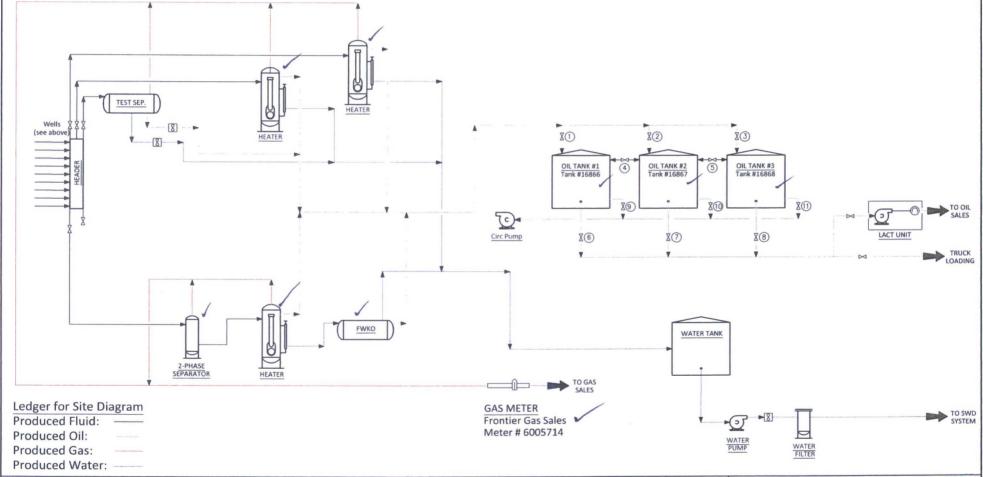

## SITE FACILITY DIAGRAM

MC FEDERAL 3 BATTERY SECT 21, T17S, R32E LEASE No. NMLC029509A

WELLS: MC FEDERAL 12 30-025-38509 MC FEDERAL 4 30-025-34933 MC FEDERAL 16 30-025-38739 MC FEDERAL 42 30-025-39425 MC FEDERAL 20 30-025-38703 MC FEDERAL 5 30-025-34973 MC FEDERAL 21 30-025-38815 MC FEDERAL 52 30-025-40152 MC FEDERAL 24 30-025-38717 MC FEDERAL 54 30-025-39427 MC FEDERAL 29 30-025-38998 MC FEDERAL 56 30-025-39931 MC FEDERAL 3 30-025-34773 MC FEDERAL 62 30-025-40240 -MC FEDERAL 30 30-025-39058 MC FEDERAL 63 30-025-39867 MC FEDERAL 32 30-025-39000 - MC FEDERAL 66 30-025-39500 -MC FEDERAL 35 30-025-39107 MC FEDERAL 8 30-025-35989 MC FEDERAL 36 30-025-39163 -

MC FEDERAL 38 30-025-39292 -

Production Phase

Oil Tank #1:

- Open Valves:

1, 4, 5, 2, 3, 6, 7, 8, 9, 10, 11 - Closed Valves:

Sales Phase

Oil Tank #1:

- Open Valves: 2, 5, 6

- Closed Valves: 1, 3, 4, 7, 8, 9, 10, 11

Location of Site Security Plan: COG Operating, LLC. 600 W. Illinois Midland, TX 79701

| DATE | BY: | REVISION DESCRIPTION | SITE FACILITY DIAGRAM |
|------|-----|----------------------|-----------------------|
|      |     |                      | MC Federal 3 Battery  |
|      |     |                      | Lea County, NM        |