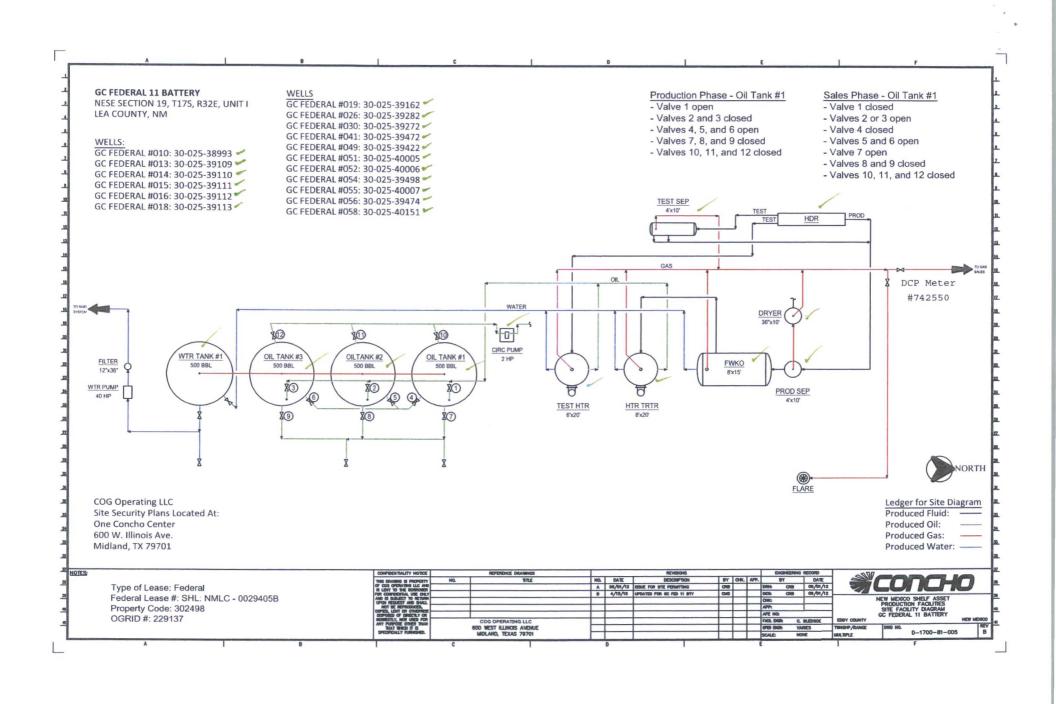

| SUBMIT IN TRIPLICATE - Other instructions on page 2  SUBMIT IN TRIPLICATE - Other instructions on page 2  MAR Object of Unit or CA/Agree                                                                                                                                                                                                                                                                                                                                                                                                                                                                                                                                                                                                                                                     | ement, Name and/or No.                       |  |
|----------------------------------------------------------------------------------------------------------------------------------------------------------------------------------------------------------------------------------------------------------------------------------------------------------------------------------------------------------------------------------------------------------------------------------------------------------------------------------------------------------------------------------------------------------------------------------------------------------------------------------------------------------------------------------------------------------------------------------------------------------------------------------------------|----------------------------------------------|--|
| 1. Type of Well  8. Well Name and No.  GC EDERAL 10                                                                                                                                                                                                                                                                                                                                                                                                                                                                                                                                                                                                                                                                                                                                          |                                              |  |
| M Oil Well   Gas Well   Other                                                                                                                                                                                                                                                                                                                                                                                                                                                                                                                                                                                                                                                                                                                                                                |                                              |  |
| 2. Name of Operator Contact: DANA KING 9. API Well No. 30-025-38993                                                                                                                                                                                                                                                                                                                                                                                                                                                                                                                                                                                                                                                                                                                          |                                              |  |
| 3a. Address ONE CONCHO CENTER, 600 W ILLINOIS AVE MIDLAND, TX 79701  3b. Phone No. (include area code) Ph: 432-818-2267  MALJAMAR                                                                                                                                                                                                                                                                                                                                                                                                                                                                                                                                                                                                                                                            | Exploratory Area                             |  |
| 4. Location of Well (Footage, Sec., T., R., M., or Survey Description) 11. County or Parish,                                                                                                                                                                                                                                                                                                                                                                                                                                                                                                                                                                                                                                                                                                 | State                                        |  |
| Sec 19 T17S R32E Mer NMP NWSE 1615FSL 1525FEL LEA COUNTY (                                                                                                                                                                                                                                                                                                                                                                                                                                                                                                                                                                                                                                                                                                                                   | COUNTY, NM                                   |  |
| 12. CHECK THE APPROPRIATE BOX(ES) TO INDICATE NATURE OF NOTICE, REPORT, OR OTHER                                                                                                                                                                                                                                                                                                                                                                                                                                                                                                                                                                                                                                                                                                             | HER DATA                                     |  |
| TYPE OF SUBMISSION TYPE OF ACTION                                                                                                                                                                                                                                                                                                                                                                                                                                                                                                                                                                                                                                                                                                                                                            |                                              |  |
| □ Notice of Intent □ Acidize □ Deepen □ Production (Start/Resume)                                                                                                                                                                                                                                                                                                                                                                                                                                                                                                                                                                                                                                                                                                                            | ☐ Water Shut-Off                             |  |
| ☐ Alter Casing ☐ Hydraulic Fracturing ☐ Reclamation                                                                                                                                                                                                                                                                                                                                                                                                                                                                                                                                                                                                                                                                                                                                          | ■ Well Integrity                             |  |
| ☑ Subsequent Report ☐ Casing Repair ☐ New Construction ☐ Recomplete                                                                                                                                                                                                                                                                                                                                                                                                                                                                                                                                                                                                                                                                                                                          | <b>⊘</b> Other                               |  |
| ☐ Final Abandonment Notice ☐ Change Plans ☐ Plug and Abandon ☐ Temporarily Abandon                                                                                                                                                                                                                                                                                                                                                                                                                                                                                                                                                                                                                                                                                                           | Site Facility Diagra<br>m/Security Plan      |  |
| ☐ Convert to Injection ☐ Plug Back ☐ Water Disposal                                                                                                                                                                                                                                                                                                                                                                                                                                                                                                                                                                                                                                                                                                                                          |                                              |  |
| Attach the Bond under which the work will be performed or provide the Bond No. on file with BLM/BIA. Required subsequent reports must be following completion of the involved operations. If the operation results in a multiple completion or recompletion in a new interval, a Form 316 testing has been completed. Final Abandonment Notices must be filed only after all requirements, including reclamation, have been completed determined that the site is ready for final inspection.  PLEASE SEE ATTACHED SITE FACILITY DIAGRAM:  GC FEDERAL 11 BATTERY SECT 19, T17S, R32E  Accepted for Record Purchased Subject to Ons  WELLS:  GC FEDERAL #010:30-025-38993 GC FEDERAL #010:30-025-39110 GC FEDERAL #014:30-025-39111 GC FEDERAL #016:30-025-39111 GC FEDERAL #016:30-025-39112 | 50-4 must be filed once and the operator has |  |
| 14. I hereby certify that the foregoing is true and correct.  Electronic Submission #378741 verified by the BLM Well Information System  For COG OPERATING LLC, sent to the Hobbs                                                                                                                                                                                                                                                                                                                                                                                                                                                                                                                                                                                                            |                                              |  |
| Committed to AFMSS for processing by DEBORAH MCKINNEY on 06/14/2017 ()                                                                                                                                                                                                                                                                                                                                                                                                                                                                                                                                                                                                                                                                                                                       |                                              |  |
| Name (Printed/Typed) DANA KING Title SUBMITTING CONTACT                                                                                                                                                                                                                                                                                                                                                                                                                                                                                                                                                                                                                                                                                                                                      |                                              |  |
| Signature (Electronic Submission) Date 06/13/2017                                                                                                                                                                                                                                                                                                                                                                                                                                                                                                                                                                                                                                                                                                                                            |                                              |  |
| THIS SPACE FOR FEDERAL OR STATE OFFICE USE                                                                                                                                                                                                                                                                                                                                                                                                                                                                                                                                                                                                                                                                                                                                                   |                                              |  |
| Approved By  Conditions of approval, if any, are attached. Approval of this notice does not warrant or                                                                                                                                                                                                                                                                                                                                                                                                                                                                                                                                                                                                                                                                                       | Date                                         |  |
| certify that the applicant holds legal or equitable title to those rights in the subject lease which would entitle the applicant to conduct operations thereon.  Office  Title 18 U.S.C. Section 1001 and Title 43 U.S.C. Section 1212, make it a crime for any person knowingly and willfully to make to any department or                                                                                                                                                                                                                                                                                                                                                                                                                                                                  | woman of the II-4-3                          |  |