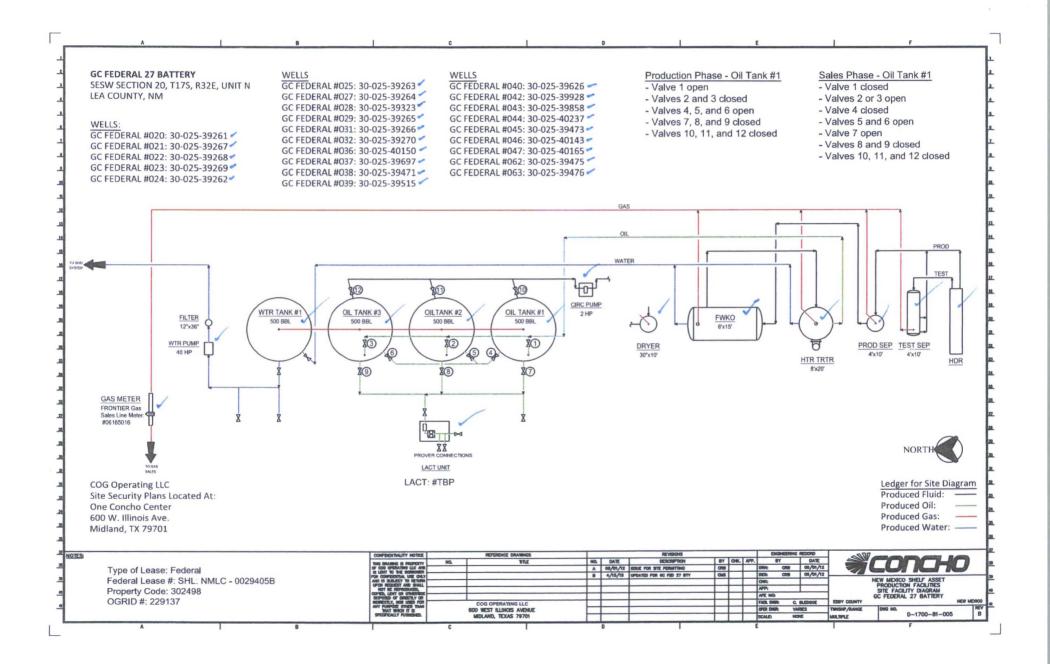

| Form 3160-5<br>(June 2015)                                                                                                                                                                                                                                | UNITED STATES<br>EPARTMENT OF THE IN                                                                                                | TERIOR                                                           | OCD Ho                                                                                                       | obbs                                | OMB NO                                             | APPROVED<br>D. 1004-0137                       |                                                    |  |   |  |  |   |                   |
|-----------------------------------------------------------------------------------------------------------------------------------------------------------------------------------------------------------------------------------------------------------|-------------------------------------------------------------------------------------------------------------------------------------|------------------------------------------------------------------|--------------------------------------------------------------------------------------------------------------|-------------------------------------|----------------------------------------------------|------------------------------------------------|----------------------------------------------------|--|---|--|--|---|-------------------|
| BURFAU OF LAND MANAGEMENT                                                                                                                                                                                                                                 |                                                                                                                                     |                                                                  |                                                                                                              |                                     | 5. Lease Serial No.<br>NMLC029405B                 |                                                |                                                    |  |   |  |  |   |                   |
| Do not use ti<br>abandoned w                                                                                                                                                                                                                              | LS<br>nter an<br>oposals.                                                                                                           | 6                                                                | 6. If Indian, Allottee of                                                                                    |                                     |                                                    |                                                |                                                    |  |   |  |  |   |                   |
| SUBMIT IN TRIPLICATE - Other instructions on page 2                                                                                                                                                                                                       |                                                                                                                                     |                                                                  |                                                                                                              | AR OL 2010                          | 7. If Unit or CA/Agree                             | ement, Name and/or No.                         |                                                    |  |   |  |  |   |                   |
| 1. Type of Well                                                                                                                                                                                                                                           |                                                                                                                                     | Č.                                                               | M                                                                                                            | AR IN                               | 8. Well Name and No.<br>GC FEDERAL 20              | ~                                              |                                                    |  |   |  |  |   |                   |
| 2. Name of Operator Contact: DANA KING                                                                                                                                                                                                                    |                                                                                                                                     |                                                                  |                                                                                                              |                                     | 9. API Well No.                                    | -                                              |                                                    |  |   |  |  |   |                   |
| COG OPERATING LLC E-Mail: dking@concho.com                                                                                                                                                                                                                |                                                                                                                                     |                                                                  |                                                                                                              |                                     | 30-025-39261                                       |                                                |                                                    |  |   |  |  |   |                   |
| 3a. Address<br>ONE CONCHO CENTER, 60<br>MIDLAND, TX 79701                                                                                                                                                                                                 | 3b. Phone No. (<br>Ph: 432-818-                                                                                                     | (include area code) 10. Field and Pool or Exp<br>8-2267 MALJAMAR |                                                                                                              |                                     | Exploratory Area                                   |                                                |                                                    |  |   |  |  |   |                   |
| 4. Location of Well (Footage, Sec.,                                                                                                                                                                                                                       | 11. County or Parish, State                                                                                                         |                                                                  |                                                                                                              | State                               |                                                    |                                                |                                                    |  |   |  |  |   |                   |
| Sec 20 T17S R32E Mer NMI                                                                                                                                                                                                                                  | L                                                                                                                                   | LEA COUNTY C                                                     |                                                                                                              |                                     | COUNTY, NM                                         |                                                |                                                    |  |   |  |  |   |                   |
| 12. CHECK THE A                                                                                                                                                                                                                                           | APPROPRIATE BOX(ES)                                                                                                                 | TO INDICAT                                                       | E NATURE OI                                                                                                  | F NOTICE, I                         | REPORT, OR OTH                                     | IER DATA                                       |                                                    |  |   |  |  |   |                   |
| TYPE OF SUBMISSION                                                                                                                                                                                                                                        | TYPE OF ACTION                                                                                                                      |                                                                  |                                                                                                              |                                     |                                                    |                                                |                                                    |  |   |  |  |   |                   |
| Notice of Intent                                                                                                                                                                                                                                          | □ Acidize                                                                                                                           | Deepe                                                            | n                                                                                                            | Productio                           | on (Start/Resume)                                  | □ Water Shut-Off                               |                                                    |  |   |  |  |   |                   |
| □ Notice of Intent                                                                                                                                                                                                                                        | □ Alter Casing                                                                                                                      | 🗖 Hydra                                                          | ulic Fracturing                                                                                              | Reclamation                         | tion                                               | □ Well Integrity<br>⊠ Other                    |                                                    |  |   |  |  |   |                   |
| Subsequent Report                                                                                                                                                                                                                                         | Casing Repair                                                                                                                       | □ New (                                                          | Construction                                                                                                 | 🗖 Recompl                           | ete                                                |                                                |                                                    |  |   |  |  |   |                   |
| Final Abandonment Notice                                                                                                                                                                                                                                  | Change Plans                                                                                                                        |                                                                  | nd Abandon                                                                                                   | Temporarily Abandon                 |                                                    | Site Facility Diagra<br>m/Security Plan        |                                                    |  |   |  |  |   |                   |
|                                                                                                                                                                                                                                                           | Convert to Injection                                                                                                                | 🗖 Plug H                                                         | Back                                                                                                         | U Water Di                          | sposal                                             |                                                |                                                    |  |   |  |  |   |                   |
| If the proposal is to deepen direction<br>Attach the Bond under which the w<br>following completion of the involve<br>testing has been completed. Final A<br>determined that the site is ready for                                                        | ork will be performed or provide t<br>ed operations. If the operation ress<br>Abandonment Notices must be file<br>final inspection. | he Bond No. on f<br>ults in a multiple                           | ile with BLM/BIA<br>completion or reco                                                                       | . Required subs<br>mpletion in a ne | sequent reports must be<br>ew interval, a Form 316 | filed within 30 days<br>0-4 must be filed once |                                                    |  |   |  |  |   |                   |
| PLEASE SEE ATTACHED S                                                                                                                                                                                                                                     | SITE FACILITY DIAGRAM:                                                                                                              |                                                                  |                                                                                                              |                                     |                                                    |                                                |                                                    |  |   |  |  |   |                   |
| GC FEDERAL 27 BATTERY<br>SECT 20, T17S, R32E<br>WELLS:<br>GC FEDERAL #020:30-025-39261<br>GC FEDERAL #021:30-025-39267<br>GC FEDERAL #022:30-025-39268                                                                                                    |                                                                                                                                     |                                                                  | Accepted for Record Purposes.<br>Approval Subject to Onsite Inspection.<br>Date: <u>2-27-18</u><br>DMCKinney |                                     |                                                    |                                                |                                                    |  |   |  |  |   |                   |
|                                                                                                                                                                                                                                                           |                                                                                                                                     |                                                                  |                                                                                                              |                                     |                                                    |                                                | GC FEDERAL #023:30-025-<br>GC FEDERAL #024:30-025- |  |   |  |  |   |                   |
|                                                                                                                                                                                                                                                           |                                                                                                                                     |                                                                  |                                                                                                              |                                     |                                                    |                                                | GC FEDERAL #025:30-025-                            |  |   |  |  |   | -1271             |
|                                                                                                                                                                                                                                                           |                                                                                                                                     |                                                                  |                                                                                                              |                                     |                                                    |                                                |                                                    |  | C |  |  | F | AC3D. GEFED 27 TI |
| 14. I hereby certify that the foregoing                                                                                                                                                                                                                   |                                                                                                                                     | 70742                                                            |                                                                                                              | l Information                       |                                                    |                                                |                                                    |  |   |  |  |   |                   |
|                                                                                                                                                                                                                                                           | Electronic Submission #3<br>For COG C                                                                                               | PERATING LL                                                      | C. sent to the H                                                                                             | lobbs                               | -                                                  |                                                |                                                    |  |   |  |  |   |                   |
| Committed to AFMSS for processing by<br>Name(Printed/Typed) DANA KING                                                                                                                                                                                     |                                                                                                                                     |                                                                  |                                                                                                              | TING CONT                           |                                                    |                                                |                                                    |  |   |  |  |   |                   |
|                                                                                                                                                                                                                                                           |                                                                                                                                     |                                                                  |                                                                                                              |                                     |                                                    |                                                |                                                    |  |   |  |  |   |                   |
| Signature (Electronic Submission)                                                                                                                                                                                                                         |                                                                                                                                     |                                                                  | Date 06/13/20                                                                                                | 017                                 |                                                    |                                                |                                                    |  |   |  |  |   |                   |
|                                                                                                                                                                                                                                                           | THIS SPACE FO                                                                                                                       | R FEDERAL                                                        | OR STATE                                                                                                     | OFFICE US                           | E                                                  |                                                |                                                    |  |   |  |  |   |                   |
|                                                                                                                                                                                                                                                           |                                                                                                                                     |                                                                  |                                                                                                              |                                     |                                                    |                                                |                                                    |  |   |  |  |   |                   |
| Approved By                                                                                                                                                                                                                                               |                                                                                                                                     |                                                                  | Title                                                                                                        |                                     |                                                    | Date                                           |                                                    |  |   |  |  |   |                   |
| Conditions of approval, if any, are attached. Approval of this notice does not warrant or certify that the applicant holds legal or equitable title to those rights in the subject lease which would entitle the applicant to conduct operations thereon. |                                                                                                                                     |                                                                  | Office                                                                                                       |                                     |                                                    |                                                |                                                    |  |   |  |  |   |                   |
| Title 18 U.S.C. Section 1001 and Title 4<br>States any false, fictitious or fraudulen                                                                                                                                                                     | 3 U.S.C. Section 1212, make it a c t statements or representations as t                                                             | rime for any pers<br>o any matter with                           | on knowingly and in its jurisdiction.                                                                        | willfully to mak                    | ke to any department or                            | agency of the United                           |                                                    |  |   |  |  |   |                   |
| (Instructions on page 2) <b>** OPERA</b>                                                                                                                                                                                                                  | TOR-SUBMITTED ** OF                                                                                                                 | PERATOR-S                                                        | UBMITTED **                                                                                                  | * OPERATO                           | DR-SUBMITTED                                       | **                                             |                                                    |  |   |  |  |   |                   |

## 32. Additional remarks, continued

.

| GC FEDERAL #027:30-025-39264 - |
|--------------------------------|
| GC FEDERAL #028:30-025-39323   |
| GC FEDERAL #029:30-025-39265   |
| GC FEDERAL #031:3Q-025-39266   |
| GC FEDERAL #032:30-025-39270   |
| GC FEDERAL #036:3Q-025-40150   |
| GC FEDERAL #037:30-025-39697 🗹 |
| GC FEDERAL #038:3Q-025-39471   |
| GC FEDERAL #039:30-025-39515   |
| GC FEDERAL #040:30-025-39626 🖌 |
| GC FEDERAL #042:30-025-39928   |
| GC FEDERAL #043:30-025-39858   |
| GC FEDERAL #044:30-025-40237 < |
| GC FEDERAL #045:30-025-39473   |
| GC FEDERAL #046:30-025-40143   |
| GC FEDERAL #047:30-025-40165 < |
| GC FEDERAL #062:30-025-39475   |
| GC FEDERAL #063:30-025-39476   |