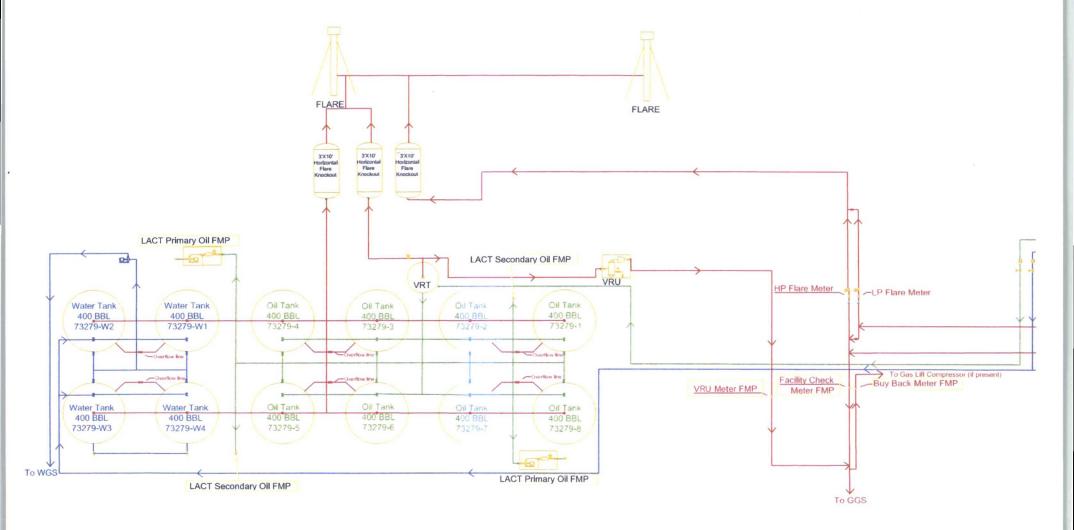

|                                                                                                                                  | UNITED STATES<br>DEPARTMENT OF THE INTERIOR<br>BUREAU OF LAND MANAGEMENT                                                                                                                                                                        |                                                                                                                                                                                                                                                                           |                                                                                      | OCD Hobbs                                                                              |                                                                    | FORM APPROVED<br>OMB NO. 1004-0137<br>Expires: January 31, 2018     |                                 |                       |  |
|----------------------------------------------------------------------------------------------------------------------------------|-------------------------------------------------------------------------------------------------------------------------------------------------------------------------------------------------------------------------------------------------|---------------------------------------------------------------------------------------------------------------------------------------------------------------------------------------------------------------------------------------------------------------------------|--------------------------------------------------------------------------------------|----------------------------------------------------------------------------------------|--------------------------------------------------------------------|---------------------------------------------------------------------|---------------------------------|-----------------------|--|
|                                                                                                                                  |                                                                                                                                                                                                                                                 | NOTICES AND REPO                                                                                                                                                                                                                                                          |                                                                                      |                                                                                        |                                                                    | 5. Lease Serial No.<br>NMNM122622                                   |                                 |                       |  |
| Do not use this form for proposals to drill or to re-enter an abandoned well. Use form 3160-3 (APD) for such proposals.          |                                                                                                                                                                                                                                                 |                                                                                                                                                                                                                                                                           |                                                                                      |                                                                                        |                                                                    | 6. If Indian, Allottee or Tribe Name                                |                                 |                       |  |
| SUBMIT IN TRIPLICATE - Other instructions on page 2                                                                              |                                                                                                                                                                                                                                                 |                                                                                                                                                                                                                                                                           |                                                                                      |                                                                                        |                                                                    | 7. If Unit or CA/Agreement, Name and/or N                           |                                 |                       |  |
| 1. Type of Well                                                                                                                  |                                                                                                                                                                                                                                                 |                                                                                                                                                                                                                                                                           |                                                                                      | 8. Well Name and No.<br>ENDURANCE 36 SOUTH CTB 701H,                                   |                                                                    |                                                                     |                                 |                       |  |
| 2. Name of Operator Contact: KAY MADDOX<br>EOG RESOURCES INC E-Mail: Kay_Maddox@eogresources.com                                 |                                                                                                                                                                                                                                                 |                                                                                                                                                                                                                                                                           |                                                                                      |                                                                                        |                                                                    | 9. API Well No.                                                     |                                 |                       |  |
| 3a. Address 3b. Pho   PO BOX 2267 Ph: 43   MIDLAND, TX 79702 Ph: 43                                                              |                                                                                                                                                                                                                                                 |                                                                                                                                                                                                                                                                           |                                                                                      | ude area code)<br>58                                                                   |                                                                    | 10. Field and Pool or Exploratory Area<br>WC-025 G09S263327G:UP WOL |                                 |                       |  |
| 4. Location of Well                                                                                                              | )                                                                                                                                                                                                                                               |                                                                                                                                                                                                                                                                           |                                                                                      | 11. County or Parish,                                                                  | State                                                              |                                                                     |                                 |                       |  |
| Sec 36 T26S                                                                                                                      | R33E FSL FEL                                                                                                                                                                                                                                    |                                                                                                                                                                                                                                                                           |                                                                                      |                                                                                        | LEA COUNTY, NM                                                     |                                                                     |                                 |                       |  |
| 12. (                                                                                                                            | CHECK THE AP                                                                                                                                                                                                                                    | PROPRIATE BOX(ES)                                                                                                                                                                                                                                                         | TO INDICATE N                                                                        | ATURE O                                                                                | FNOTICE                                                            | REPORT, OR OTH                                                      | HER DATA                        | A                     |  |
| TYPE OF SU                                                                                                                       | TYPE OF SUBMISSION                                                                                                                                                                                                                              |                                                                                                                                                                                                                                                                           |                                                                                      |                                                                                        | TYPE OF ACTION                                                     |                                                                     |                                 |                       |  |
| □ Notice of In                                                                                                                   | tent                                                                                                                                                                                                                                            | Acidize                                                                                                                                                                                                                                                                   | Deepen                                                                               |                                                                                        | Produc                                                             | tion (Start/Resume)                                                 | U Water                         | Shut-O                |  |
|                                                                                                                                  |                                                                                                                                                                                                                                                 | □ Alter Casing                                                                                                                                                                                                                                                            | 🗖 Hydraulic                                                                          | Fracturing                                                                             | Reclam                                                             | ation                                                               | 🗖 Well I                        | Integrity             |  |
| Subsequent                                                                                                                       | Report                                                                                                                                                                                                                                          | Casing Repair                                                                                                                                                                                                                                                             | □ New Con                                                                            | struction                                                                              | Recom                                                              | plete                                                               | Other                           |                       |  |
| Final Aband                                                                                                                      | donment Notice                                                                                                                                                                                                                                  | Change Plans                                                                                                                                                                                                                                                              | Plug and                                                                             | Abandon                                                                                | Tempo                                                              | rarily Abandon                                                      | Site Faci<br>m/Securi           | ity Plan              |  |
|                                                                                                                                  |                                                                                                                                                                                                                                                 | Convert to Injection                                                                                                                                                                                                                                                      | Plug Back                                                                            | K                                                                                      | U Water                                                            | Disposal                                                            |                                 |                       |  |
| testing has been                                                                                                                 | completed. Final Ab<br>the site is ready for fi                                                                                                                                                                                                 | operations. If the operation re<br>andonment Notices must be fil<br>nal inspection.                                                                                                                                                                                       | ed only after all requir                                                             | ements, includ                                                                         | mpletion in a<br>ing reclamatio                                    | new interval, a Form 316<br>n, have been completed                  | 50-4 must be f<br>and the opera | filed once<br>tor has |  |
|                                                                                                                                  | ence attached fac                                                                                                                                                                                                                               |                                                                                                                                                                                                                                                                           |                                                                                      |                                                                                        |                                                                    |                                                                     |                                 |                       |  |
| Wells:<br>ENDURANCE<br>ENDURANCE<br>ENDURANCE                                                                                    | E 36 STATE CON<br>E 36 STATE CON<br>E 36 STATE CON                                                                                                                                                                                              | Λ #701H 30-025-42984 ≠<br>Λ #704H 30-025-43015 ≠<br>Λ #705H 30-025-43225<br>Λ #706H 30-025-43226                                                                                                                                                                          |                                                                                      |                                                                                        | H                                                                  | MAR 01 2010<br>RECEIV                                               | ED                              |                       |  |
| Wells:<br>ENDURANCE<br>ENDURANCE<br>ENDURANCE<br>ENDURANCE                                                                       | E 36 STATE CON<br>E 36 STATE CON<br>E 36 STATE CON<br>E 36 STATE CON                                                                                                                                                                            | Λ #704H 30-025-43015<br>Λ #705H 30-025-43225<br>Λ #706H 30-025-43226                                                                                                                                                                                                      |                                                                                      | Duneau                                                                                 | +H                                                                 | DBBS OCD<br>NAR 01 2018<br>NAR 01 2018                              | ED                              |                       |  |
| Wells:<br>ENDURANCE<br>ENDURANCE<br>ENDURANCE<br>ENDURANCE                                                                       | E 36 STATE CON<br>E 36 STATE CON<br>E 36 STATE CON<br>E 36 STATE CON                                                                                                                                                                            | A #704H 30-025-43015<br>A #705H 30-025-43225<br>A #706H 30-025-43226<br>true and correct.<br>Electronic Submission #<br>For EOG<br>Committed to AFMSS for                                                                                                                 | RESOURCES INC,<br>processing by DEB                                                  | the BLM Wel<br>sent to the H<br>ORAH MCKI                                              | I Informatio<br>lobbs<br>NNEY on 05                                | n System<br>5/30/2017 ()                                            | ED                              |                       |  |
| Wells:<br>ENDURANCE<br>ENDURANCE<br>ENDURANCE<br>ENDURANCE                                                                       | E 36 STATE CON<br>E 36 STATE CON<br>E 36 STATE CON<br>E 36 STATE CON                                                                                                                                                                            | A #704H 30-025-43015<br>A #705H 30-025-43225<br>A #706H 30-025-43226<br>true and correct.<br>Electronic Submission #<br>For EOG<br>Committed to AFMSS for                                                                                                                 | Reject<br>377331 verified by<br>RESOURCES INC,                                       | the BLM Wel<br>sent to the H<br>ORAH MCKI                                              | I Informatio                                                       | n System<br>5/30/2017 ()                                            | ED                              |                       |  |
| Wells:<br>ENDURANCE<br>ENDURANCE<br>ENDURANCE<br>ENDURANCE                                                                       | E 36 STATE CON<br>E 36 STATE CON<br>E 36 STATE CON<br>E 36 STATE CON                                                                                                                                                                            | A #704H 30-025-43015<br>A #705H 30-025-43225<br>A #706H 30-025-43226<br>true and correct.<br>Electronic Submission #<br>For EOG<br>Committed to<br>AFMSS for<br>DOX<br>ubmission)                                                                                         | Resect<br>377331 verified by<br>RESOURCES INC,<br>processing by DEB<br>Title<br>Date | the BLM Well<br>sent to the H<br>ORAH MCKI<br>REGUL                                    | I Informatio<br>lobbs<br>NNEY on 05<br>ATORY AN                    | n System<br>5/30/2017 ()<br>IALYST                                  | ED                              |                       |  |
| Wells:<br>ENDURANCE<br>ENDURANCE<br>ENDURANCE<br>14. 1 hereby certify<br>Name (Printed/T)                                        | E 36 STATE CON<br>E 36 STATE CON<br>E 36 STATE CON<br>E 36 STATE CON                                                                                                                                                                            | A #704H 30-025-43015<br>A #705H 30-025-43225<br>A #706H 30-025-43226<br>true and correct.<br>Electronic Submission #<br>For EOG<br>Committed to AFMSS for<br>DOX                                                                                                          | Resect<br>377331 verified by<br>RESOURCES INC,<br>processing by DEB<br>Title<br>Date | the BLM Well<br>sent to the H<br>ORAH MCKI<br>REGUL                                    | I Informatio<br>lobbs<br>NNEY on 05<br>ATORY AN                    | n System<br>5/30/2017 ()<br>IALYST                                  | ED                              |                       |  |
| Wells:<br>ENDURANCE<br>ENDURANCE<br>ENDURANCE<br>14. 1 hereby certify<br>Name (Printed/T)                                        | E 36 STATE CON<br>E 36 STATE CON<br>E 36 STATE CON<br>E 36 STATE CON                                                                                                                                                                            | A #704H 30-025-43015<br>A #705H 30-025-43225<br>A #706H 30-025-43226<br>true and correct.<br>Electronic Submission #<br>For EOG<br>Committed to<br>AFMSS for<br>DOX<br>ubmission)                                                                                         | Resect<br>377331 verified by<br>RESOURCES INC,<br>processing by DEB<br>Title<br>Date | the BLM Well<br>sent to the H<br>ORAH MCKI<br>REGUL<br>05/25/20<br>R STATE             | I Informatio<br>lobbs<br>NNEY on 05<br>ATORY AN                    | n System<br>5/30/2017 ()<br>IALYST                                  | ED                              |                       |  |
| Wells:<br>ENDURANCE<br>ENDURANCE<br>ENDURANCE<br>ENDURANCE<br>14. 1 hereby certify<br>Name ( <i>Printed/T</i> )<br>Signature<br> | E 36 STATE CON<br>E 36 STATE CON<br>E 36 STATE CON<br>E 36 STATE CON<br>(that the foregoing is<br>(yped) KAY MAD<br>(Electronic S<br>(Lectronic S<br>al, if any, are attached<br>ant holds legal or equ                                         | A #704H 30-025-43015<br>A #705H 30-025-43225<br>A #706H 30-025-43226<br>true and correct.<br>Electronic Submission #<br>For EOG<br>Committed to AFMSS for<br>DOX<br>ubmission)<br>THIS SPACE FO<br>1. Approval of this notice does<br>itable title to those rights in the | Bresources INC,<br>processing by DEB<br>Title<br>Date<br>DR FEDERAL O                | the BLM Wel<br>sent to the H<br>ORAH MCKI<br>REGUL<br>05/25/20<br>R STATE              | I Informatio<br>lobbs<br>NNEY on 05<br>ATORY AN                    | n System<br>5/30/2017 ()<br>IALYST                                  |                                 |                       |  |
| Wells:<br>ENDURANCE<br>ENDURANCE<br>ENDURANCE<br>ENDURANCE<br>14. I hereby certify<br>Name ( <i>Printed/T</i> )<br>Signature<br> | E 36 STATE CON<br>E 36 STATE CON<br>E 36 STATE CON<br>E 36 STATE CON<br>(v that the foregoing is<br>(vped) KAY MAD<br>(Electronic S<br>(a), if any, are attached<br>ant holds legal or equine<br>applicant to conduit<br>on 1001 and Title 43 1 | A #704H 30-025-43015<br>A #705H 30-025-43225<br>A #706H 30-025-43226<br>true and correct.<br>Electronic Submission #<br>For EOG<br>Committed to AFMSS for<br>DOX<br>ubmission)<br>THIS SPACE FO<br>1. Approval of this notice does<br>itable title to those rights in the | RESOURCES INC,<br>processing by DEB<br>Title<br>Date<br>DR FEDERAL O                 | the BLM Well<br>sent to the H<br>ORAH MCKI<br>REGUL<br>05/25/20<br>R STATE<br>e<br>ice | I Informatio<br>lobbs<br>NNEY on 05<br>ATORY AN<br>017<br>OFFICE U | n System<br>5/30/2017 ()<br>IALYST<br>SE                            | Date                            | 2                     |  |