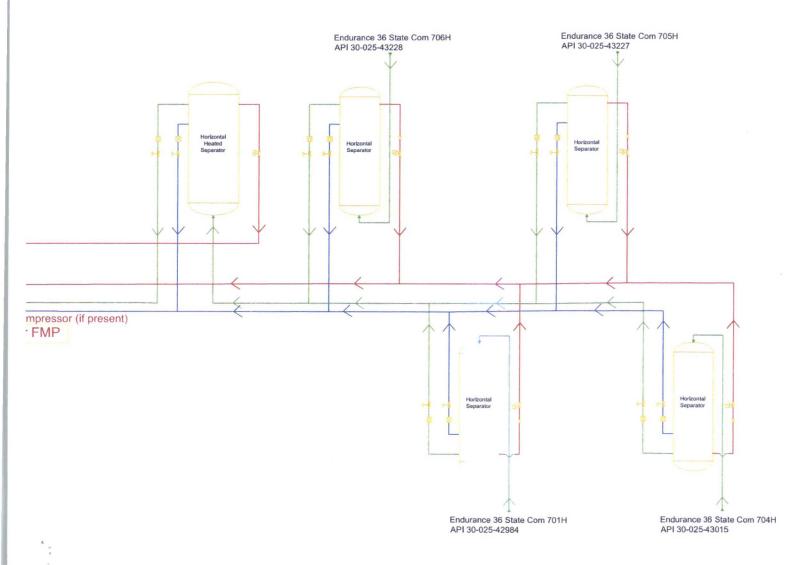

|                                                                                                                                  | UNITED STATES<br>DEPARTMENT OF THE INTERIOR<br>BUREAU OF LAND MANAGEMENT                                                                                                                                                                        |                                                                                                                                                                                                                                                                           |                                                                                      | OCD Hobbs                                                                              |                                                                    | FORM APPROVED<br>OMB NO. 1004-0137<br>Expires: January 31, 2018     |                                 |                       |  |
|----------------------------------------------------------------------------------------------------------------------------------|-------------------------------------------------------------------------------------------------------------------------------------------------------------------------------------------------------------------------------------------------|---------------------------------------------------------------------------------------------------------------------------------------------------------------------------------------------------------------------------------------------------------------------------|--------------------------------------------------------------------------------------|----------------------------------------------------------------------------------------|--------------------------------------------------------------------|---------------------------------------------------------------------|---------------------------------|-----------------------|--|
|                                                                                                                                  |                                                                                                                                                                                                                                                 | NOTICES AND REPO                                                                                                                                                                                                                                                          |                                                                                      |                                                                                        |                                                                    | 5. Lease Serial No.<br>NMNM122622                                   |                                 |                       |  |
| Do not use this form for proposals to drill or to re-enter an abandoned well. Use form 3160-3 (APD) for such proposals.          |                                                                                                                                                                                                                                                 |                                                                                                                                                                                                                                                                           |                                                                                      |                                                                                        |                                                                    | 6. If Indian, Allottee or Tribe Name                                |                                 |                       |  |
| SUBMIT IN TRIPLICATE - Other instructions on page 2                                                                              |                                                                                                                                                                                                                                                 |                                                                                                                                                                                                                                                                           |                                                                                      |                                                                                        |                                                                    | 7. If Unit or CA/Agreement, Name and/or N                           |                                 |                       |  |
| 1. Type of Well                                                                                                                  |                                                                                                                                                                                                                                                 |                                                                                                                                                                                                                                                                           |                                                                                      | 8. Well Name and No.<br>ENDURANCE 36 SOUTH CTB 701H,                                   |                                                                    |                                                                     |                                 |                       |  |
| 2. Name of Operator Contact: KAY MADDOX<br>EOG RESOURCES INC E-Mail: Kay_Maddox@eogresources.com                                 |                                                                                                                                                                                                                                                 |                                                                                                                                                                                                                                                                           |                                                                                      |                                                                                        |                                                                    | 9. API Well No.                                                     |                                 |                       |  |
| 3a. Address 3b. Pho   PO BOX 2267 Ph: 43   MIDLAND, TX 79702 Ph: 43                                                              |                                                                                                                                                                                                                                                 |                                                                                                                                                                                                                                                                           |                                                                                      | ude area code)<br>58                                                                   |                                                                    | 10. Field and Pool or Exploratory Area<br>WC-025 G09S263327G:UP WOL |                                 |                       |  |
| 4. Location of Well                                                                                                              | )                                                                                                                                                                                                                                               |                                                                                                                                                                                                                                                                           |                                                                                      | 11. County or Parish,                                                                  | State                                                              |                                                                     |                                 |                       |  |
| Sec 36 T26S                                                                                                                      | R33E FSL FEL                                                                                                                                                                                                                                    |                                                                                                                                                                                                                                                                           |                                                                                      |                                                                                        | LEA COUNTY, NM                                                     |                                                                     |                                 |                       |  |
| 12. (                                                                                                                            | CHECK THE AP                                                                                                                                                                                                                                    | PROPRIATE BOX(ES)                                                                                                                                                                                                                                                         | TO INDICATE N                                                                        | ATURE O                                                                                | FNOTICE                                                            | REPORT, OR OTH                                                      | HER DATA                        | A                     |  |
| TYPE OF SU                                                                                                                       | TYPE OF SUBMISSION                                                                                                                                                                                                                              |                                                                                                                                                                                                                                                                           |                                                                                      |                                                                                        | TYPE OF ACTION                                                     |                                                                     |                                 |                       |  |
| □ Notice of In                                                                                                                   | tent                                                                                                                                                                                                                                            | Acidize                                                                                                                                                                                                                                                                   | Deepen                                                                               |                                                                                        | Produc                                                             | tion (Start/Resume)                                                 | U Water                         | Shut-O                |  |
|                                                                                                                                  |                                                                                                                                                                                                                                                 | □ Alter Casing                                                                                                                                                                                                                                                            | 🗖 Hydraulic                                                                          | Fracturing                                                                             | Reclam                                                             | ation                                                               | 🗖 Well I                        | Integrity             |  |
| Subsequent                                                                                                                       | Report                                                                                                                                                                                                                                          | Casing Repair                                                                                                                                                                                                                                                             | □ New Con                                                                            | struction                                                                              | Recom                                                              | plete                                                               | Other                           |                       |  |
| Final Aband                                                                                                                      | donment Notice                                                                                                                                                                                                                                  | Change Plans                                                                                                                                                                                                                                                              | Plug and                                                                             | Abandon                                                                                | Tempo                                                              | rarily Abandon                                                      | Site Faci<br>m/Securi           | ity Plan              |  |
|                                                                                                                                  |                                                                                                                                                                                                                                                 | Convert to Injection                                                                                                                                                                                                                                                      | Plug Back                                                                            | K                                                                                      | U Water                                                            | Disposal                                                            |                                 |                       |  |
| testing has been                                                                                                                 | completed. Final Ab<br>the site is ready for fi                                                                                                                                                                                                 | operations. If the operation re<br>andonment Notices must be fil<br>nal inspection.                                                                                                                                                                                       | ed only after all requir                                                             | ements, includ                                                                         | mpletion in a<br>ing reclamatio                                    | new interval, a Form 316<br>n, have been completed                  | 50-4 must be f<br>and the opera | filed once<br>tor has |  |
|                                                                                                                                  | ence attached fac                                                                                                                                                                                                                               |                                                                                                                                                                                                                                                                           |                                                                                      |                                                                                        |                                                                    |                                                                     |                                 |                       |  |
| Wells:<br>ENDURANCE<br>ENDURANCE<br>ENDURANCE                                                                                    | E 36 STATE CON<br>E 36 STATE CON<br>E 36 STATE CON                                                                                                                                                                                              | Λ #701H 30-025-42984 ≠<br>Λ #704H 30-025-43015 ≠<br>Λ #705H 30-025-43225<br>Λ #706H 30-025-43226                                                                                                                                                                          |                                                                                      |                                                                                        | H                                                                  | MAR 01 2010<br>RECEIV                                               | ED                              |                       |  |
| Wells:<br>ENDURANCE<br>ENDURANCE<br>ENDURANCE<br>ENDURANCE                                                                       | E 36 STATE CON<br>E 36 STATE CON<br>E 36 STATE CON<br>E 36 STATE CON                                                                                                                                                                            | Λ #704H 30-025-43015<br>Λ #705H 30-025-43225<br>Λ #706H 30-025-43226                                                                                                                                                                                                      |                                                                                      | Duneau                                                                                 | +H                                                                 | DBBS OCD<br>NAR 01 2018<br>NAR 01 2018                              | ED                              |                       |  |
| Wells:<br>ENDURANCE<br>ENDURANCE<br>ENDURANCE<br>ENDURANCE                                                                       | E 36 STATE CON<br>E 36 STATE CON<br>E 36 STATE CON<br>E 36 STATE CON                                                                                                                                                                            | A #704H 30-025-43015<br>A #705H 30-025-43225<br>A #706H 30-025-43226<br>true and correct.<br>Electronic Submission #<br>For EOG<br>Committed to AFMSS for                                                                                                                 | RESOURCES INC,<br>processing by DEB                                                  | the BLM Wel<br>sent to the H<br>ORAH MCKI                                              | I Informatio<br>lobbs<br>NNEY on 05                                | n System<br>5/30/2017 ()                                            | ED                              |                       |  |
| Wells:<br>ENDURANCE<br>ENDURANCE<br>ENDURANCE<br>ENDURANCE                                                                       | E 36 STATE CON<br>E 36 STATE CON<br>E 36 STATE CON<br>E 36 STATE CON                                                                                                                                                                            | A #704H 30-025-43015<br>A #705H 30-025-43225<br>A #706H 30-025-43226<br>true and correct.<br>Electronic Submission #<br>For EOG<br>Committed to AFMSS for                                                                                                                 | Reject<br>377331 verified by<br>RESOURCES INC,                                       | the BLM Wel<br>sent to the H<br>ORAH MCKI                                              | I Informatio                                                       | n System<br>5/30/2017 ()                                            | ED                              |                       |  |
| Wells:<br>ENDURANCE<br>ENDURANCE<br>ENDURANCE<br>ENDURANCE                                                                       | E 36 STATE CON<br>E 36 STATE CON<br>E 36 STATE CON<br>E 36 STATE CON                                                                                                                                                                            | A #704H 30-025-43015<br>A #705H 30-025-43225<br>A #706H 30-025-43226<br>true and correct.<br>Electronic Submission #<br>For EOG<br>Committed to<br>AFMSS for<br>DOX<br>ubmission)                                                                                         | Resect<br>377331 verified by<br>RESOURCES INC,<br>processing by DEB<br>Title<br>Date | the BLM Well<br>sent to the H<br>ORAH MCKI<br>REGUL                                    | I Informatio<br>lobbs<br>NNEY on 05<br>ATORY AN                    | n System<br>5/30/2017 ()<br>IALYST                                  | ED                              |                       |  |
| Wells:<br>ENDURANCE<br>ENDURANCE<br>ENDURANCE<br>14. 1 hereby certify<br>Name (Printed/T)                                        | E 36 STATE CON<br>E 36 STATE CON<br>E 36 STATE CON<br>E 36 STATE CON                                                                                                                                                                            | A #704H 30-025-43015<br>A #705H 30-025-43225<br>A #706H 30-025-43226<br>true and correct.<br>Electronic Submission #<br>For EOG<br>Committed to AFMSS for<br>DOX                                                                                                          | Resect<br>377331 verified by<br>RESOURCES INC,<br>processing by DEB<br>Title<br>Date | the BLM Well<br>sent to the H<br>ORAH MCKI<br>REGUL                                    | I Informatio<br>lobbs<br>NNEY on 05<br>ATORY AN                    | n System<br>5/30/2017 ()<br>IALYST                                  | ED                              |                       |  |
| Wells:<br>ENDURANCE<br>ENDURANCE<br>ENDURANCE<br>14. 1 hereby certify<br>Name (Printed/T)                                        | E 36 STATE CON<br>E 36 STATE CON<br>E 36 STATE CON<br>E 36 STATE CON                                                                                                                                                                            | A #704H 30-025-43015<br>A #705H 30-025-43225<br>A #706H 30-025-43226<br>true and correct.<br>Electronic Submission #<br>For EOG<br>Committed to<br>AFMSS for<br>DOX<br>ubmission)                                                                                         | Resect<br>377331 verified by<br>RESOURCES INC,<br>processing by DEB<br>Title<br>Date | the BLM Well<br>sent to the H<br>ORAH MCKI<br>REGUL<br>05/25/20<br>R STATE             | I Informatio<br>lobbs<br>NNEY on 05<br>ATORY AN                    | n System<br>5/30/2017 ()<br>IALYST                                  | ED                              |                       |  |
| Wells:<br>ENDURANCE<br>ENDURANCE<br>ENDURANCE<br>ENDURANCE<br>14. 1 hereby certify<br>Name ( <i>Printed/T</i> )<br>Signature<br> | E 36 STATE CON<br>E 36 STATE CON<br>E 36 STATE CON<br>E 36 STATE CON<br>(that the foregoing is<br>(yped) KAY MAD<br>(Electronic S<br>(Lectronic S<br>al, if any, are attached<br>ant holds legal or equ                                         | A #704H 30-025-43015<br>A #705H 30-025-43225<br>A #706H 30-025-43226<br>true and correct.<br>Electronic Submission #<br>For EOG<br>Committed to AFMSS for<br>DOX<br>ubmission)<br>THIS SPACE FO<br>1. Approval of this notice does<br>itable title to those rights in the | Bresources INC,<br>processing by DEB<br>Title<br>Date<br>DR FEDERAL O                | the BLM Wel<br>sent to the H<br>ORAH MCKI<br>REGUL<br>05/25/20<br>R STATE              | I Informatio<br>lobbs<br>NNEY on 05<br>ATORY AN                    | n System<br>5/30/2017 ()<br>IALYST                                  |                                 |                       |  |
| Wells:<br>ENDURANCE<br>ENDURANCE<br>ENDURANCE<br>ENDURANCE<br>14. I hereby certify<br>Name ( <i>Printed/T</i> )<br>Signature<br> | E 36 STATE CON<br>E 36 STATE CON<br>E 36 STATE CON<br>E 36 STATE CON<br>(v that the foregoing is<br>(vped) KAY MAD<br>(Electronic S<br>(a), if any, are attached<br>ant holds legal or equine<br>applicant to conduit<br>on 1001 and Title 43 1 | A #704H 30-025-43015<br>A #705H 30-025-43225<br>A #706H 30-025-43226<br>true and correct.<br>Electronic Submission #<br>For EOG<br>Committed to AFMSS for<br>DOX<br>ubmission)<br>THIS SPACE FO<br>1. Approval of this notice does<br>itable title to those rights in the | RESOURCES INC,<br>processing by DEB<br>Title<br>Date<br>DR FEDERAL O                 | the BLM Well<br>sent to the H<br>ORAH MCKI<br>REGUL<br>05/25/20<br>R STATE<br>e<br>ice | I Informatio<br>lobbs<br>NNEY on 05<br>ATORY AN<br>017<br>OFFICE U | n System<br>5/30/2017 ()<br>IALYST<br>SE                            | Date                            | 2                     |  |