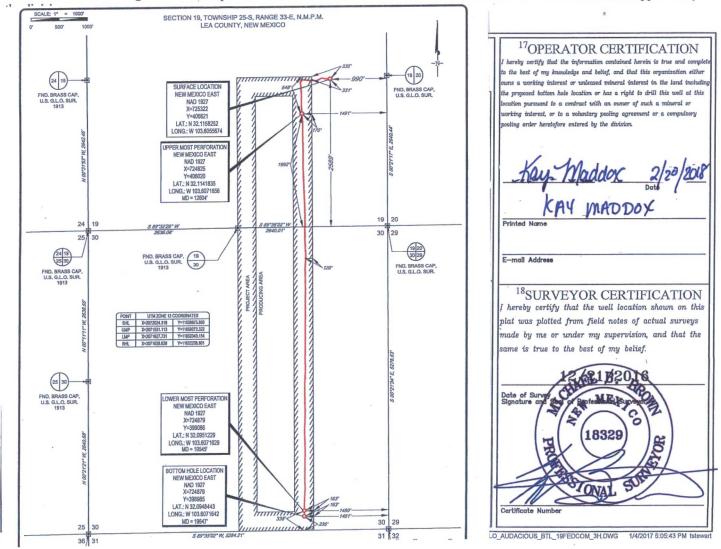

|                               |                          |                        |                                                     | CILLIO                    | TITTT TO THE T           | LIGU DUDIC.      |               |                        |        | 1  |
|-------------------------------|--------------------------|------------------------|-----------------------------------------------------|---------------------------|--------------------------|------------------|---------------|------------------------|--------|----|
| <sup>1</sup> API Number       |                          | <sup>2</sup> Pool Code |                                                     |                           | <sup>3</sup> Pool Name   |                  |               |                        |        |    |
| 30-025- <b>43864</b>          |                          |                        | 981                                                 | 80                        | WC-                      | -025 G-09 S25    | 3309A; Upp    | er Wolfcamp            |        |    |
| <sup>4</sup> Property C       |                          | :                      | <sup>5</sup> Property Name <sup>6</sup> Well Number |                           |                          |                  |               |                        |        |    |
| 31808                         |                          |                        | AUDACIOUS BTL 19 FED COM                            |                           |                          |                  |               | #3H                    |        |    |
| <sup>7</sup> OGRID N          |                          |                        | <sup>8</sup> Operator Name <sup>9</sup> Elevation   |                           |                          |                  |               | <sup>9</sup> Elevation |        |    |
| 7377                          |                          |                        |                                                     | EOG RESOURCES, INC. 3437' |                          |                  |               |                        | 3437'  | -  |
|                               |                          |                        |                                                     |                           | <sup>10</sup> Surface Lo | ocation          |               |                        |        |    |
| UL or lot no.                 | Section                  | Township               | Range                                               | Lot Idn                   | Feet from the            | North/South line | Feet from the | East/West line         | County |    |
| Ι                             | 19                       | 25-S                   | 33-E                                                | -                         | 2589                     | SOUTH            | 990'          | EAST                   | LEA    |    |
|                               |                          |                        | 4                                                   |                           |                          |                  |               |                        |        |    |
| UL or lot no.                 | Section                  | Township               | Range                                               | Lot Idn                   | Feet from the            | North/South line | Feet from the | East/West line         | County | 1. |
| 0                             | 30                       | 25-S                   | 33-E                                                | -                         | 236'                     | SOUTH            | 1481'         | EAST                   | LEA    |    |
| <sup>12</sup> Dedicated Acres | <sup>13</sup> Joint or ] | Infill 14              | Consolidation Cod                                   | e <sup>15</sup> Ord       | er No.                   |                  |               |                        |        |    |
| 240.00                        |                          |                        |                                                     |                           |                          |                  |               |                        |        |    |