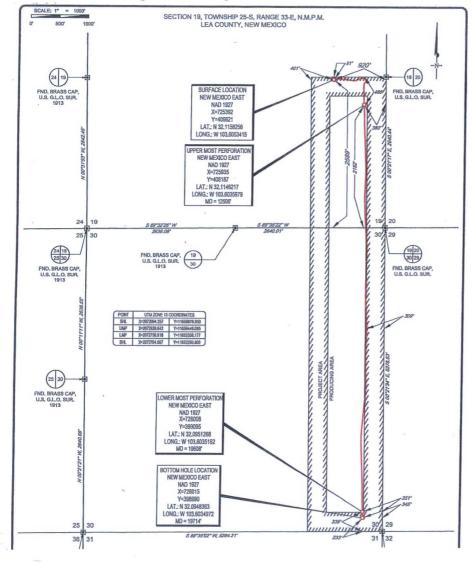

## WELL LOCATION AND ACREAGE DEDICATION PLAT

| THE ROCK TO THE PROPERTY OF TH |  |                             |                                |         |                          |  |  |  |  |
|--------------------------------------------------------------------------------------------------------------------------------------------------------------------------------------------------------------------------------------------------------------------------------------------------------------------------------------------------------------------------------------------------------------------------------------------------------------------------------------------------------------------------------------------------------------------------------------------------------------------------------------------------------------------------------------------------------------------------------------------------------------------------------------------------------------------------------------------------------------------------------------------------------------------------------------------------------------------------------------------------------------------------------------------------------------------------------------------------------------------------------------------------------------------------------------------------------------------------------------------------------------------------------------------------------------------------------------------------------------------------------------------------------------------------------------------------------------------------------------------------------------------------------------------------------------------------------------------------------------------------------------------------------------------------------------------------------------------------------------------------------------------------------------------------------------------------------------------------------------------------------------------------------------------------------------------------------------------------------------------------------------------------------------------------------------------------------------------------------------------------------|--|-----------------------------|--------------------------------|---------|--------------------------|--|--|--|--|
| <sup>1</sup> API Number<br>30–025– <b>43846</b>                                                                                                                                                                                                                                                                                                                                                                                                                                                                                                                                                                                                                                                                                                                                                                                                                                                                                                                                                                                                                                                                                                                                                                                                                                                                                                                                                                                                                                                                                                                                                                                                                                                                                                                                                                                                                                                                                                                                                                                                                                                                                |  | <sup>2</sup> Pool Code      | <sup>3</sup> Pool Name         |         |                          |  |  |  |  |
|                                                                                                                                                                                                                                                                                                                                                                                                                                                                                                                                                                                                                                                                                                                                                                                                                                                                                                                                                                                                                                                                                                                                                                                                                                                                                                                                                                                                                                                                                                                                                                                                                                                                                                                                                                                                                                                                                                                                                                                                                                                                                                                                |  | 98180                       | WC-025 G-09 S253309 <b>A</b> ; | olfcamp |                          |  |  |  |  |
| <sup>4</sup> Property Code,                                                                                                                                                                                                                                                                                                                                                                                                                                                                                                                                                                                                                                                                                                                                                                                                                                                                                                                                                                                                                                                                                                                                                                                                                                                                                                                                                                                                                                                                                                                                                                                                                                                                                                                                                                                                                                                                                                                                                                                                                                                                                                    |  | 5Pr                         | operty Name                    |         | <sup>6</sup> Well Number |  |  |  |  |
| 318084                                                                                                                                                                                                                                                                                                                                                                                                                                                                                                                                                                                                                                                                                                                                                                                                                                                                                                                                                                                                                                                                                                                                                                                                                                                                                                                                                                                                                                                                                                                                                                                                                                                                                                                                                                                                                                                                                                                                                                                                                                                                                                                         |  | AUDACIOUS                   | BTL 19 FED COM                 |         | #5H                      |  |  |  |  |
| <sup>7</sup> OGRID No.                                                                                                                                                                                                                                                                                                                                                                                                                                                                                                                                                                                                                                                                                                                                                                                                                                                                                                                                                                                                                                                                                                                                                                                                                                                                                                                                                                                                                                                                                                                                                                                                                                                                                                                                                                                                                                                                                                                                                                                                                                                                                                         |  | <sup>8</sup> O <sub>I</sub> | perator Name                   |         | <sup>9</sup> Elevation   |  |  |  |  |
| 7377                                                                                                                                                                                                                                                                                                                                                                                                                                                                                                                                                                                                                                                                                                                                                                                                                                                                                                                                                                                                                                                                                                                                                                                                                                                                                                                                                                                                                                                                                                                                                                                                                                                                                                                                                                                                                                                                                                                                                                                                                                                                                                                           |  | EOG RES                     | OURCES, INC.                   |         | 3435'                    |  |  |  |  |
|                                                                                                                                                                                                                                                                                                                                                                                                                                                                                                                                                                                                                                                                                                                                                                                                                                                                                                                                                                                                                                                                                                                                                                                                                                                                                                                                                                                                                                                                                                                                                                                                                                                                                                                                                                                                                                                                                                                                                                                                                                                                                                                                |  | 10                          |                                |         |                          |  |  |  |  |

<sup>10</sup>Surface Location

| UL or lot no. | Section | Township | Range | Lot Idn | Feet from the | North/South line | Feet from the | East/West line | County |
|---------------|---------|----------|-------|---------|---------------|------------------|---------------|----------------|--------|
| I             | 19      | 25-S     | 33-E  | -       | 2589'         | SOUTH            | 920'          | EAST           | LEA    |

| UL or lot no.                               | Section                  | Township    | Range           | Lot Idn                | Feet from the | North/South line | Feet from the | East/West line | County |
|---------------------------------------------|--------------------------|-------------|-----------------|------------------------|---------------|------------------|---------------|----------------|--------|
| P                                           | 30                       | 25-S        | 33-E            | -                      | 233'          | SOUTH            | 345'          | EAST           | LEA    |
| <sup>12</sup> Dedicated Acres <b>240.00</b> | <sup>13</sup> Joint or I | infill 14Co | nsolidation Cod | e l <sup>15</sup> Orde | r No.         |                  | Ψ ,           |                |        |

No allowable will be assigned to this completion until all interests have been consolidated or a non-standard unit has been approved by