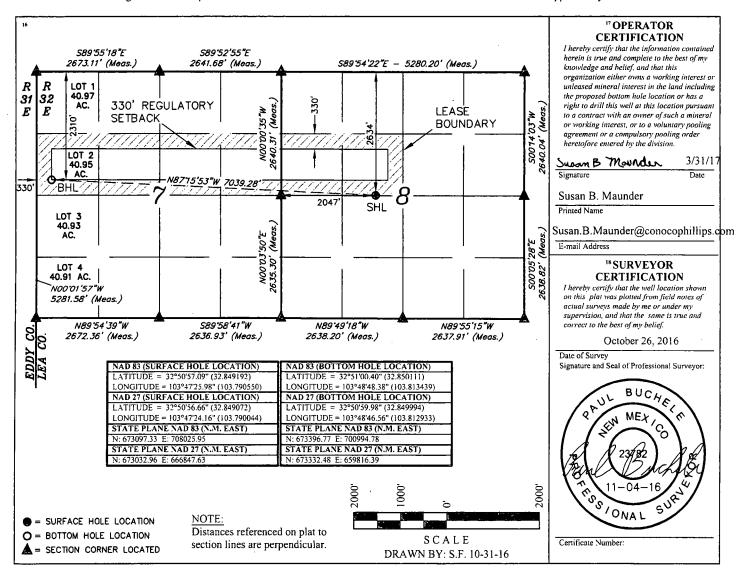

## WELL LOCATION AND ACREAGE DEDICATION PLAT

| 30-025- 4                        | 7 44500 44500 | Maljamar; Yes                                        | <sup>3</sup> Pool Name<br>so West |
|----------------------------------|---------------|------------------------------------------------------|-----------------------------------|
| 320830                           |               | 6 Well Number<br>15H                                 |                                   |
| <sup>7</sup> OGRID No.<br>217817 |               | <sup>8</sup> Operator Name<br>ConocoPhillips Company | <sup>9</sup> Elevation<br>4045.4' |

## <sup>10</sup> Surface Location

| UL or lot no. | Section | Township | Range | Lot Idn | Feet from the | North/South line | Feet from the | East/West line | County |
|---------------|---------|----------|-------|---------|---------------|------------------|---------------|----------------|--------|
| F             | 8       | 17S      | 32E   |         | 2634          | NORTH            | 2047          | WEST           | LEA    |

## <sup>11</sup> Bottom Hole Location If Different From Surface

| UL or lot no.<br>LOT 2    | Section<br>7 | Township<br>17S              | Range<br>32E | Lot Idn        | Feet from the 2310 | North/South line<br>NORTH | Feet from the 330 | East/West line<br>WEST | County<br>LEA |
|---------------------------|--------------|------------------------------|--------------|----------------|--------------------|---------------------------|-------------------|------------------------|---------------|
| 12 Dedicated Acres 240.95 |              | <sup>3</sup> Joint or Infill | 14 Conse     | olidation Code | 15 Order No.       |                           |                   | •                      |               |