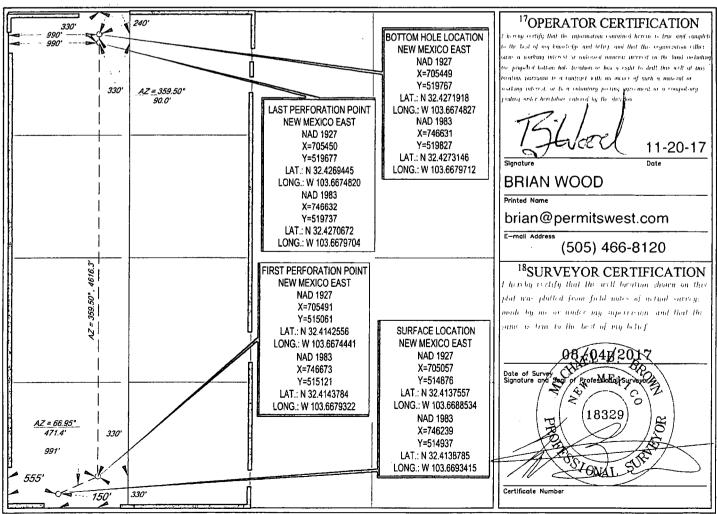

| <u>District I</u><br>1625 N. French Dr., F<br>Phone: (575) 393-616<br><u>District II</u><br>811 S. First St., Artes<br>Phone: (575) 748-126<br><u>District III</u><br>1000 Rio Brazos Roa<br>Phone: (505) 334-617<br><u>District IV</u><br>1220 S. St. Francis D<br>Phone: (505) 476-346 | il Fax: (575) 39<br>ia, NM 88210<br>i3 Fax: (575) 74<br>d, Aztec, Nor<br>8 Fax: (575)<br>7. Source, Nor<br>7. Source, Nor<br>7. Source, Nor |                         | 0.              | OIL C                                           | Depar<br>ONSERVA        | Natural Resou<br>tment<br>TION DIVISIO<br>t. Francis Dr. | -             | Sut<br>.[ | omit one o               | FORM C-102<br>ised August 1, 2011<br>copy to appropriate<br>District Office<br>IENDED REPORT |  |
|------------------------------------------------------------------------------------------------------------------------------------------------------------------------------------------------------------------------------------------------------------------------------------------|---------------------------------------------------------------------------------------------------------------------------------------------|-------------------------|-----------------|-------------------------------------------------|-------------------------|----------------------------------------------------------|---------------|-----------|--------------------------|----------------------------------------------------------------------------------------------|--|
| WELL LOCATION AND ACREAGE DEDICATION PLAT                                                                                                                                                                                                                                                |                                                                                                                                             |                         |                 |                                                 |                         |                                                          |               |           |                          |                                                                                              |  |
| 30-025- "API Number<br>HYEGG                                                                                                                                                                                                                                                             |                                                                                                                                             |                         |                 | <sup>2</sup> Pool Code<br>98258 WC-025 S223203A |                         |                                                          |               |           | A; Wolfcamp (Gas)        |                                                                                              |  |
| <sup>4</sup> Property Code                                                                                                                                                                                                                                                               |                                                                                                                                             |                         |                 | <sup>5</sup> Property Name                      |                         |                                                          |               |           | <sup>6</sup> Well Number |                                                                                              |  |
| 320841                                                                                                                                                                                                                                                                                   |                                                                                                                                             |                         |                 | NINA CORTELL FED COM                            |                         |                                                          |               |           | #201H                    |                                                                                              |  |
| OGRID No.                                                                                                                                                                                                                                                                                |                                                                                                                                             |                         |                 | <sup>8</sup> Operator Name                      |                         |                                                          |               |           | <sup>9</sup> Elevation   |                                                                                              |  |
| 228937                                                                                                                                                                                                                                                                                   |                                                                                                                                             |                         | N               | MATADOR PRODUCTION COMPANY                      |                         |                                                          |               |           | 3807'                    |                                                                                              |  |
|                                                                                                                                                                                                                                                                                          | I                                                                                                                                           |                         |                 |                                                 | <sup>10</sup> Surface L | ocation                                                  |               |           |                          |                                                                                              |  |
| UL or lot no.                                                                                                                                                                                                                                                                            | Section                                                                                                                                     | Township                | Range           | Lot Idn                                         | Fect from the           | North/South line                                         | Feet from the | East      | /West line               | County                                                                                       |  |
| M                                                                                                                                                                                                                                                                                        | 3                                                                                                                                           | 22-S                    | 32-E            | -                                               | 150'                    | SOUTH                                                    | 555'          | WES       | T                        | LEA                                                                                          |  |
|                                                                                                                                                                                                                                                                                          |                                                                                                                                             | <b>.</b>                | ·               |                                                 |                         |                                                          |               |           |                          |                                                                                              |  |
| UL or lot no.                                                                                                                                                                                                                                                                            | Section                                                                                                                                     |                         | Range           | Lot Idn                                         | Feet from the           |                                                          | Feet from the |           | t/West line              | County                                                                                       |  |
| 4                                                                                                                                                                                                                                                                                        | 3                                                                                                                                           | 22-S                    | 32-E            | -                                               | 240'                    | NORTH                                                    | 990'          | WES       | SL                       | LEA                                                                                          |  |
| <sup>12</sup> Dedicated Acres                                                                                                                                                                                                                                                            | <sup>13</sup> Joint or                                                                                                                      | infill <sup>14</sup> Co | nsolidation Cod | le <sup>15</sup> Ord                            | er No.                  | · ·                                                      |               |           |                          |                                                                                              |  |