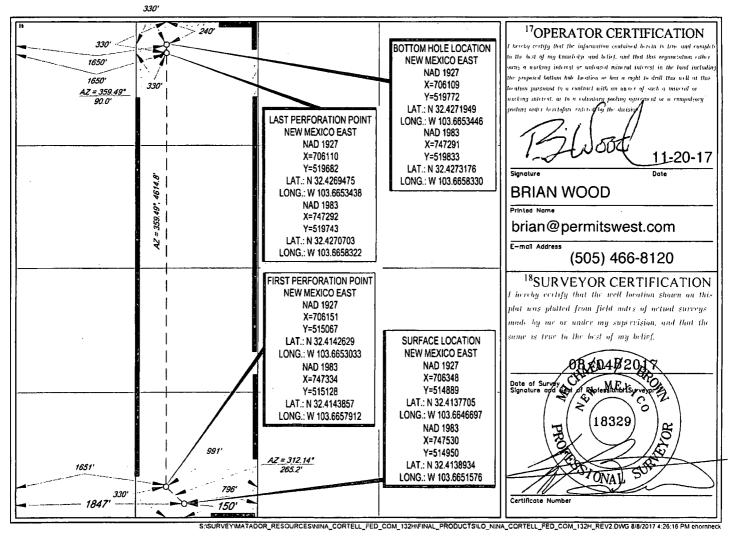

AMENDED REPORT

## WELL LOCATION AND ACREAGE DEDICATION PLAT

| <sup>1</sup> API Number<br>30-025- 44652- |                          |                            |                            | <sup>2</sup> Pool Code<br>5695 |                           | <sup>3</sup> Pool Name<br>BILBREY BASIN; BONE SPRING |               |                          |                        |  |
|-------------------------------------------|--------------------------|----------------------------|----------------------------|--------------------------------|---------------------------|------------------------------------------------------|---------------|--------------------------|------------------------|--|
| <sup>4</sup> Property Code                |                          |                            |                            | <sup>5</sup> Property Name     |                           |                                                      |               | <sup>6</sup> Well Number |                        |  |
| 120041                                    |                          |                            | NINA CORTELL FED COM       |                                |                           |                                                      |               |                          | #132H                  |  |
| <sup>7</sup> OGRID No.                    |                          |                            | <sup>8</sup> Operator Name |                                |                           |                                                      |               |                          | <sup>9</sup> Elevation |  |
| 228937                                    |                          | MATADOR PRODUCTION COMPANY |                            |                                |                           |                                                      |               | 3                        | 3808'                  |  |
|                                           |                          |                            |                            |                                | <sup>10</sup> Surface Loc | ation                                                |               |                          |                        |  |
| UL or lot no.                             | Section                  | Township                   | Range                      | Lot Idn                        | Feet from the             | North/South line                                     | Feet from the | East/West line           | County                 |  |
| N                                         | 3                        | 22–S                       | 32-E                       | -                              | 150'                      | SOUTH                                                | 1847'         | WEST                     | LEA                    |  |
| LiL or lot no.                            | Section                  | Township                   | Range                      | Lot Idn                        | Feet from the             | North/South line                                     | Feet from the | East/West line           | County                 |  |
| 3                                         | 3                        | 22-S                       | 32-E                       | -                              | 240'                      | NORTH                                                | 1650'         | WEST                     | LEA                    |  |
| <sup>2</sup> Dedicated Acres<br>159.92    | <sup>13</sup> Joint or 1 | Infill <sup>14</sup> Co    | onsolidation Code          | <sup>15</sup> Order i          | No.                       |                                                      |               |                          |                        |  |