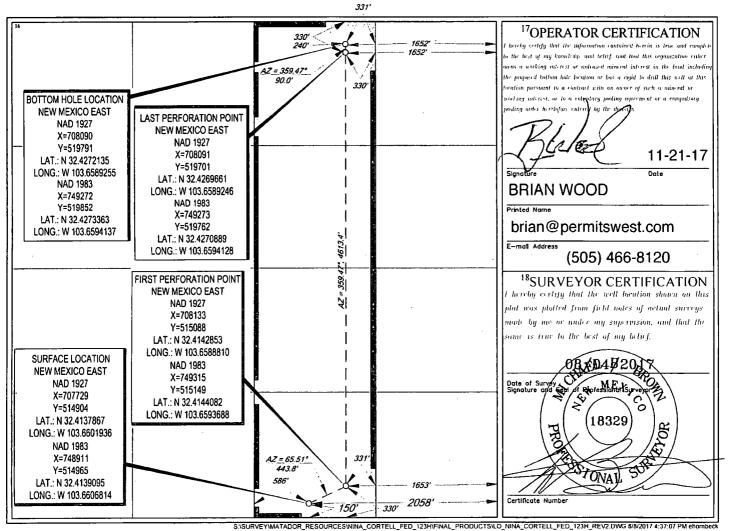

## WELL LOCATION AND ACREAGE DEDICATION PLAT

| 30-025- 44649                        |                          |                                                          |                            | <sup>2</sup> Pool Code<br>5695 |                           | <sup>3</sup> Pool Name<br>BILBREY BASIN; BONE SPRING |               |                |                                 |  |
|--------------------------------------|--------------------------|----------------------------------------------------------|----------------------------|--------------------------------|---------------------------|------------------------------------------------------|---------------|----------------|---------------------------------|--|
| <sup>1</sup> Property Code<br>720842 |                          | · · · · ·                                                | <sup>5</sup> Property Name |                                |                           |                                                      |               |                | <sup>6</sup> Well Number        |  |
|                                      |                          | NINA CORTELL FED                                         |                            |                                |                           |                                                      |               |                | #123H                           |  |
| <sup>7</sup> OGRID No.<br>228937     |                          | <sup>8</sup> Operator Name<br>MATADOR PRODUCTION COMPANY |                            |                                |                           |                                                      |               |                | <sup>*</sup> Elevation<br>3805' |  |
|                                      |                          |                                                          |                            | ,                              | <sup>10</sup> Surface Loo | cation                                               |               |                |                                 |  |
| UL or lot no.                        | Section                  | Township                                                 | Range                      | Lot Idn                        | Feet from the             | North/South line                                     | Feet from the | East/West line | County                          |  |
| 0                                    | 3                        | 22-S                                                     | 32-E                       | -                              | 150'                      | SOUTH                                                | 2058'         | EAST           | LEA                             |  |
| UL or lot no.                        | Section                  | Township                                                 | Range                      | Lot Idn                        | Feet from the             | North/South line                                     | Feet from the | East/West line | County                          |  |
| 2                                    | 3                        | 22-S                                                     | 32-E                       | -                              | 240'                      | NORTH                                                | 1652'         | EAST           | LEA                             |  |
| <sup>12</sup> Dedicated Acres        | <sup>13</sup> Joint or 1 | Infili <sup>14</sup> Co                                  | nsolidation Code           | <sup>15</sup> Order            | No.                       |                                                      |               |                |                                 |  |