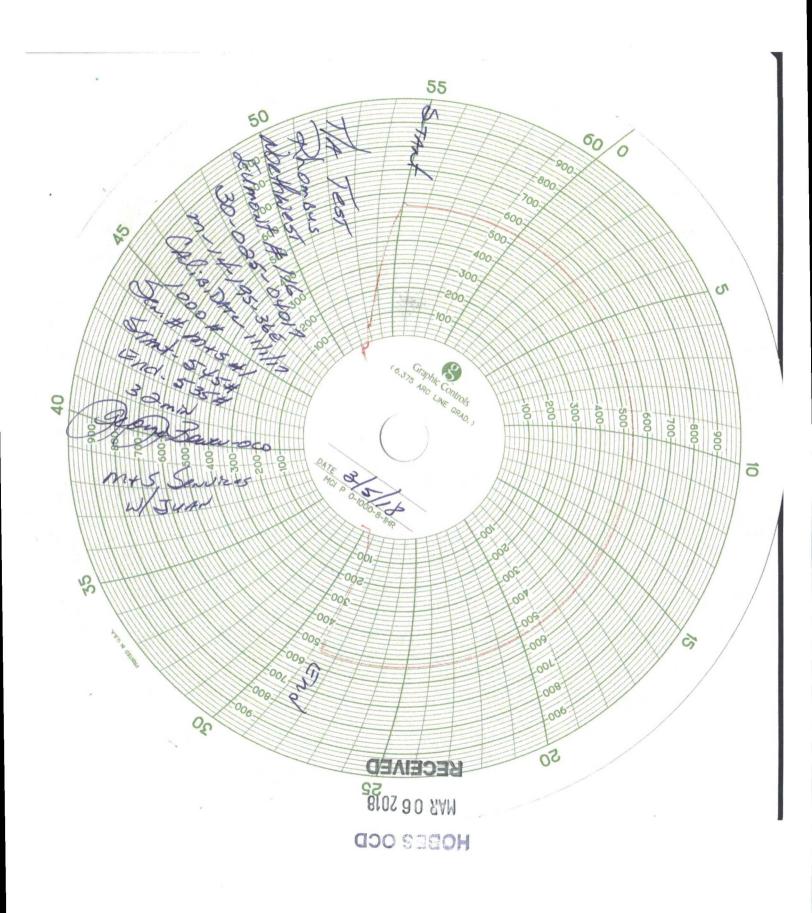

| PROPOSALS.)       1. Type of Well: Oil Well       Gas Well       Other       Injection Well         2. Name of Operator       Rhombus Operating Co., Ltd.       3. Address of Operator       P.O. Box 627, Littleton, CO 80160-0627         4. Well Location       Unit Letter       M       660       feet from the       South       line and       660                                                                                                                                                                                                                                                                                          | IneIne                                                    |
|----------------------------------------------------------------------------------------------------------------------------------------------------------------------------------------------------------------------------------------------------------------------------------------------------------------------------------------------------------------------------------------------------------------------------------------------------------------------------------------------------------------------------------------------------------------------------------------------------------------------------------------------------|-----------------------------------------------------------|
| Section 14 Township 19S Range 36E<br>11. Elevation (Show whether DR, RKB, RT, GR, etc.)                                                                                                                                                                                                                                                                                                                                                                                                                                                                                                                                                            | NMPM County Lea                                           |
| 12. Check Appropriate Box to Indicate Nature of Notice, F         NOTICE OF INTENTION TO:         SUBS         PERFORM REMEDIAL WORK       PLUG AND ABANDON         TEMPORARILY ABANDON       CHANGE PLANS         PULL OR ALTER CASING       MULTIPLE COMPL         CLOSED-LOOP SYSTEM       OTHER:         OTHER:       TA extension         13. Describe proposed or completed operations. (Clearly state all pertinent details, and of starting any proposed work). SEE RULE 19.15.7.14 NMAC. For Multiple Comproposed completion or recompletion.         3/5/18 MIRU pump truck & chart recorder. Pressure up casing and held. See attaction | SEQUENT REPORT OF:<br>ALTERING CASING                     |
| pump truck.                                                                                                                                                                                                                                                                                                                                                                                                                                                                                                                                                                                                                                        |                                                           |
| This Approv<br>Abandonme                                                                                                                                                                                                                                                                                                                                                                                                                                                                                                                                                                                                                           | al of Temporary                                           |
| Spud Date: Rig Release Date:                                                                                                                                                                                                                                                                                                                                                                                                                                                                                                                                                                                                                       |                                                           |
| I hereby certify that the information above is true and complete to the best of my knowledge SIGNATURE                                                                                                                                                                                                                                                                                                                                                                                                                                                                                                                                             | and belief.<br>DATE $3/5/18$<br>PHONE:<br>DATE $3/6/2018$ |