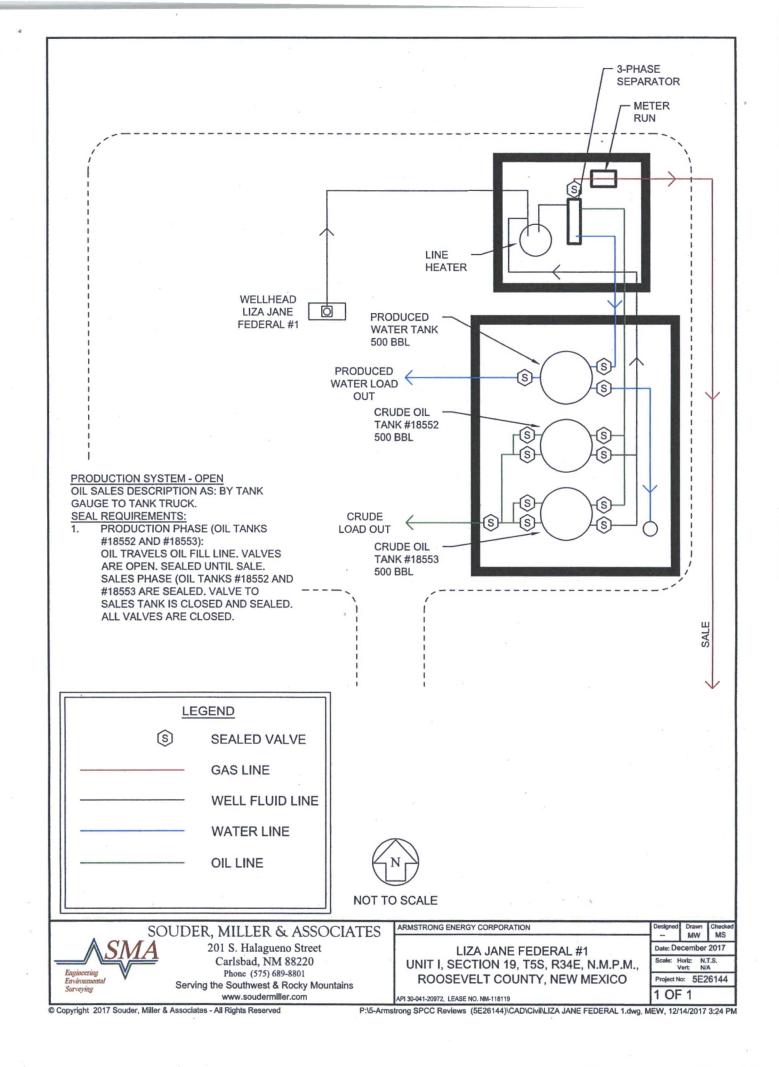

|                                                                |                                                                                            |                                    |                                                                     |  |
|                                                                                                                                                                                                                                                           |                                                                |                                                                                            |                                    |                                                                     |  |