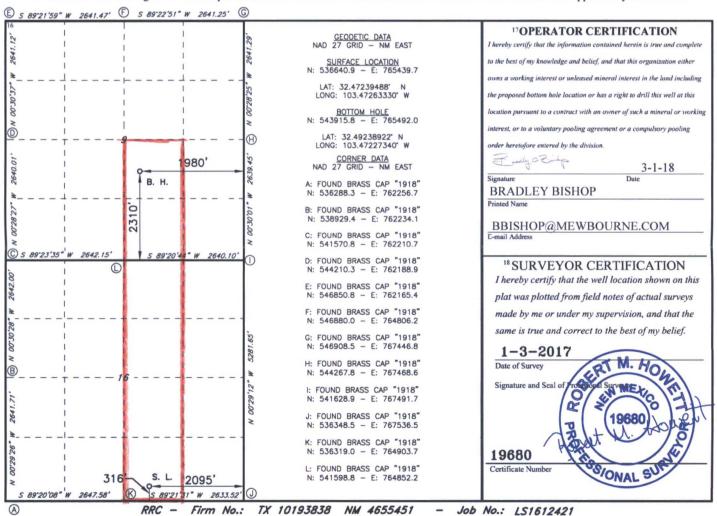

## WELL LOCATION AND ACREAGE DEDICATION PLAT

|                                   |  | DD DO CHILIOTHIA       | TOTAL DEDICATION TENT     |                                        |
|-----------------------------------|--|------------------------|---------------------------|----------------------------------------|
| <sup>1</sup> API Number           |  | <sup>2</sup> Pool Code | <sup>3</sup> Pool Name    |                                        |
| 30-025-40342                      |  | 9660                   | BERRY BONE SPRING SO      | OUTH                                   |
| <sup>4</sup> Property Code 3/7292 |  |                        | B20J STATE COM            | <sup>6</sup> Well Number<br><b>1 H</b> |
| <sup>7</sup> OGRID NO.<br>14744   |  |                        | erator Name E OIL COMPANY | <sup>9</sup> Elevation<br><b>3730</b>  |

10 Surface Location

| UL or lot no.                                     | Section | Township | Range | Lot Idn | Feet from the | North/South line | Feet From the | East/West line | County |  |  |
|---------------------------------------------------|---------|----------|-------|---------|---------------|------------------|---------------|----------------|--------|--|--|
| 0                                                 | 16      | 21S      | 34E   |         | 316           | SOUTH            | 2095          | EAST           | LEA    |  |  |
| 11 Bottom Hole Location If Different From Surface |         |          |       |         |               |                  |               |                |        |  |  |
| UL or lot no.                                     | Section | Township | Range | Lot Idn | Feet from the | North/South line | Feet from the | East/West line | County |  |  |
| ī                                                 | 0       | 215      | 34F   |         | 2310          | COUTH            | 1080          | FACT           | TEA    |  |  |

12 Dedicated Acres 13 Joint or Infill 14 Consolidation Code 15 Order No. 240

No allowable will be assigned to this completion until all interest have been consolidated or a non-standard unit has been approved by the division.