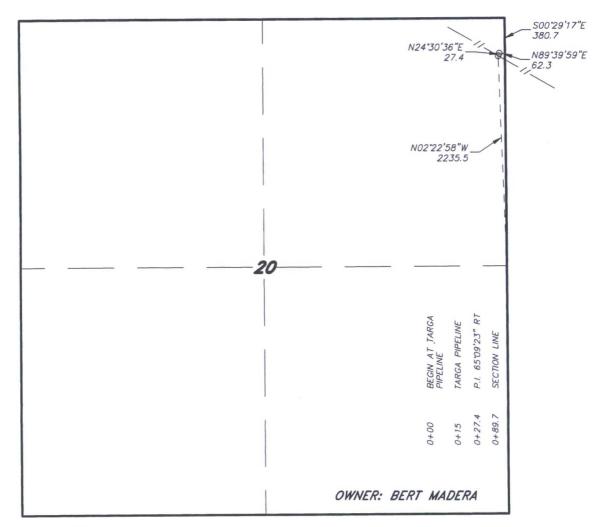

ST QUARTER CORNER OF SAID SECTION 20;

THENCE N.24"30'36"E., 27.4 FEET;

THENCE N.89°39'59"E., 62.3 FEET TO A POINT ON THE EAST SECTION LINE WHICH LIES S.00°29'17"E., 380.7 FEET FROM THE NORTHEAST CORNER OF SAID SECTION 20;

THENCE N.89'39'59"E., 2365.3 FEET;

THENCE S.45°20'01"E. 337.3 FEET;

THENCE N.89'46'31"E., 364.9 FEET (AT WHICH POINT SAID STRIP OF LAND SHALL NARROW TO 20 FEET WIDE);

THENCE N.87"27'52"E., 1031.5 FEET;

THENCE N.89"36'25"E., 810.8 FEET TO A POINT ON THE EAST SECTION LINE WHICH LIES S.00'20'34"E., 568.5 FEET FROM THE NORTHEAST CORNER OF SAID SECTION 21:

THENCE N.89 36'25"E., 508.9 FEET;

THENCE N.89'32'24"E., 1319.8 FEET (AT WHICH POINT SAID STRIP OF LAND SHALL WIDEN TO 30 FEET WIDE);

SECTION 20, TOWNSHIP 24 SOUTH, RANGE 34 EAST, N.M.P.M., LEA COUNTY, NEW MEXICO.



EXISTING 3" GAS LINE
PROPOSED BURRIED 10" TEMPORARY GAS LINE

LEGAL DESCRIPTION

TOTAL ROW WIDTH NOT TO EXCEED 35'

A STRIP OF LAND 30.0 FEET WIDE, LOCATED IN SECTION 20, TOWNSHIP 24 SOUTH, RANGE 34 EAST, N.M.P.M., LEA COUNTY, NEW MEXICO AND BEING 15.0 FEET LEFT AND RIGHT OF THE FOLLOWING DESCRIBED CENTERLINE SURVEY. BEGINNING AT A POINT WHICH LIES N.02'22'58"W., 2235.5 FEET FROM THE EAST QUARTER CORNER OF SAID SECTION 20; THENCE N.24'30'36"E., 27.4 FEET; THENCE N.89'39'59"E., 62.3 FEET TO A POINT ON THE EAST SECTION LINE WHICH LIES S.00'29'17"E., 380.7 FEET FROM THE NORTHEAST CORNER OF SAID SECTION 20. SAID STRIP OF LAND BEING 89.7 FEET OR 5.44 RODS IN LENGTH.



P.O. Box 1786 1120 N. West County Rd. Id Hobbs, New Mexico 88241

(575) 393-7316 - Office (575) 392-2206 - Fax basinsurveys.c