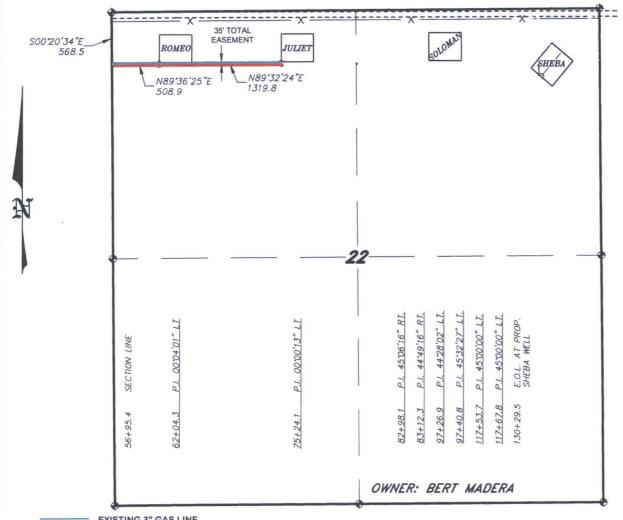

EAST CORNER OF SAID SECTION 21. SAID STRIP OF LAND BEING 5605.7 FEET OR 339.74 RODS IN LENGTH. I HEREBY CERTIF S PREPARED 1000 1000 2000 FEET RVEY AND HHHHH MEETS OR EX FOR LAND SURVEYS AS Centennial Resource Production, LLC REF: PROP PIPELINE FROM TARGA TO JULIET FEDERAL JONE No. 7977 A PIPELINE CROSSING FEE LAND IN No. 5074

A PIPELINE CROSSING FEE LAND IN
SECTION 21, TOWNSHIP 24 SOUTH, RANGE 34 EAST,
N.M.P.M., LEA COUNTY, NEW MEXICO.

W.O. Number: 31998 | Drawn By: J SMALL | Date: 10-19-2015 | Survey Date: 10-13-2015 | Sheet: 2 of 3 Sheet:

(575) 393-7316 - Office (575) 392-2206 - Fax

basinsurveys.com

P.O. Box 1786

ised on excellence in the oilfield

1120 N. West County Rd. Hobbs, New Mexico 88241

#### SECTION 22, TOWNSHIP 24 SOUTH, RANGE 34 EAST, N.M.P.M., NEW MEXICO. LEA COUNTY,



**EXISTING 3" GAS LINE** PROPOSED BURRIED 10" TEMPORARY GAS

LEGAL DESCRIPTION

TOTAL ROW WIDTH NOT TO EXCEED 35'

A STRIP OF LAND 30.0 FEET WIDE AND 20.0 FEET WIDE, LOCATED IN SECTION 22, TOWNSHIP 24 SOUTH, RANGE 34 EAST, N.M.P.M., LEA COUNTY, NEW MEXICO AND BEING 15.0 FEET LEFT AND RIGHT AND 10.0 FEET LEFT AND RIGHT OF THE FOLLOWING DESCRIBED CENTERLINE SURVEY.

1000

BEGINNING AT A POINT WHICH LIES S.00°20'34"E., 568.5 FEET FROM THE NORTHWEST CORNER OF SAID SECTION 22; THENCE N.89'36'25"E., 508.9 FEET; THENCE N.89'32'24"E., 1319.8 FEET; THENCE N.89'32'11"E., 774.0 FEET; THENCE S.45'21'46"E., 14.2 FEET; THENCE S.00'32'32"E., 1414.6 FEET; THENCE S.45'00'31"E., 13.9 FEET; THENCE N.89'26'59'E., 2012.9 FEET; THENCE N.44'27'00"E., 14.1 FEET; THENCE N.00'33'01"W., 1261.7 FEET TO THE END OF T