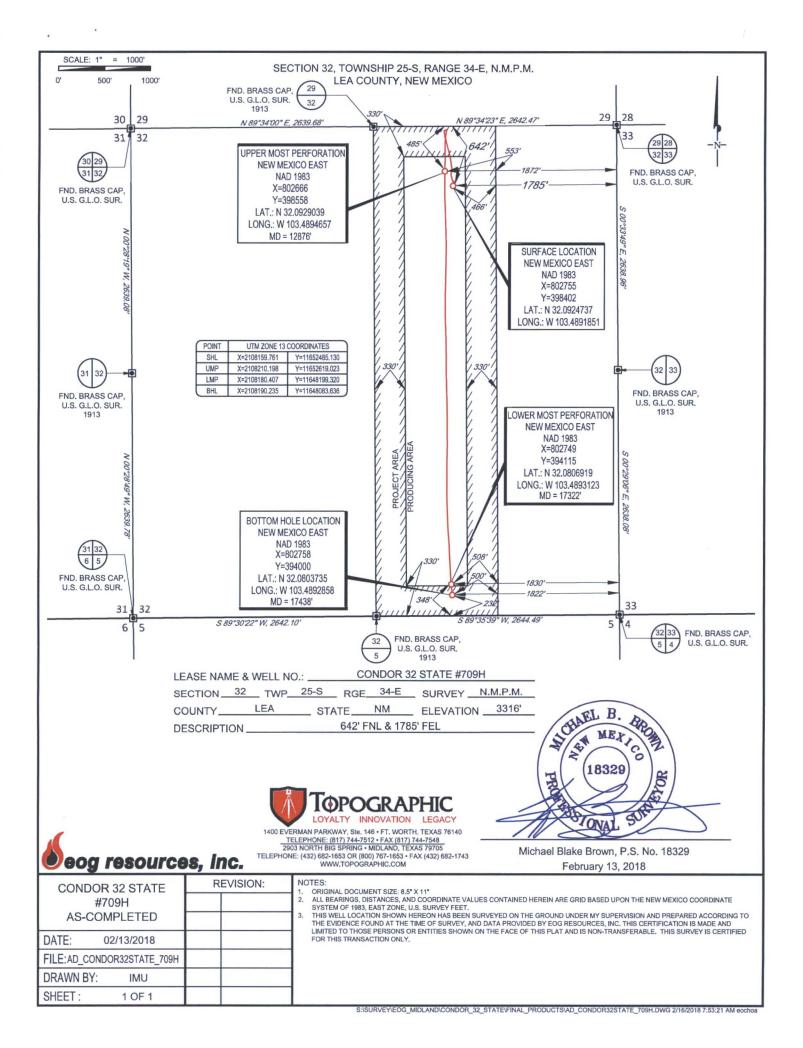

AMENDED REPORT

WELL LOCATION AND ACREAGE DEDIC

| <sup>1</sup> API Number    |                       | <sup>2</sup> Pool Code      | <sup>3</sup> Pool Name |       |                          |  |  |
|----------------------------|-----------------------|-----------------------------|------------------------|-------|--------------------------|--|--|
| 30-025- <b>44120</b>       |                       | 98094                       | BOBCAT                 | fcamp |                          |  |  |
| <sup>4</sup> Property Code |                       | <sup>5</sup> Pr             | operty Name            |       | <sup>6</sup> Well Number |  |  |
| 39673                      | CONDOR 32 STATE #709H |                             |                        |       |                          |  |  |
| OGRID No.                  |                       | <sup>8</sup> O <sub>I</sub> | perator Name           |       | <sup>9</sup> Elevation   |  |  |
| 7377                       |                       | EOG RES                     | OURCES, INC.           |       | 3316'                    |  |  |

<sup>10</sup>Surface Location

| UL or lot no. | Section | Township | Range | Lot Idn | Feet from the | North/South line | Feet from the | East/West line | County |
|---------------|---------|----------|-------|---------|---------------|------------------|---------------|----------------|--------|
| В             | 32      | 25-S     | 34-E  | -       | 642'          | NORTH            | 1785'         | EAST           | LEA    |

| UL or lot no. | Section 32               | Township 25-S | Range<br>34-E   | Lot Idn<br>—         | Feet from the 23 Z' | North/South line<br>SOUTH | Feet from the 1822' | East/West line<br>EAST | LEA |
|---------------|--------------------------|---------------|-----------------|----------------------|---------------------|---------------------------|---------------------|------------------------|-----|
| 160.00        | <sup>13</sup> Joint or I | nfill 14Co    | nsolidation Cod | le <sup>15</sup> Ord | er No.              |                           |                     |                        |     |