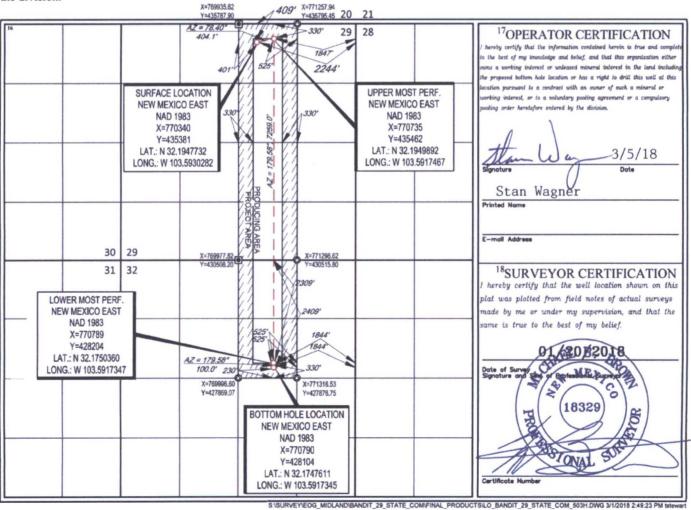

AMENDED REPORT

|                            |         |                                                   | <sup>2</sup> Pool Code |         | <sup>3</sup> Pool Name   |                 |                 |         |             |                                |  |
|----------------------------|---------|---------------------------------------------------|------------------------|---------|--------------------------|-----------------|-----------------|---------|-------------|--------------------------------|--|
| 30-02                      | 5-44    | 562                                               | 966                    | 82      | Tr                       | iste Draw;      | Bone Spring     | g, East |             |                                |  |
| <sup>4</sup> Property Code |         | <sup>5</sup> Property Name                        |                        |         |                          |                 |                 |         |             | <sup>6</sup> Well Number       |  |
| 320644                     |         | BANDIT 29 STATE COM                               |                        |         |                          |                 |                 |         |             | #503H                          |  |
| 7 <b>0grid</b> №.<br>7377  |         | <sup>8</sup> Operator Name<br>EOG RESOURCES, INC. |                        |         |                          |                 |                 |         |             | <sup>°Elevation</sup><br>3532' |  |
|                            |         |                                                   |                        |         | <sup>10</sup> Surface Lo | ocation         |                 |         |             |                                |  |
| UL or lot no.              | Section | Township                                          | Range                  | Lot Idn | Feet from the            | North/South lin | e Feet from the | Eas     | /West line  | County                         |  |
| В                          | 29      | 24-S                                              | 33-E                   | -       | 409'                     | NORTH           | 2244'           | EAS     | T           | LEA                            |  |
|                            | A       |                                                   |                        |         |                          |                 |                 |         |             |                                |  |
| UL or lot no.              | Section | Township                                          | Range                  | Lot Idn | Feet from the            | North/South lin | e Feet from the | Eas     | t/West line | County                         |  |

WELL LOCATION AND ACREAGE DEDICATION PLAT

| UL or lot no.<br>G                      | Section<br>32            | Township<br>24-S       | Range<br>33–E  | Lot Idn              | Feet from the 2409' | North/South line | Feet from the 1844' | EAST EAST | LEA |
|-----------------------------------------|--------------------------|------------------------|----------------|----------------------|---------------------|------------------|---------------------|-----------|-----|
| <sup>12</sup> Dedicated Acres<br>240.00 | <sup>13</sup> Joint or I | nfill <sup>14</sup> Co | nsolidation Co | de <sup>15</sup> Ord | ler No.             |                  |                     |           |     |

No allowable will be assigned to this completion until all interests have been consolidated or a non-standard unit has been approved by the division.