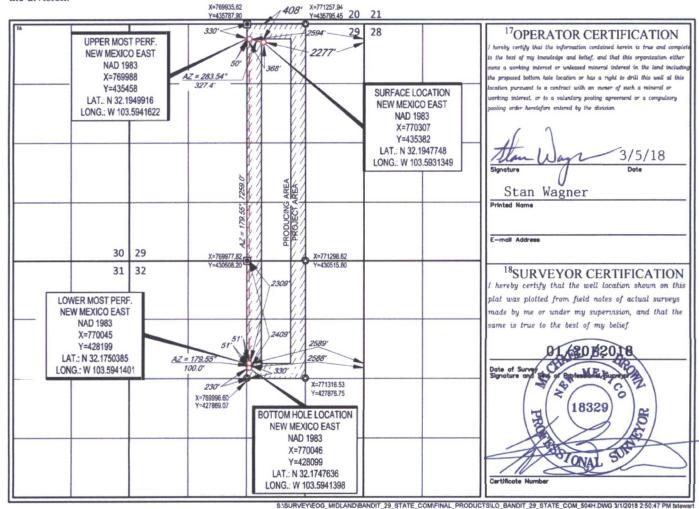

AMENDED REPORT

WELL LOCATION AND ACREAGE DEDICATRECEIVED

1220 South St. Francis Dr.

Sante Fe, NM 87505

|   | WEED DOCKTON AND MORE PROPERTY. |      |                             |                                |                          |  |  |  |  |  |  |
|---|---------------------------------|------|-----------------------------|--------------------------------|--------------------------|--|--|--|--|--|--|
| ſ | API Number                      |      | <sup>2</sup> Pool Code      | <sup>3</sup> Pool Name         |                          |  |  |  |  |  |  |
|   | 30-025- 4                       | 4963 | 96682                       | Triste Draw; Bone Spring, East |                          |  |  |  |  |  |  |
| 1 | <sup>4</sup> Property Code      |      | <sup>5</sup> Property Name  |                                | <sup>6</sup> Well Number |  |  |  |  |  |  |
| ı | 320644                          |      | BANDIT                      | 29 STATE COM                   | #504H                    |  |  |  |  |  |  |
| Ī | <sup>7</sup> OGRID No.          |      | <sup>8</sup> O <sub>2</sub> | <sup>8</sup> Operator Name     |                          |  |  |  |  |  |  |
| ١ | 7377                            |      | EOG RES                     | SOURCES, INC.                  | 3533'                    |  |  |  |  |  |  |

<sup>10</sup>Surface Location East/West lin Feet from the North/South line Feet from the UL or lot no Section Township Range Lot Ide 29 33-E 408 NORTH 2277' EAST LEA 24-S В

| UL or lot no.                           | Section 32               | Township 24-S | Range<br>33-E   | Lot Idn              | Feet from the 2409' | North/South line NORTH | Feet from the 2588' | East/West line<br>EAST | LEA |
|-----------------------------------------|--------------------------|---------------|-----------------|----------------------|---------------------|------------------------|---------------------|------------------------|-----|
| <sup>12</sup> Dedicated Acres<br>240.00 | <sup>13</sup> Joint or I | nfill 14Co    | ensolidation Co | de <sup>15</sup> Ord | er No.              |                        |                     |                        |     |