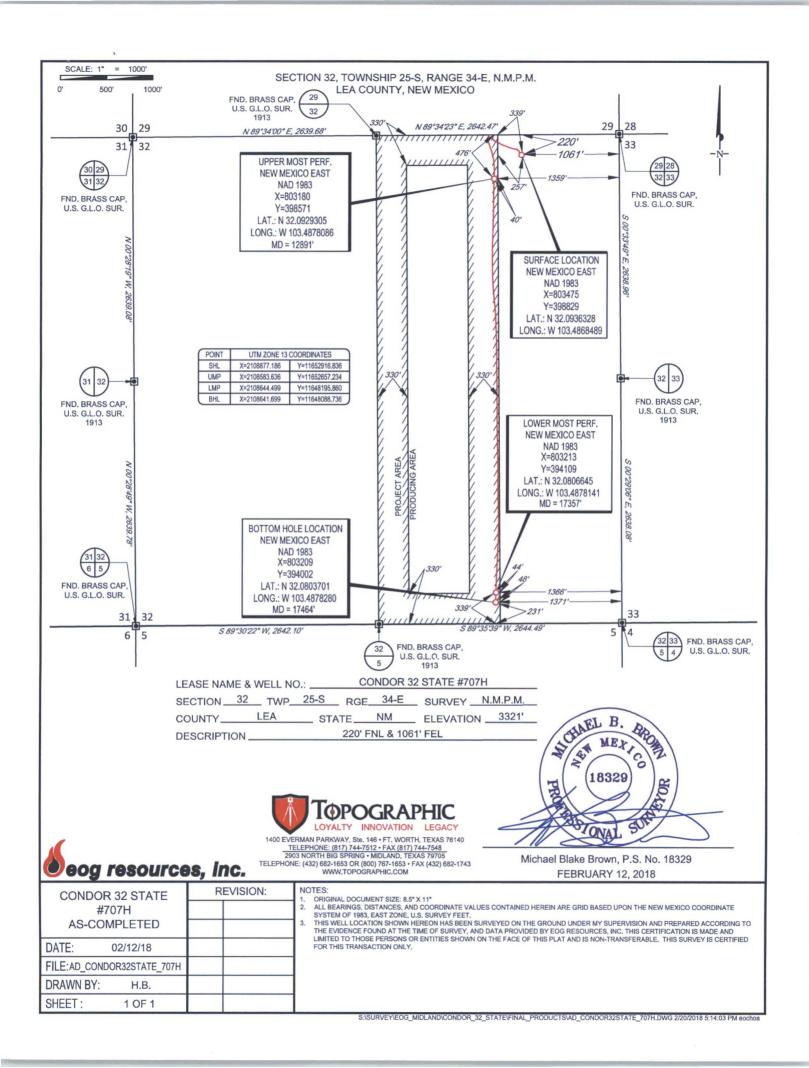

| District I<br>1625 N. French Dr., Hobbs, NM 88240<br>Phone: (575) 393-6161 Fax: (575) 393-0720<br>District II<br>811 S. First St., Artesia, NM 88210<br>Phone: (575) 748-1283 Fax: (575) 748-9720<br>District III<br>1000 Rio Brazos Road, Aztec, NM 87410<br>Phone: (505) 334-6178 Fax: (505) 334-6170<br>District IV<br>1220 S. St. Francis Dr., Sante Fe, NM 87505<br>Phone: (505) 476-3460 Fax: (505) 476-3462 |                          |                          |                            | State of New Mexico<br>Energy, Minerals & Natural Resources OBBS OCD<br>Department<br>OIL CONSERVATION DIVISION<br>1220 South St. Francis Dr.<br>Sante Fe, NM 87505<br>RECEIVED AME |                |                             |                 |                |                        |              |  |
|--------------------------------------------------------------------------------------------------------------------------------------------------------------------------------------------------------------------------------------------------------------------------------------------------------------------------------------------------------------------------------------------------------------------|--------------------------|--------------------------|----------------------------|-------------------------------------------------------------------------------------------------------------------------------------------------------------------------------------|----------------|-----------------------------|-----------------|----------------|------------------------|--------------|--|
| WELL LOCATION AND ACREAGE DEDICATION PLAT                                                                                                                                                                                                                                                                                                                                                                          |                          |                          |                            |                                                                                                                                                                                     |                |                             |                 |                |                        |              |  |
| <sup>1</sup> API Number<br>30-025- <b>44118</b>                                                                                                                                                                                                                                                                                                                                                                    |                          |                          | 9809                       | <sup>2</sup> Pool Code<br>94                                                                                                                                                        |                | BOBCAT DRAW; UPPER WOIFCAMP |                 |                |                        |              |  |
| <sup>4</sup> Property Code                                                                                                                                                                                                                                                                                                                                                                                         |                          |                          |                            | <sup>5</sup> Property Name                                                                                                                                                          |                |                             |                 |                |                        | 6Well Number |  |
| 39673                                                                                                                                                                                                                                                                                                                                                                                                              |                          |                          | CONDOR 32 STATE            |                                                                                                                                                                                     |                |                             |                 |                | #707H                  |              |  |
| <sup>7</sup> OGRID No.                                                                                                                                                                                                                                                                                                                                                                                             |                          |                          | <sup>8</sup> Operator Name |                                                                                                                                                                                     |                |                             |                 |                | <sup>9</sup> Elevation |              |  |
| 7377                                                                                                                                                                                                                                                                                                                                                                                                               |                          |                          | EOG RESOURCES, INC.        |                                                                                                                                                                                     |                |                             |                 |                | 3321'                  |              |  |
| <sup>10</sup> Surface Location                                                                                                                                                                                                                                                                                                                                                                                     |                          |                          |                            |                                                                                                                                                                                     |                |                             |                 |                |                        |              |  |
| UL or lot no.                                                                                                                                                                                                                                                                                                                                                                                                      | Section                  | Township                 | Range                      | Lot Idn                                                                                                                                                                             | Feet from t    | he North/South lin          | e Feet from the | East/West line |                        | County       |  |
| A                                                                                                                                                                                                                                                                                                                                                                                                                  | 32                       | 25-S                     | 34-E                       | -                                                                                                                                                                                   | 220'           | NORTH                       | 1061'           | EA             | ST                     | LEA          |  |
|                                                                                                                                                                                                                                                                                                                                                                                                                    |                          |                          |                            |                                                                                                                                                                                     |                |                             |                 |                |                        |              |  |
| UL or lot no.                                                                                                                                                                                                                                                                                                                                                                                                      | Section                  | Township                 | Range                      | Lot Idn                                                                                                                                                                             | Feet from t    | he North/South lin          |                 | E              | ast/West line          | County       |  |
| 0                                                                                                                                                                                                                                                                                                                                                                                                                  | 32                       | 25-S                     | 34-E                       | -                                                                                                                                                                                   | 231'           | SOUTH                       | 1371'           | EA             | ST                     | LEA          |  |
| <sup>12</sup> Dedicated Acres<br>160.00                                                                                                                                                                                                                                                                                                                                                                            | <sup>13</sup> Joint or I | infill <sup>14</sup> Cor | isolidation Co             | de <sup>15</sup> Ord                                                                                                                                                                | er No.<br>PC - | 1316                        |                 |                |                        |              |  |