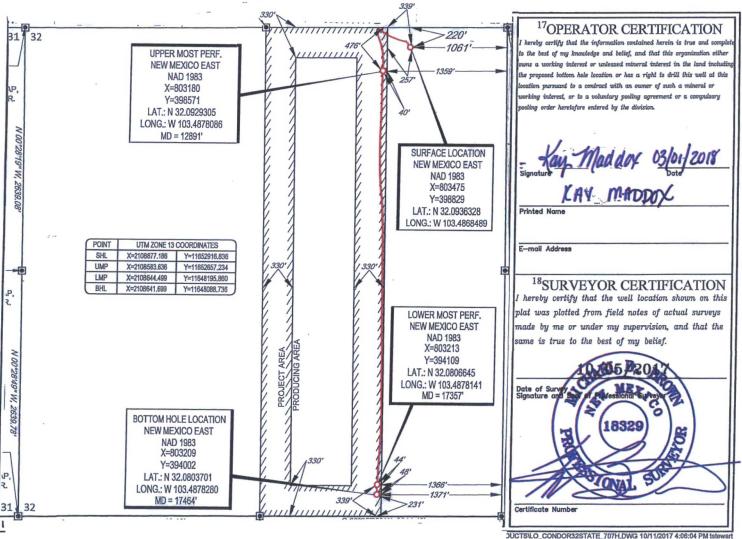

| District I<br>1625 N. French Dr., Hobbs, NM 88240<br>Phone: (575) 393-6161 Fax: (575) 393-0720<br>District II<br>811 S. First St., Artesia, NM 88210<br>Phone: (575) 748-1283 Fax: (575) 748-9720<br>District III<br>1000 Rio Brazos Road, Aztec, NM 87410<br>Phone: (505) 334-6178 Fax: (505) 334-6170<br>District IV<br>1220 S. St. Francis Dr., Sante Fe, NM 87505<br>Phone: (505) 476-3460 Fax: (505) 476-3462 |                          |                          |                            | State of New Mexico<br>Energy, Minerals & Natural Resources OBBS OCD<br>Department<br>OIL CONSERVATION DIVISION<br>1220 South St. Francis Dr.<br>Sante Fe, NM 87505<br>RECEIVED AME |                |                             |                 |                |                        |              |  |
|--------------------------------------------------------------------------------------------------------------------------------------------------------------------------------------------------------------------------------------------------------------------------------------------------------------------------------------------------------------------------------------------------------------------|--------------------------|--------------------------|----------------------------|-------------------------------------------------------------------------------------------------------------------------------------------------------------------------------------|----------------|-----------------------------|-----------------|----------------|------------------------|--------------|--|
| WELL LOCATION AND ACREAGE DEDICATION PLAT                                                                                                                                                                                                                                                                                                                                                                          |                          |                          |                            |                                                                                                                                                                                     |                |                             |                 |                |                        |              |  |
| <sup>1</sup> API Number<br>30-025- <b>44118</b>                                                                                                                                                                                                                                                                                                                                                                    |                          |                          | 9809                       | <sup>2</sup> Pool Code<br>94                                                                                                                                                        |                | BOBCAT DRAW; UPPER WOIFCAMP |                 |                |                        |              |  |
| <sup>4</sup> Property Code                                                                                                                                                                                                                                                                                                                                                                                         |                          |                          |                            | <sup>5</sup> Property Name                                                                                                                                                          |                |                             |                 |                |                        | 6Well Number |  |
| 39673                                                                                                                                                                                                                                                                                                                                                                                                              |                          |                          | CONDOR 32 STATE            |                                                                                                                                                                                     |                |                             |                 |                | #707H                  |              |  |
| <sup>7</sup> OGRID No.                                                                                                                                                                                                                                                                                                                                                                                             |                          |                          | <sup>8</sup> Operator Name |                                                                                                                                                                                     |                |                             |                 |                | <sup>9</sup> Elevation |              |  |
| 7377                                                                                                                                                                                                                                                                                                                                                                                                               |                          |                          | EOG RESOURCES, INC.        |                                                                                                                                                                                     |                |                             |                 |                | 3321'                  |              |  |
| <sup>10</sup> Surface Location                                                                                                                                                                                                                                                                                                                                                                                     |                          |                          |                            |                                                                                                                                                                                     |                |                             |                 |                |                        |              |  |
| UL or lot no.                                                                                                                                                                                                                                                                                                                                                                                                      | Section                  | Township                 | Range                      | Lot Idn                                                                                                                                                                             | Feet from t    | he North/South lin          | e Feet from the | East/West line |                        | County       |  |
| A                                                                                                                                                                                                                                                                                                                                                                                                                  | 32                       | 25-S                     | 34-E                       | -                                                                                                                                                                                   | 220'           | NORTH                       | 1061'           | EA             | ST                     | LEA          |  |
|                                                                                                                                                                                                                                                                                                                                                                                                                    |                          |                          |                            |                                                                                                                                                                                     |                |                             |                 |                |                        |              |  |
| UL or lot no.                                                                                                                                                                                                                                                                                                                                                                                                      | Section                  | Township                 | Range                      | Lot Idn                                                                                                                                                                             | Feet from t    | he North/South lin          |                 | E              | ast/West line          | County       |  |
| 0                                                                                                                                                                                                                                                                                                                                                                                                                  | 32                       | 25-S                     | 34-E                       | -                                                                                                                                                                                   | 231'           | SOUTH                       | 1371'           | EA             | ST                     | LEA          |  |
| <sup>12</sup> Dedicated Acres<br>160.00                                                                                                                                                                                                                                                                                                                                                                            | <sup>13</sup> Joint or I | infill <sup>14</sup> Cor | isolidation Co             | de <sup>15</sup> Ord                                                                                                                                                                | er No.<br>PC - | 1316                        |                 |                |                        |              |  |