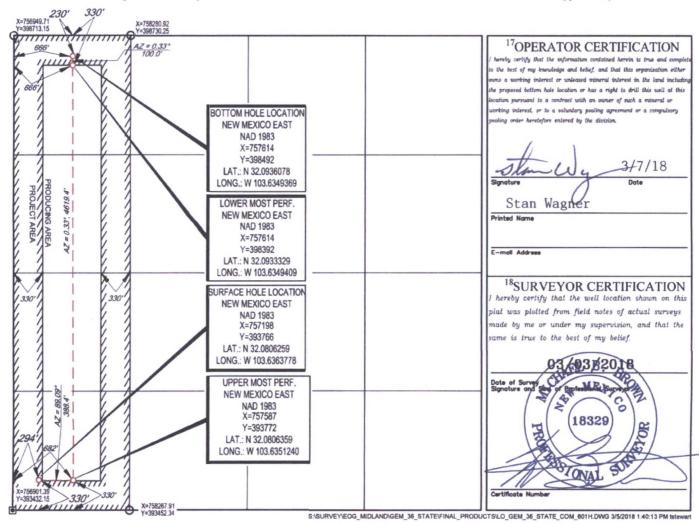

AMENDED REPORT

WELL LOCATION AND ACREAGE DEDICATION PLAT

| API Number                                       |                        |                            |                  | <sup>2</sup> Pool Code                  |               | <sup>3</sup> Pool Name |               |                |                          |        |
|--------------------------------------------------|------------------------|----------------------------|------------------|-----------------------------------------|---------------|------------------------|---------------|----------------|--------------------------|--------|
| 30-025- <i>44967</i>                             |                        |                            | 967              | 96715 WC-025 G-06 S253206M; Bone Spring |               |                        |               | ng             |                          |        |
| <sup>4</sup> Property Code                       |                        | <sup>5</sup> Property Name |                  |                                         |               |                        |               |                | <sup>6</sup> Well Number |        |
| 313191                                           |                        | GEM 36 STATE COM           |                  |                                         |               |                        |               |                | #601H                    |        |
| OGRID No.                                        |                        | <sup>8</sup> Operator Name |                  |                                         |               |                        |               |                | <sup>9</sup> Elevation   |        |
| 7377                                             |                        | EOG RESOURCES, INC.        |                  |                                         |               |                        |               | 3341'          |                          |        |
| <sup>10</sup> Surface Location                   |                        |                            |                  |                                         |               |                        |               |                |                          |        |
| UL or lot no.                                    | Section Township       |                            | Range            | Lot Idn                                 | Feet from the | North/South line       | Feet from the | East/West line |                          | County |
| M                                                | 36                     | 25-S                       | 32-E             | _                                       | 330'          | SOUTH                  | 294'          | WEST           |                          | LEA    |
| 11Bottom Hole Location If Different From Surface |                        |                            |                  |                                         |               |                        |               |                |                          |        |
| UL or lot no.                                    | Section                | Township                   | Range            | Lot Idn                                 |               | North/South line       |               | East           | /West line               | County |
| D                                                | 36                     | 25-S                       | 32-E             | -                                       | 230'          | NORTH                  | 666'          | WEST           |                          | LEA    |
| 12Dedicated Acres                                | <sup>13</sup> Joint or | Infill 14C                 | Consolidation Co | de <sup>15</sup> Ord                    | ler No.       |                        |               |                |                          |        |
| 163.29                                           |                        |                            |                  |                                         |               |                        |               |                |                          |        |