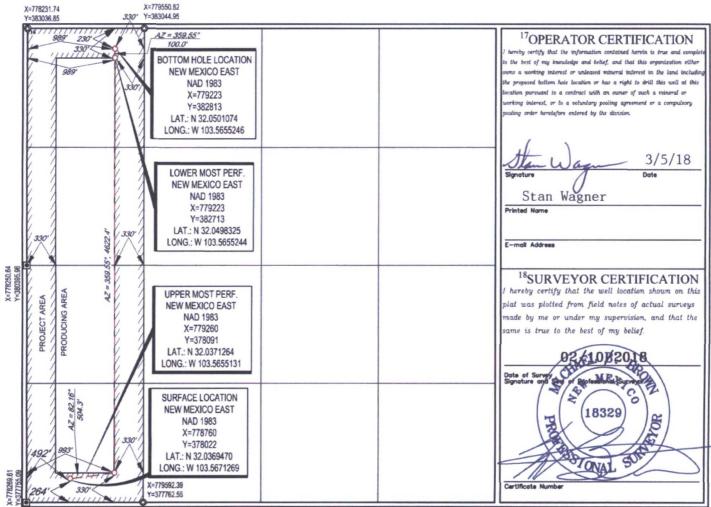

| District I<br>1625 N. French Dr., H<br>Phone: (575) 393-616<br>District II<br>811 S. First St., Artesi<br>Phone: (575) 748-128<br>District III<br>1000 Rio Brazos Road<br>Phone: (505) 334-617<br>District IV<br>1220 S. St. Francis Dr<br>Phone: (505) 476-3460 | 93-0720<br>48-9720<br>7410<br>34-6170<br>1 87505<br>76-3462 |                                                   | State of New Mexico<br>Energy, Minerals & Natural Resources OCEAR 0 5 2018<br>Department<br>OIL CONSERVATION DIVISION<br>1220 South St. Francis Driver 5 2018<br>Santa Fe, NM 87505<br>ELL LOCATION AND ACREAGE DEDICATION PLAT |                        |               |                                                        |               |                    |              |        |
|------------------------------------------------------------------------------------------------------------------------------------------------------------------------------------------------------------------------------------------------------------------|-------------------------------------------------------------|---------------------------------------------------|---------------------------------------------------------------------------------------------------------------------------------------------------------------------------------------------------------------------------------|------------------------|---------------|--------------------------------------------------------|---------------|--------------------|--------------|--------|
| <sup>1</sup> API Number<br>30-025-444666                                                                                                                                                                                                                         |                                                             |                                                   |                                                                                                                                                                                                                                 | <sup>2</sup> Pool Code |               | <sup>3</sup> Pool Name<br>Sanders Tank; Upper Wolfcamp |               |                    |              |        |
| <sup>4</sup> Property C                                                                                                                                                                                                                                          | 100                                                         | 5 Sanders Tank; Upper Wolfcamp<br>5 Property Name |                                                                                                                                                                                                                                 |                        |               |                                                        |               | 67                 | Well Number  |        |
| 31729                                                                                                                                                                                                                                                            | MAGNOLIA 15 #741H                                           |                                                   |                                                                                                                                                                                                                                 |                        |               |                                                        |               |                    |              |        |
| <sup>7</sup> OGRID                                                                                                                                                                                                                                               | <sup>8</sup> Operator Name                                  |                                                   |                                                                                                                                                                                                                                 |                        |               |                                                        |               | * Elevation        |              |        |
|                                                                                                                                                                                                                                                                  |                                                             | EOG RESOURCES, INC.                               |                                                                                                                                                                                                                                 |                        |               |                                                        |               |                    | 3286'        |        |
| 7377                                                                                                                                                                                                                                                             |                                                             |                                                   |                                                                                                                                                                                                                                 |                        |               |                                                        |               |                    | 0,00         |        |
| <sup>10</sup> Surface Location                                                                                                                                                                                                                                   |                                                             |                                                   |                                                                                                                                                                                                                                 |                        |               |                                                        |               |                    |              |        |
| UL or lot no.                                                                                                                                                                                                                                                    | Section                                                     |                                                   | Range                                                                                                                                                                                                                           | Lot Idn                | Feet from the | North/South line                                       | Feet from the |                    | st/West line | County |
| М                                                                                                                                                                                                                                                                | 15                                                          | 26-S                                              | 33-E                                                                                                                                                                                                                            | -                      | 264'          | SOUTH                                                  | 492'          | WE                 | ST           | LEA    |
| <sup>11</sup> Bottom Hole Location If Different From Surface                                                                                                                                                                                                     |                                                             |                                                   |                                                                                                                                                                                                                                 |                        |               |                                                        |               |                    |              |        |
| UL or lot no. Section                                                                                                                                                                                                                                            |                                                             | Township                                          | p Range Lot Idn                                                                                                                                                                                                                 |                        | Feet from the | North/South line                                       | Feet from the | the East/West line |              | County |
| D                                                                                                                                                                                                                                                                | 15                                                          | 26-S                                              | 33-E                                                                                                                                                                                                                            | -                      | 230'          | NORTH                                                  | 989'          | WE                 | ST           | LEA    |