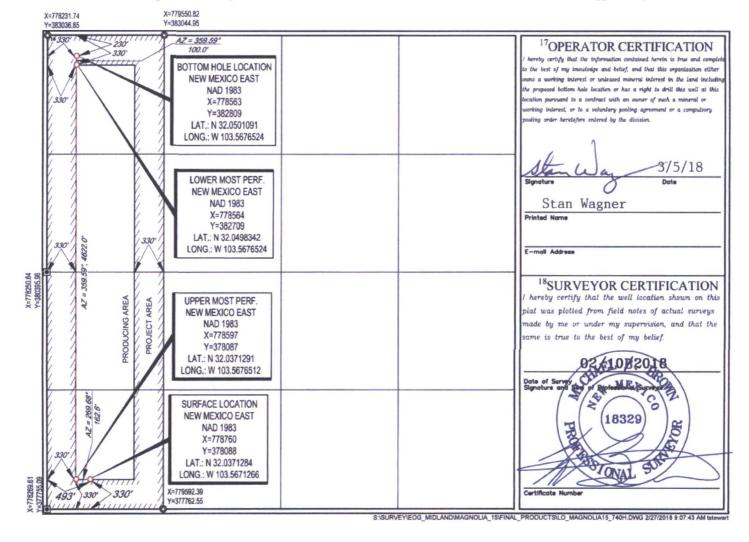

AMENDED REPORT

| WELL LOCATION AND ACREAGE DEDICATION PEDT                    |                            |            |           |                        |        |                              |           |                  |               |                          |  |        |
|--------------------------------------------------------------|----------------------------|------------|-----------|------------------------|--------|------------------------------|-----------|------------------|---------------|--------------------------|--|--------|
| <sup>1</sup> API Number                                      |                            |            |           | <sup>2</sup> Pool Code |        |                              | Pool Name |                  |               |                          |  |        |
| 30-02                                                        | 1965 980                   |            |           | )97                    |        | Sanders Tank; Upper Wolfcamp |           |                  |               |                          |  |        |
| <sup>4</sup> Property (                                      | <sup>5</sup> Property Name |            |           |                        |        |                              |           |                  |               | <sup>6</sup> Well Number |  |        |
| 31729                                                        | MAGNOLIA 15                |            |           |                        |        |                              |           |                  |               | #740H                    |  |        |
| OGRID!                                                       | <sup>8</sup> Operator Name |            |           |                        |        |                              |           |                  |               | <sup>9</sup> Elevation   |  |        |
| 7377                                                         | EOG RESOURCES, INC.        |            |           |                        |        |                              |           | 3286'            |               |                          |  |        |
| <sup>10</sup> Surface Location                               |                            |            |           |                        |        |                              |           |                  |               |                          |  |        |
| UL or lot no.                                                | Section                    | Township F |           | Range                  | Lot Id | n Feet f                     | rom the   | North/South line | Feet from the | East/West line           |  | County |
| M                                                            | 15                         | 26-        | S 3       | 3-E                    | _      | 330                          | '         | SOUTH            | 493'          | WEST                     |  | LEA    |
| <sup>11</sup> Bottom Hole Location If Different From Surface |                            |            |           |                        |        |                              |           |                  |               |                          |  |        |
| UL or lot no.                                                | Section Township           |            |           | Range                  | Lot Id | in Feet f                    | rom the   | North/South line | Feet from the | om the East/West lin     |  | County |
| D                                                            | 15                         | 26-S 33-   |           | 3-E                    | -      | 230                          | '         | NORTH            | 330'          | WEST                     |  | LEA    |
| <sup>12</sup> Dedicated Acres                                | 13 Joint or 1              | Infill     | 14Consoli | idation Co             | de 15O | rder No.                     |           |                  |               |                          |  |        |
| 160.00                                                       |                            | - 1        |           |                        |        |                              |           |                  |               |                          |  |        |