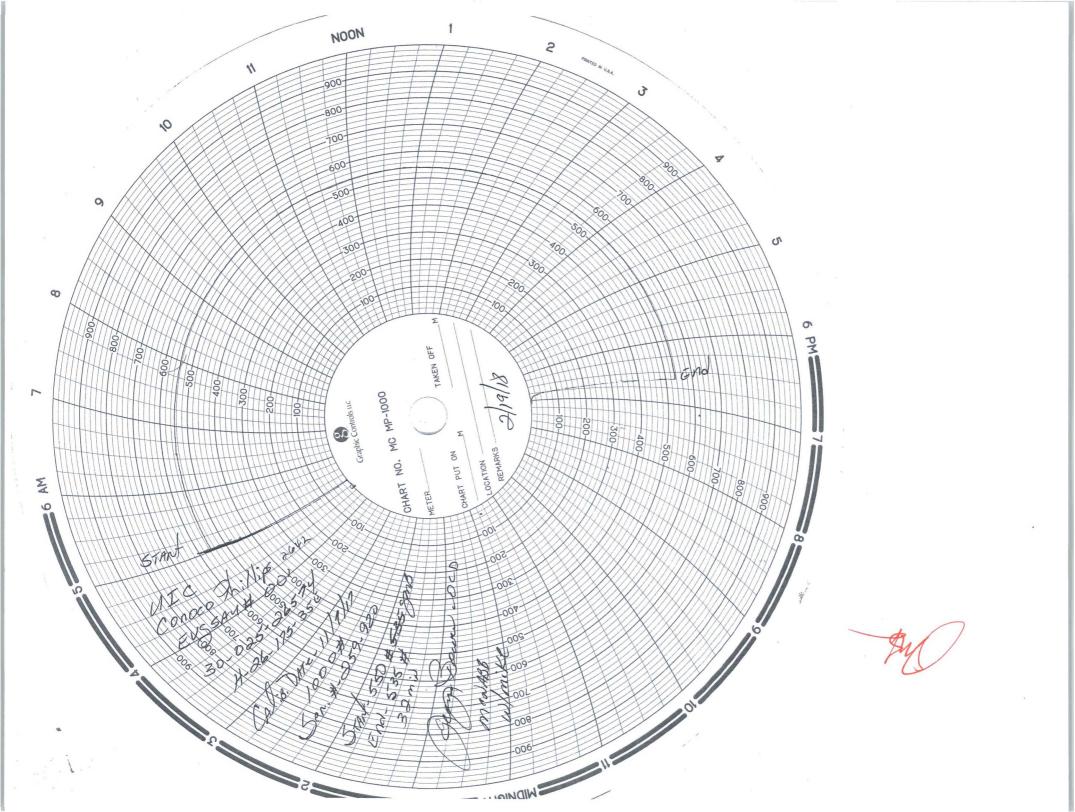

|                                                                                                                                                                                 | Submit 1 Copy To Appropriate District State of New Mexico                                                                                                                                                                                      | Form C-103                                                   |  |
|---------------------------------------------------------------------------------------------------------------------------------------------------------------------------------|------------------------------------------------------------------------------------------------------------------------------------------------------------------------------------------------------------------------------------------------|--------------------------------------------------------------|--|
|                                                                                                                                                                                 | Distric#1 – (575) 393-6161 Energy, Minerals and Natural Resources                                                                                                                                                                              | Revised August 1, 2011<br>WELL API NO.                       |  |
|                                                                                                                                                                                 | C 1625 N. French Dr., Hobbs, NM 88240<br><u>District II</u> – (575) 748-1283<br>811 S. First St., Artesia, NM 88210<br>District III – (505) 334-6178<br>1220 South St. Free C 1220                                                             | 30-025-26574 -                                               |  |
|                                                                                                                                                                                 | 811 S. First St., Artesia, NM 88210         OIL CONSERVATION DIVISION <u>District III</u> - (505) 334-6178         1220 South St. France Dr.                                                                                                   | 5. Indicate Type of Lease                                    |  |
|                                                                                                                                                                                 | $\frac{District III}{1000 \text{ Rio Brazos Rd., Aztec, NM 87410}}{\frac{District IV}{220 \text{ South St. Frances Dr., Santa Fe, NM}} $ $1220 \text{ South St. Frances Dr., Santa Fe, NM}$ $1220 \text{ South St. Frances Dr., Santa Fe, NM}$ | STATE     X     FEE        6. State Oil & Gas Lease No.      |  |
|                                                                                                                                                                                 | 1220 S. St. Francis Dr., Santa Fe, NM                                                                                                                                                                                                          | 0. State Off & Gas Lease No.                                 |  |
|                                                                                                                                                                                 | 87505<br>SUNDRY NOTICES AND REPORTS ON WELLS                                                                                                                                                                                                   | 7 Lease Name or Unit Agreement Name                          |  |
|                                                                                                                                                                                 | (DO NOT USE THIS FORM FOR PROPOSALS TO DRILL OR TO DEEPEN OR PLUG BACK TO A                                                                                                                                                                    | 7. Lease Name or Unit Agreement Name<br>EAST VACUUM GSA UNIT |  |
|                                                                                                                                                                                 | DIFFERENT RESERVOIR. USE "APPLICATION FOR PERMIT" (FORM C-101) FOR SUCH<br>PROPOSALS.)                                                                                                                                                         | 9. Well Marshar                                              |  |
|                                                                                                                                                                                 | 1. Type of Well: Oil Well Gas Well Other INJECTION WELL                                                                                                                                                                                        | 8. Well Number 001                                           |  |
|                                                                                                                                                                                 | 2. Name of Operator<br>ConocoPhillips Company                                                                                                                                                                                                  | 9. OGRID Number                                              |  |
| 1                                                                                                                                                                               | 3. Address of Operator P. O. Box 51810                                                                                                                                                                                                         | 10. Pool name or Wildcat                                     |  |
|                                                                                                                                                                                 | Midland, TX 79710                                                                                                                                                                                                                              | VACUUM; GRAYBURG- SAN ANDRES                                 |  |
|                                                                                                                                                                                 | 4. Well Location                                                                                                                                                                                                                               |                                                              |  |
|                                                                                                                                                                                 | Unit Letter H       : 2630       feet from the NORTH       line and 1310         Section 26       Township 17S       Range 35E                                                                                                                 | 0 feet from the EAST line<br>NMPM County LEA                 |  |
|                                                                                                                                                                                 | 11. Elevation (Show whether DR, RKB, RT, GR, etc.)                                                                                                                                                                                             | ,                                                            |  |
|                                                                                                                                                                                 | 3911' GR                                                                                                                                                                                                                                       |                                                              |  |
|                                                                                                                                                                                 |                                                                                                                                                                                                                                                |                                                              |  |
|                                                                                                                                                                                 | 12. Check Appropriate Box to Indicate Nature of Notice, Report or Other Data                                                                                                                                                                   |                                                              |  |
| NOTICE OF INTENTION TO: SUBSEQUENT REPORT OF:                                                                                                                                   |                                                                                                                                                                                                                                                |                                                              |  |
| PERFORM REMEDIAL WORK PLUG AND ABANDON REMEDIAL WORK ALTERING CASING                                                                                                            |                                                                                                                                                                                                                                                |                                                              |  |
|                                                                                                                                                                                 | TEMPORARILY ABANDON     CHANGE PLANS     COMMENCE DRI       PULL OR ALTER CASING     MULTIPLE COMPL     CASING/CEMENT                                                                                                                          |                                                              |  |
|                                                                                                                                                                                 |                                                                                                                                                                                                                                                |                                                              |  |
|                                                                                                                                                                                 |                                                                                                                                                                                                                                                |                                                              |  |
| -                                                                                                                                                                               | OTHER: OTHER: 5 YEAR MIT                                                                                                                                                                                                                       |                                                              |  |
|                                                                                                                                                                                 | of starting any proposed work). SEE RULE 19.15.7.14 NMAC. For Multiple Completions: Attach wellbore diagram of                                                                                                                                 |                                                              |  |
|                                                                                                                                                                                 | proposed completion or recompletion.                                                                                                                                                                                                           |                                                              |  |
| 2/19/18 CONOCOPHILLIPS COMPANY CONDUCTED THE 5 YEAR MIT TO 550/32 MIN. CHART ATTACHED                                                                                           |                                                                                                                                                                                                                                                |                                                              |  |
|                                                                                                                                                                                 |                                                                                                                                                                                                                                                |                                                              |  |
|                                                                                                                                                                                 |                                                                                                                                                                                                                                                |                                                              |  |
|                                                                                                                                                                                 |                                                                                                                                                                                                                                                |                                                              |  |
|                                                                                                                                                                                 |                                                                                                                                                                                                                                                |                                                              |  |
|                                                                                                                                                                                 |                                                                                                                                                                                                                                                |                                                              |  |
|                                                                                                                                                                                 |                                                                                                                                                                                                                                                |                                                              |  |
|                                                                                                                                                                                 |                                                                                                                                                                                                                                                |                                                              |  |
|                                                                                                                                                                                 |                                                                                                                                                                                                                                                |                                                              |  |
|                                                                                                                                                                                 |                                                                                                                                                                                                                                                |                                                              |  |
|                                                                                                                                                                                 | Spud Date: Rig Release Date:                                                                                                                                                                                                                   |                                                              |  |
|                                                                                                                                                                                 |                                                                                                                                                                                                                                                |                                                              |  |
| I hereby certify that the information above is true and complete to the best of my knowledge and belief.                                                                        |                                                                                                                                                                                                                                                |                                                              |  |
|                                                                                                                                                                                 |                                                                                                                                                                                                                                                |                                                              |  |
|                                                                                                                                                                                 | SIGNATURE Show Of Strenger TITLE Staff Regulatory Technician DATE 03/07/2018                                                                                                                                                                   |                                                              |  |
|                                                                                                                                                                                 |                                                                                                                                                                                                                                                |                                                              |  |
| Type or print name Rhonda Rogers       C       E-mail address: rogerrs@conocophillips.com       PHONE: (432)688-9174         For State Use Only       C       C       C       C |                                                                                                                                                                                                                                                |                                                              |  |
|                                                                                                                                                                                 |                                                                                                                                                                                                                                                |                                                              |  |
| APPROVED BY: Stone TITLE Complimer Officer DATE 3/12/18                                                                                                                         |                                                                                                                                                                                                                                                |                                                              |  |
| (                                                                                                                                                                               | Conditions of Approval (if any):                                                                                                                                                                                                               |                                                              |  |