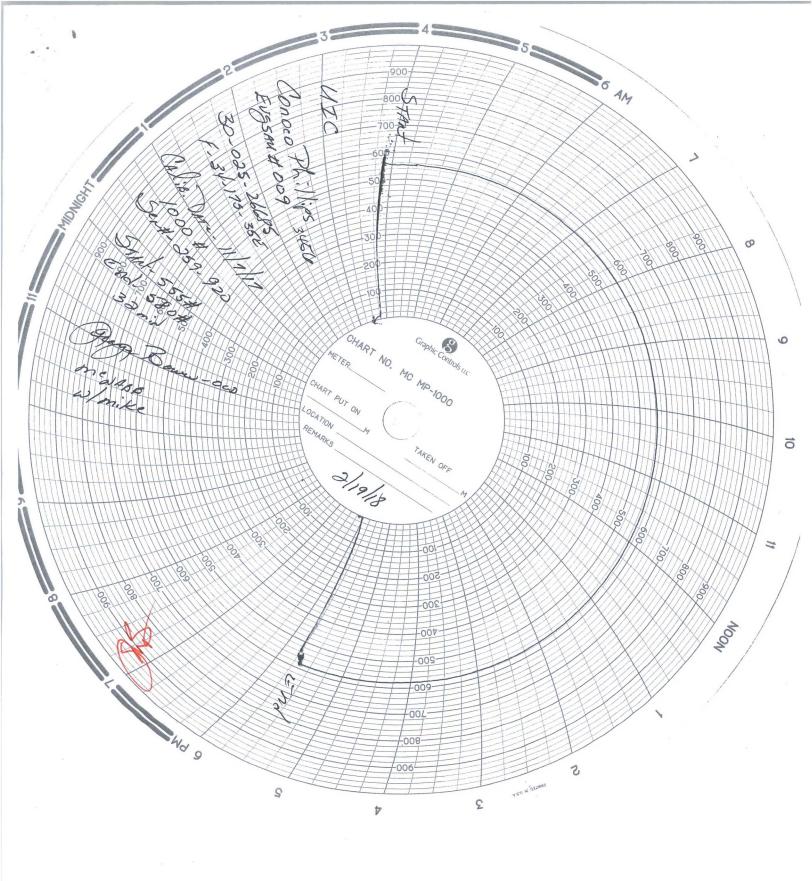

| Submit 1 Copy To Appropriate District Office                                                                                                                    | State of New Mexico                                                                                              | Form C-103                                            |
|-----------------------------------------------------------------------------------------------------------------------------------------------------------------|------------------------------------------------------------------------------------------------------------------|-------------------------------------------------------|
| District I – (575) 393-6161                                                                                                                                     | Energy, Minerals and Natural Resources                                                                           | Revised August 1, 2011                                |
| 1625 N. French Dr., Hobbs, NM 88240                                                                                                                             | OCL                                                                                                              | WELL API NO.<br>30-025-26685                          |
| <u>District II</u> – (575) 748-1283<br>811 S. First St., Artesia, NM 88210                                                                                      | OIL CONSERVATION DIVISION                                                                                        | 5. Indicate Type of Lease                             |
| District III - (505) 334-6178                                                                                                                                   | 1220 South St. Trancis Dr.                                                                                       | STATE X FEE                                           |
| 1000 Rio Brazos Rd., Aztec, NM 87410<br>District IV – (505) 476-3460                                                                                            | Santa Fe, NM 875050 9 2010                                                                                       | 6. State Oil & Gas Lease No.                          |
| 1220 S. St. Francis Dr., Santa Fe, NM                                                                                                                           | MAR                                                                                                              | B-2273-2                                              |
| 87505<br>SUNDRY NOT                                                                                                                                             | ICES AND REPORTS ON WELLS                                                                                        | 7. Lease Name or Unit Agreement Name                  |
| (DO NOT USE THIS FORM FOR PROPOSALS TO DRILL OR TO DEEPEN OR PLUG BACK TO A DIFFERENT RESERVOIR. USE "APPLICATION FOR PERMIT" (FORM C-101) FOR SUCH PROPOSALS.) |                                                                                                                  | East Vacuum GBSA Unit                                 |
| 1. Type of Well: Oil Well                                                                                                                                       | Gas Well X Other Injection                                                                                       | 8. Well Number 009                                    |
| 2. Name of Operator ConocoPhillips Company                                                                                                                      |                                                                                                                  | 9. OGRID Number                                       |
| 3. Address of Operator P. O. Box 51810                                                                                                                          |                                                                                                                  | 217817<br>10. Pool name or Wildcat                    |
| Midland, TX 79710                                                                                                                                               |                                                                                                                  | Vacuum; Grayburg-San Andres                           |
| 4. Well Location                                                                                                                                                |                                                                                                                  |                                                       |
| /                                                                                                                                                               | 1400 feet from the North line and                                                                                | 2500 feet from the West line                          |
| Section 34                                                                                                                                                      | Township 17S Range 35E                                                                                           | NMPM County Lea                                       |
| 11. Elevation (Show whether DR, RKB, RT, GR, etc.)                                                                                                              |                                                                                                                  |                                                       |
|                                                                                                                                                                 | 3919' GR                                                                                                         | <b>建筑建筑建筑建筑,建筑</b>                                    |
|                                                                                                                                                                 |                                                                                                                  |                                                       |
| 12. Check                                                                                                                                                       | Appropriate Box to Indicate Nature of Noti                                                                       | ce, Report or Other Data                              |
| NOTICE OF INTENTION TO: SUBSEQUENT REPORT OF:                                                                                                                   |                                                                                                                  |                                                       |
| PERFORM REMEDIAL WORK                                                                                                                                           | PLUG AND ABANDON ☐ REMEDIAL W                                                                                    |                                                       |
| TEMPORARILY ABANDON                                                                                                                                             |                                                                                                                  | DRILLING OPNS. P AND A                                |
| PULL OR ALTER CASING                                                                                                                                            | MULTIPLE COMPL   CASING/CEM                                                                                      |                                                       |
| DOWNHOLE COMMINGLE                                                                                                                                              |                                                                                                                  |                                                       |
|                                                                                                                                                                 |                                                                                                                  |                                                       |
| OTHER:                                                                                                                                                          | OTHER: 5 YE                                                                                                      | EAR MIT X                                             |
|                                                                                                                                                                 | oleted operations. (Clearly state all pertinent details ork). SEE RULE 19.15.7.14 NMAC. For Multiple completion. |                                                       |
| 2/19/18 CONOCOPHILLIPS COMPANY CONDUCTED THE 5 YEAR MIT TO 555/32 MIN. CHART ATTACHED                                                                           |                                                                                                                  |                                                       |
| 2/19/18 CONOCOPHILLIPS COMPANY CONDUCTED THE 5 YEAR WITT TO 555/32 MIN. CHART ATTACHED                                                                          |                                                                                                                  |                                                       |
|                                                                                                                                                                 |                                                                                                                  |                                                       |
|                                                                                                                                                                 |                                                                                                                  |                                                       |
|                                                                                                                                                                 |                                                                                                                  |                                                       |
|                                                                                                                                                                 |                                                                                                                  |                                                       |
|                                                                                                                                                                 |                                                                                                                  |                                                       |
|                                                                                                                                                                 |                                                                                                                  |                                                       |
|                                                                                                                                                                 |                                                                                                                  |                                                       |
|                                                                                                                                                                 |                                                                                                                  |                                                       |
|                                                                                                                                                                 |                                                                                                                  |                                                       |
|                                                                                                                                                                 |                                                                                                                  |                                                       |
|                                                                                                                                                                 |                                                                                                                  |                                                       |
| Spud Date:                                                                                                                                                      | Rig Release Date:                                                                                                |                                                       |
| Spud Date:                                                                                                                                                      | Rig Release Date:                                                                                                |                                                       |
|                                                                                                                                                                 |                                                                                                                  |                                                       |
|                                                                                                                                                                 | Rig Release Date:                                                                                                | edge and belief.                                      |
|                                                                                                                                                                 |                                                                                                                  | edge and belief.                                      |
| I hereby certify that the information                                                                                                                           | above is true and complete to the best of my knowl                                                               |                                                       |
| I hereby certify that the information SIGNATURE                                                                                                                 | above is true and complete to the best of my knowl                                                               | DATE 03/07/2018                                       |
| I hereby certify that the information  SIGNATURE  Type or print name Rhonda Rogers                                                                              | above is true and complete to the best of my knowl                                                               | DATE 03/07/2018                                       |
| I hereby certify that the information SIGNATURE                                                                                                                 | above is true and complete to the best of my knowl                                                               | DATE 03/07/2018                                       |
| I hereby certify that the information  SIGNATURE  Type or print name Rhonda Rogers  For State Use Only                                                          | above is true and complete to the best of my knowl                                                               | DATE 03/07/2018  ocophillips.com PHONE: (432)688-9174 |
| I hereby certify that the information  SIGNATURE  Type or print name Rhonda Rogers                                                                              | above is true and complete to the best of my knowl                                                               | DATE 03/07/2018                                       |