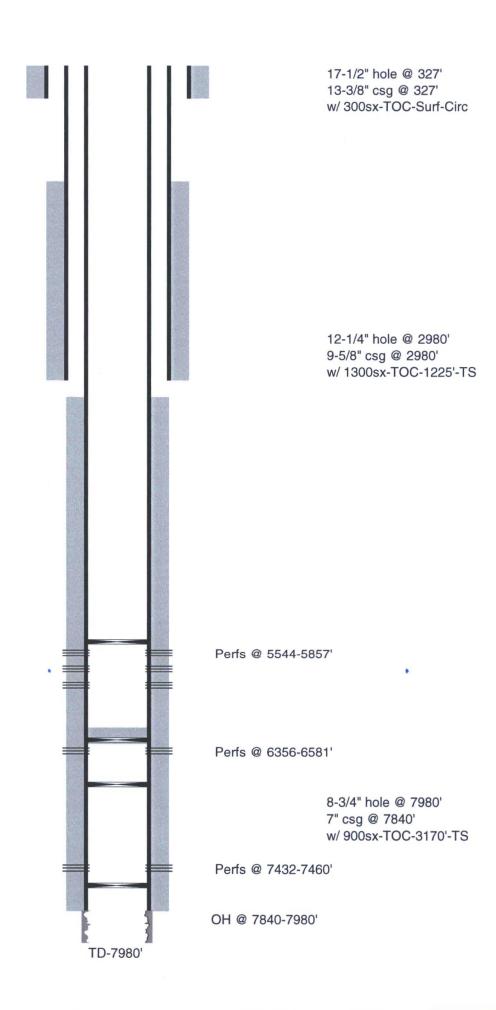

| Submit & Copy To Appropriate District                                                                                                                           | State of New Mexico                    |                                   | Form C-103                           |
|-----------------------------------------------------------------------------------------------------------------------------------------------------------------|----------------------------------------|-----------------------------------|--------------------------------------|
| Office<br><u>District I</u> – (575) 393-6161                                                                                                                    | Energy, Minerals and Natural Resources |                                   | Revised July 18, 2013 WELL API NO.   |
| 1625 N. French Dr., Hobbs, NM 88240<br>District II – (575) 748-1283                                                                                             |                                        |                                   | 30-025-10024                         |
| 811 S. First St., Artesia, NM 88210                                                                                                                             | OIL CONSERVATION DIVISION              |                                   | 5. Indicate Type of Lease            |
| <u>District III</u> – (505) 334-6178<br>1000 Rio Brazos Rd., Aztec, NM 87410                                                                                    | 1220 South St. Francis Dr.             |                                   | STATE FEE                            |
| <u>District IV</u> – (505) 476-3460<br>1220 S. St. Francis Dr., Santa Fe, NM<br>87505                                                                           | Santa Fe, NM 87505                     |                                   | 6. State Oil & Gas Lease No.         |
| SUNDRY NOTICES AND REPORTS ON WELLS                                                                                                                             |                                        |                                   | 7. Lease Name or Unit Agreement Name |
| (DO NOT USE THIS FORM FOR PROPOSALS TO DRILL OR TO DEEPER OF PLUG BACK TO A DIFFERENT RESERVOIR. USE "APPLICATION FOR PERMIT" (FORM 2-101) FOR SUCH PROPOSALS.) |                                        |                                   | E.A. Sticher                         |
| 1. Type of Well: Oil Well Gas Well Other                                                                                                                        |                                        | 8. Well Number 2                  |                                      |
| 2. Name of Operator                                                                                                                                             |                                        | 9. OGRID Number                   |                                      |
| OXY USA Inc.  3. Address of Operator                                                                                                                            |                                        | 16696<br>10. Pool name or Wildcat |                                      |
| P.O. Box 50250 Midland, TX 79710                                                                                                                                |                                        | Blivebry Oil & Gas                |                                      |
| 4. Well Location                                                                                                                                                |                                        | But Core ( But & Bate             |                                      |
| Unit Letter N: 544 feet from the South line and 1864 feet from the West line                                                                                    |                                        |                                   |                                      |
| Section 4 Township 225 Range 37E NMPM County Lea                                                                                                                |                                        |                                   |                                      |
| 11. Elevation (Show whether DR, RKB, RT, GR, etc.)                                                                                                              |                                        |                                   |                                      |
| 3429'                                                                                                                                                           |                                        |                                   |                                      |
| 12. Check Appropriate Box to Indicate Nature of Notice, Report or Other Data                                                                                    |                                        |                                   |                                      |
| NOTICE OF INTENTION TO: SUBSEQUENT REPORT OF:                                                                                                                   |                                        |                                   |                                      |
| PERFORM REMEDIAL WORK ☐ PLUG AND ABANDON ☐ REMEDIAL WORLD                                                                                                       |                                        |                                   |                                      |
| TEMPORARILY ABANDON   CHANGE PLANS   COMMENCE DRI                                                                                                               |                                        |                                   |                                      |
| PULL OR ALTER CASING  MULTIPLE COMPL  CASING/CEMENT JOB                                                                                                         |                                        |                                   | 「JOB □                               |
| DOWNHOLE COMMINGLE CLOSED-LOOP SYSTEM                                                                                                                           |                                        |                                   |                                      |
| OTHER: TA Extension MIT OTHER:                                                                                                                                  |                                        |                                   |                                      |
| 13. Describe proposed or completed operations. (Clearly state all pertinent details, and give pertinent dates, including estimated date                         |                                        |                                   |                                      |
| of starting any proposed work). SEE RULE 19.15.7.14 NMAC. For Multiple Completions: Attach wellbore diagram of proposed completion or recompletion.             |                                        |                                   |                                      |
| Con                                                                                                                                                             |                                        | ition of Approval: notify         |                                      |
| E.A Sticher #2 – 30-025-10024                                                                                                                                   |                                        | OCI                               | D Hobbs office 24 hours              |
| TD-7980' PBTD-5494' Perfs-5544-5857' CIBP-5494' ior of running MIT Test & Chart                                                                                 |                                        |                                   |                                      |
| OXY USA Inc. respectfully requests to extend the Temporarily Abandon Status Approval. This well is                                                              |                                        |                                   |                                      |
| currently being evaluated for possible future recompletion.                                                                                                     |                                        |                                   |                                      |
| currently being evaluated for possible future recompletion.                                                                                                     |                                        |                                   |                                      |
| <ol> <li>Notify NMOCD of casing integrity test 24hrs in advance.</li> </ol>                                                                                     |                                        |                                   |                                      |
| 2. RU pump truck, circulate well with treated water, pressure test casing to 500# for 30 min                                                                    |                                        |                                   |                                      |
|                                                                                                                                                                 |                                        |                                   |                                      |
|                                                                                                                                                                 |                                        |                                   |                                      |
| Spud Date:                                                                                                                                                      | Rig Release Da                         | ate:                              |                                      |
|                                                                                                                                                                 |                                        |                                   |                                      |
|                                                                                                                                                                 |                                        |                                   |                                      |
| I hereby certify that the information above is true and complete to the best of my knowledge and belief.                                                        |                                        |                                   |                                      |
|                                                                                                                                                                 |                                        |                                   |                                      |
| SIGNATURE Sr. Regulatory Advisor DATE 3 (9 (8                                                                                                                   |                                        |                                   |                                      |
| Type or print nameDavid Stewart E-mail address:david_stewart@oxy.com PHONE:432-685-5717                                                                         |                                        |                                   |                                      |
| For State Use Only  April 18  3/12/2018                                                                                                                         |                                        |                                   |                                      |
| APPROVED BY: DATE DATE DATE                                                                                                                                     |                                        |                                   |                                      |
| NO PROD REPORTED - 59 MONTHS                                                                                                                                    |                                        |                                   |                                      |

OXY USA Inc. - Current E.A. Sticher #2 API No. 30-025-10024

d no

CIBP @ 5494'

CIBP @ 6320' w/ 35' cmt to 6285'

CIBP @ 6650' w/ 10' cmt

CIBP @ 7535' w/ 10' cmt