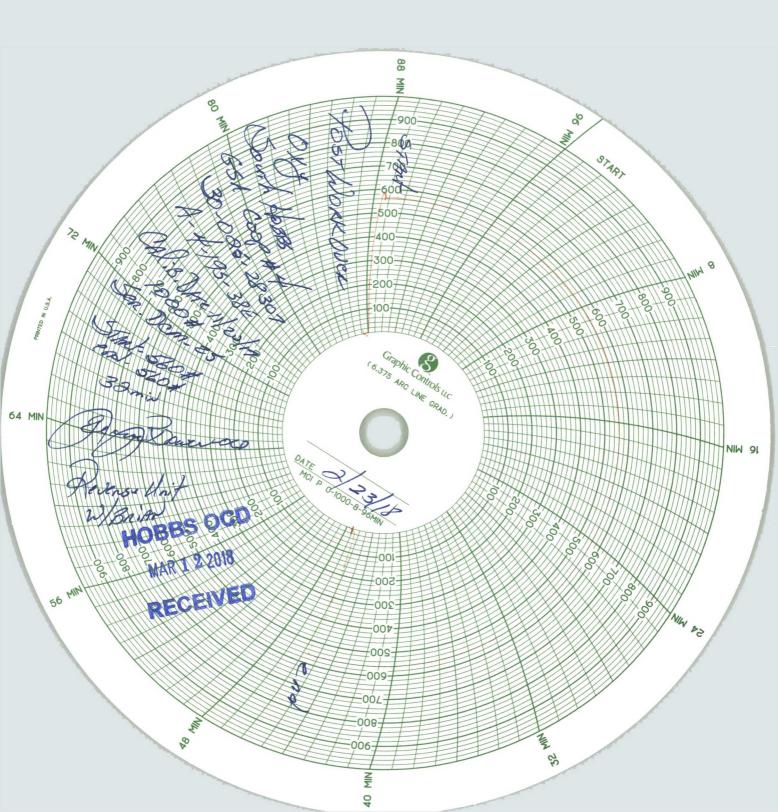

| Office                                                                                                                                                                                                                                                                         | of New Mexico                    | Form C-103                             |
|--------------------------------------------------------------------------------------------------------------------------------------------------------------------------------------------------------------------------------------------------------------------------------|----------------------------------|----------------------------------------|
| District II – (575) 393-6161 1625 N. French Dr., Hobbs, NM 88240 District III – (575) 748-1283 811 S. First St., Artesia, NM 88210 District III – (505) 334-6178 1000 Rio Brazos Rd., Aztec, NM 87410 District IV – (505) 476-3460 1220 S. St. Francis Dr., Santa Fe, NM 87505 |                                  | Revised July 18, 2013 WELL API NO.     |
|                                                                                                                                                                                                                                                                                |                                  | 30-025-28307                           |
| District III – (505) 334-6178                                                                                                                                                                                                                                                  | outh St. Francis Dr.             | 5. Indicate Type of Lease  STATE FEE X |
| District IV – (505) 476-3460                                                                                                                                                                                                                                                   | a Fe, NM 87505                   | 6. State Oil & Gas Lease No.           |
| 1220 S. St. Francis Dr., Santa Fe, NM<br>87505                                                                                                                                                                                                                                 |                                  |                                        |
| SUNDRY NOTICES AND REPORTS ON WELLS                                                                                                                                                                                                                                            |                                  | 7. Lease Name or Unit Agreement Name   |
| (DO NOT USE THIS FORM FOR PROPOSALS TO DRILL OR TO DEEPEN OR PLUG BACK TO A DIFFERENT RESERVOIR. USE "APPLICATION FOR PERMIT" (FORM C-101) FOR SUCH PROPOSALS.)                                                                                                                |                                  | South Hobbs (G/SA) Unit                |
| 1. Type of Well: Oil Well Gas Well Other Injector                                                                                                                                                                                                                              |                                  | 8. Well Number Coop 4                  |
| Name of Operator     Occidental Permian LTD                                                                                                                                                                                                                                    |                                  | 9. OGRID Number<br>157984              |
| 3. Address of Operator                                                                                                                                                                                                                                                         |                                  | 10. Pool name or Wildcat               |
| PO Box 4294 Houston, TX 77210                                                                                                                                                                                                                                                  |                                  | Hobbs (G/SA)                           |
| 4. Well Location  Unit Letter A: 494 feet from the N line and 1025 feet from the E line                                                                                                                                                                                        |                                  |                                        |
| Section 4 Township                                                                                                                                                                                                                                                             |                                  | NMPM County Lea                        |
|                                                                                                                                                                                                                                                                                | w whether DR, RKB, RT, GR, etc.) | Trivia ivi                             |
| 3626' GL                                                                                                                                                                                                                                                                       |                                  |                                        |
| 12 Cheek Appropriate Poy to Indicate Nature of Natice Papert or Other Date                                                                                                                                                                                                     |                                  |                                        |
| 12. Check Appropriate Box to Indicate Nature of Notice, Report or Other Data                                                                                                                                                                                                   |                                  |                                        |
| NOTICE OF INTENTION TO:  SUBSEQUENT REPORT OF:                                                                                                                                                                                                                                 |                                  |                                        |
| PERFORM REMEDIAL WORK   PLUG AND ABANDON   REMEDIAL WORK   X ALTERING CASING   TEMPORARILY ABANDON   CHANGE PLANS   COMMENCE DRILLING OPNS.   P AND A                                                                                                                          |                                  |                                        |
| PULL OR ALTER CASING   MULTIPLE COMPL   CASING/CEMENT JOB                                                                                                                                                                                                                      |                                  |                                        |
| DOWNHOLE COMMINGLE                                                                                                                                                                                                                                                             |                                  |                                        |
| CLOSED-LOOP SYSTEM  OTHER:                                                                                                                                                                                                                                                     | □ OTHER:                         | П                                      |
| 13. Describe proposed or completed operations. (Clearly state all pertinent details, and give pertinent dates, including estimated date                                                                                                                                        |                                  |                                        |
| of starting any proposed work). SEE RULE 19.15.7.14 NMAC. For Multiple Completions: Attach wellbore diagram of proposed completion or recompletion.                                                                                                                            |                                  |                                        |
|                                                                                                                                                                                                                                                                                |                                  | HOBBS OCD                              |
| MIRU x NDWH x NUBOP                                                                                                                                                                                                                                                            |                                  | HOPPe                                  |
| <ul> <li>POOH tbg x pkr</li> <li>RIH 4 ¾" bit x tagged TD @ 4375'</li> </ul>                                                                                                                                                                                                   |                                  | MAR 1 2 2018                           |
| • RIH 5 ½" CIBP @ 4355' w/ 2 sx cmt                                                                                                                                                                                                                                            |                                  |                                        |
| <ul> <li>RIH 5 ½" CIBP @ 4355' w/ 2 sx cmt</li> <li>RIH on/off tool @ 4018' x pkr @ 4025' x tbg @ 4017'</li> </ul> RECEIVED                                                                                                                                                    |                                  |                                        |
| Ran MIT chart – Chart attached                                                                                                                                                                                                                                                 |                                  |                                        |
| **** Well is currently on injection****                                                                                                                                                                                                                                        |                                  |                                        |
| ,                                                                                                                                                                                                                                                                              |                                  |                                        |
|                                                                                                                                                                                                                                                                                |                                  |                                        |
|                                                                                                                                                                                                                                                                                |                                  |                                        |
| Spud Date: 02/14/2018                                                                                                                                                                                                                                                          | Rig Release Date: 02/23/2018     |                                        |
|                                                                                                                                                                                                                                                                                |                                  |                                        |
| I hereby certify that the information above is true, and complete to the best of my knowledge and belief.                                                                                                                                                                      |                                  |                                        |
|                                                                                                                                                                                                                                                                                |                                  |                                        |
| SIGNATURE TITLE Regulatory Specialist DATE 03/08/18                                                                                                                                                                                                                            |                                  |                                        |
|                                                                                                                                                                                                                                                                                |                                  |                                        |
| ** *                                                                                                                                                                                                                                                                           | E-mail address: April_Hood@Oxy   | .com PHONE: 713-366-5771               |
| For State Use Only  A Louis MR A Course  A D / HT                                                                                                                                                                                                                              |                                  |                                        |
| APPROVED BY: DATE 5/12/2018  Conditions of Approval (if any):                                                                                                                                                                                                                  |                                  |                                        |