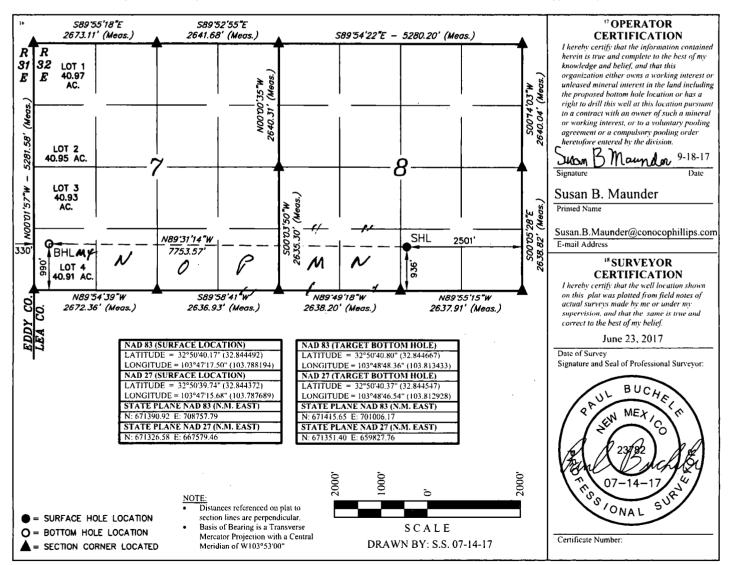

## WELL LOCATION AND ACREAGE DEDICATION PLAT

| <sup>1</sup> API Number<br>30-025- | 44588 | 44500 Code                                      | Maljamar; Yeso West 3 Pool Name |  |  |  |  |
|------------------------------------|-------|-------------------------------------------------|---------------------------------|--|--|--|--|
| Property Code 320 830              |       | <sup>5</sup> Property Name<br>PERIDOT 8 FEDERAL |                                 |  |  |  |  |
| <sup>7</sup> OGRID No.<br>217817   |       | * o<br>Conoco                                   | 9 Elevation<br>4045.6'          |  |  |  |  |

Surface Location

| UL | or lot no.<br>O | Section<br>8 | Township<br>17S | Range<br>32E | Lot 1dn | Feet from the<br>936 | North/South line<br>SOUTH | Feet from the<br>2501 | East/West line<br>EAST | County<br>LEA |
|----|-----------------|--------------|-----------------|--------------|---------|----------------------|---------------------------|-----------------------|------------------------|---------------|
|----|-----------------|--------------|-----------------|--------------|---------|----------------------|---------------------------|-----------------------|------------------------|---------------|

## "Bottom Hole Location If Different From Surface

| UL or lot no.                                     | Section | Township | Range                 | Lot Idn | Feet from the | North/South line | Feet from the | East/West line | County |
|---------------------------------------------------|---------|----------|-----------------------|---------|---------------|------------------|---------------|----------------|--------|
| LOT 4                                             | 7       | 178      | 32E                   |         | 990           | SOUTH            | 330           | WEST           | LEA    |
| 12 Dedicated Acres 280.91 2004 13 Joint or Infill |         |          | 14 Consolidation Code |         | 15 Order No.  |                  |               |                |        |