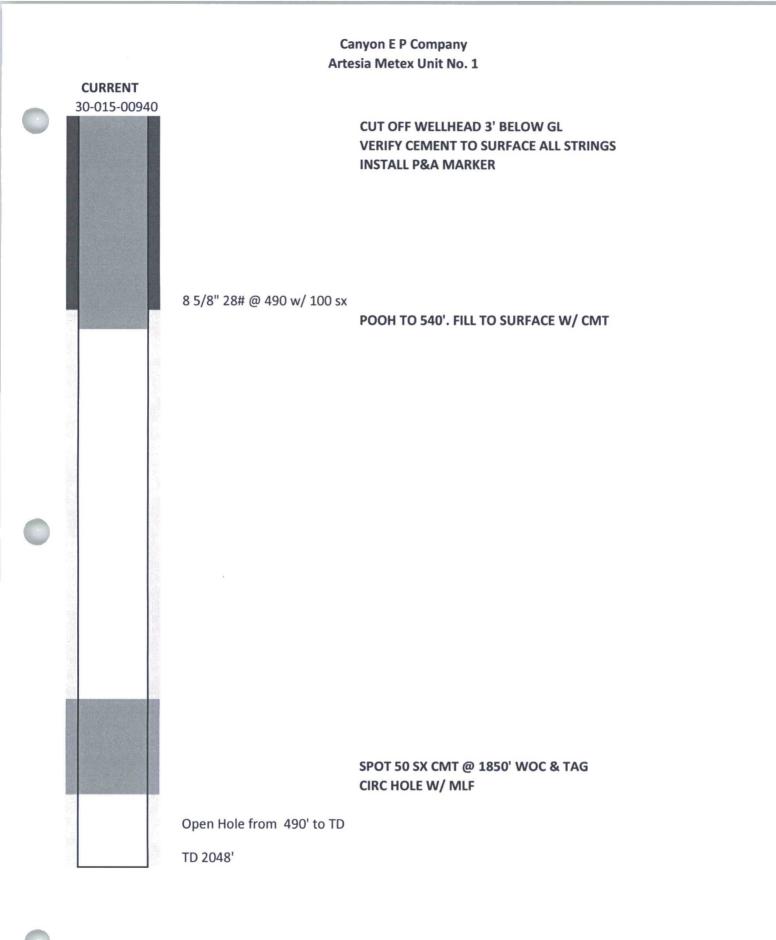

Canyon E&P Company Artesia Metex Unit No. 1 30-015-00940 990' FNL & 2310' FEL UL – B, Sec. 24, T18S, R27E

8 5/8" 28# csg at 490' w/ 100 sx cmt. Open Hole 490' – 2048' TD 2048'

- 1. MIRU plugging equipment. POOH w/ production equipment.
- 2. Run in hole with tubing to 1850'
- 3. Spot 50 sx cement. WOC & Tag.
- 4. POOH to 540'. Pump sufficient cement to circulate to surface.
- 5. Cut off wellhead 3 feet below ground level.
- 6. Verify cement to surface on all strings.
- 7. Install upright P&A marker and cut off anchors.

## **Canyon E P Company** Artesia Metex Unit No. 1