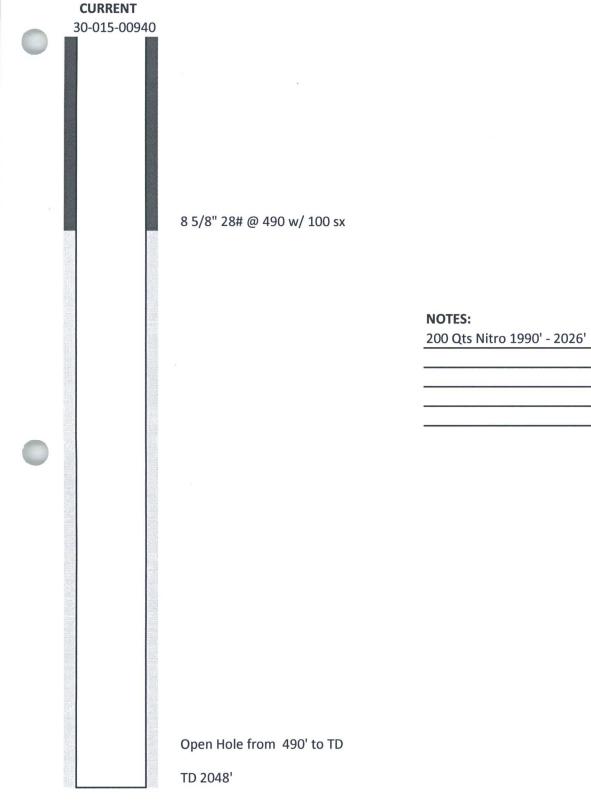

Canyon E&P Company Artesia Metex Unit No. 1 30-015-00940 990' FNL & 2310' FEL UL – B, Sec. 24, T18S, R27E

8 5/8" 28# csg at 490' w/ 100 sx cmt. Open Hole 490' – 2048' TD 2048'

- 1. MIRU plugging equipment. POOH w/ production equipment.
- 2. Run in hole with tubing to 1850'
- 3. Spot 50 sx cement. WOC & Tag.
- 4. POOH to 540'. Pump sufficient cement to circulate to surface.
- 5. Cut off wellhead 3 feet below ground level.
- 6. Verify cement to surface on all strings.
- 7. Install upright P&A marker and cut off anchors.