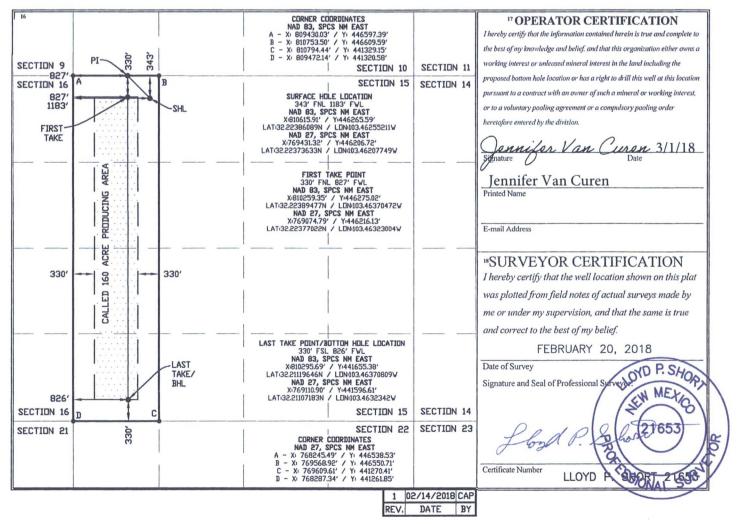

| District I State of New Mexico Form C-1   1625 N. French Dr., Hobbs, NM 88240 Phone: (575) 393-6161 Fax: (575) 393-0720 Revised August 1, 20   District II OIL CONSERVATION DIVISION Submit one copy to appropri   Phone: (575) 748-1283 Fax: (575) 748-014 1220 South St. Francis Dr. District Off   Phone: (505) 334-617 Fax: (505) 334-617 Santa Fe, NM 87505 I AMENDED REPOINT |                                                 |                            |         |                            |                      |              |                                                |                |      |               |                        |                          |     | t 1, 2011<br>propriate<br>ct Office |
|------------------------------------------------------------------------------------------------------------------------------------------------------------------------------------------------------------------------------------------------------------------------------------------------------------------------------------------------------------------------------------|-------------------------------------------------|----------------------------|---------|----------------------------|----------------------|--------------|------------------------------------------------|----------------|------|---------------|------------------------|--------------------------|-----|-------------------------------------|
| WELL LOCATION AND ACREAGE DEDICATION PLAT                                                                                                                                                                                                                                                                                                                                          |                                                 |                            |         |                            |                      |              |                                                |                |      |               |                        |                          |     |                                     |
| ' API Number                                                                                                                                                                                                                                                                                                                                                                       |                                                 |                            |         |                            | Code<br>34           |              | <sup>3</sup> Pool Name<br>RED HILLS, NORTH; BO |                |      |               | VE SPRING              |                          |     |                                     |
| <sup>4</sup> Property Code                                                                                                                                                                                                                                                                                                                                                         |                                                 |                            |         | <sup>5</sup> Property Name |                      |              |                                                |                |      |               |                        | <sup>6</sup> Well Number |     |                                     |
|                                                                                                                                                                                                                                                                                                                                                                                    |                                                 |                            |         | FLOWMASTER 24-34-15 TBU    |                      |              |                                                |                |      |               |                        | 5H                       |     |                                     |
| <sup>7</sup> OGRID N                                                                                                                                                                                                                                                                                                                                                               |                                                 | <sup>8</sup> Operator Name |         |                            |                      |              |                                                |                |      |               | <sup>9</sup> Elevation |                          |     |                                     |
| 372098                                                                                                                                                                                                                                                                                                                                                                             | MARATHON OIL PERMIAN, LLC                       |                            |         |                            |                      |              |                                                |                |      | 3520'         |                        |                          |     |                                     |
| <sup>10</sup> Surface Location                                                                                                                                                                                                                                                                                                                                                     |                                                 |                            |         |                            |                      |              |                                                |                |      |               |                        |                          |     |                                     |
| UL or lot no.                                                                                                                                                                                                                                                                                                                                                                      | Section                                         | Townshi                    | p       | Range                      | Lo                   | t Idn Feet f | rom the                                        | North/South li | line | Feet from the | East                   | West line                |     | County                              |
| D                                                                                                                                                                                                                                                                                                                                                                                  | 15                                              | T243                       | S R     | 34E                        |                      | 343          | 3                                              | NORTH          |      | 1183          | WES                    | Т                        | LEA |                                     |
| "Bottom Hole Location If Different From Surface                                                                                                                                                                                                                                                                                                                                    |                                                 |                            |         |                            |                      |              |                                                |                |      |               |                        |                          |     |                                     |
| UL or lot no.                                                                                                                                                                                                                                                                                                                                                                      | Section                                         | ction Township             |         | Range Lot                  |                      | t Idn Feet f | rom the                                        | North/South li | line | Feet from the | East                   | West line                |     | County                              |
| М                                                                                                                                                                                                                                                                                                                                                                                  | 15                                              | T24S                       |         | R34E                       |                      | 330          | )                                              | SOUTH          |      | 826           | WEST                   |                          | LEA |                                     |
| <sup>12</sup> Dedicated Acres                                                                                                                                                                                                                                                                                                                                                      | <sup>13</sup> Joint or Infill <sup>14</sup> Con |                            | 14 Cons | olidation (                | lidation Code 15 Ore |              |                                                |                |      |               |                        |                          |     |                                     |
| 160.00                                                                                                                                                                                                                                                                                                                                                                             |                                                 |                            |         |                            |                      |              |                                                |                |      |               |                        |                          |     |                                     |