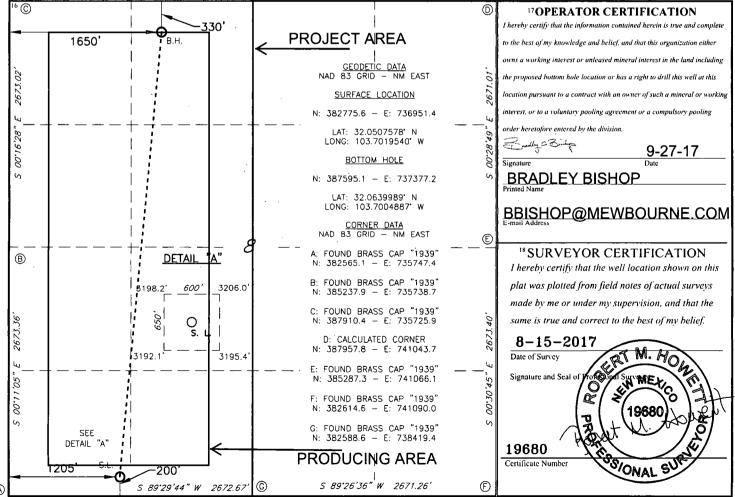

| <u>Nistrict I</u><br>625 N. French Dr., Hobbs, NM 88240<br>hone: (575) 393-6161 Fax: (575) 393-0720<br><u>District II</u><br>11 S. First St., Artesia, NM 88210<br>hone: (575) 748-1283 Fax: (575) 748-9720<br><u>District III</u><br>000 Rio Brazos Road, Aztec, NM 87410<br>hone: (505) 334-6178 Fax: (505) 334-6170<br><u>District IV</u><br>220 S. St. Francis Dr., Santa Fc, NM 87505<br>hone: (505) 476-3460 Fax: (505) 476-3462 |                       |              | Energ                                               | State of New Mexico<br>Energy, Minerals & Natural Resources Department<br>OIL CONSERVATION DIVISION<br>1220 South St. Francis Dr.<br>Santa Fe, NM 87505<br>ELL LOCATION AND ACREAGE DEDICATION PLAT |                                            |                    |               |                                        |          |                                         |  |
|----------------------------------------------------------------------------------------------------------------------------------------------------------------------------------------------------------------------------------------------------------------------------------------------------------------------------------------------------------------------------------------------------------------------------------------|-----------------------|--------------|-----------------------------------------------------|-----------------------------------------------------------------------------------------------------------------------------------------------------------------------------------------------------|--------------------------------------------|--------------------|---------------|----------------------------------------|----------|-----------------------------------------|--|
|                                                                                                                                                                                                                                                                                                                                                                                                                                        |                       | V            | VELL L                                              | OCATIC                                                                                                                                                                                              | N AND AC                                   | CREAGE DEDIC       | CATION PLA    | <u>T</u>                               |          |                                         |  |
| 30-02                                                                                                                                                                                                                                                                                                                                                                                                                                  | 4603                  |              | <sup>2</sup> Pool Code                              | 65                                                                                                                                                                                                  | <sup>3</sup> Pool Name<br>WILDCAT WOLFCAMP |                    |               |                                        |          |                                         |  |
| <sup>4</sup> Property Code<br>39542                                                                                                                                                                                                                                                                                                                                                                                                    |                       |              |                                                     | s Property Name<br>RED HILLS WEST UNIT                                                                                                                                                              |                                            |                    |               |                                        |          | <sup>6</sup> Well Number<br><b>020H</b> |  |
| <sup>7</sup> OGRID NO.<br><b>14744</b>                                                                                                                                                                                                                                                                                                                                                                                                 |                       |              | <sup>8 Operator Name</sup><br>MEWBOURNE OIL COMPANY |                                                                                                                                                                                                     |                                            |                    |               | <sup>9</sup> Elevation<br><b>3197'</b> |          |                                         |  |
|                                                                                                                                                                                                                                                                                                                                                                                                                                        |                       |              |                                                     |                                                                                                                                                                                                     | <sup>10</sup> Surfac                       | e Location         |               |                                        |          |                                         |  |
| UL or lot no.                                                                                                                                                                                                                                                                                                                                                                                                                          | Section               | Township     | Range                                               | Lot Idn                                                                                                                                                                                             | Feet from the                              | North/South line   | Feet From the | East/W                                 | est line | County                                  |  |
| M ·                                                                                                                                                                                                                                                                                                                                                                                                                                    | 8                     | 26S          | 32E                                                 |                                                                                                                                                                                                     | 200                                        | SOUTH              | 1205          | WE                                     | ST       | LEA                                     |  |
|                                                                                                                                                                                                                                                                                                                                                                                                                                        |                       |              | п]                                                  | Bottom I                                                                                                                                                                                            | Iole Locatio                               | on If Different Fr | om Surface    |                                        |          |                                         |  |
| UL or lot no.                                                                                                                                                                                                                                                                                                                                                                                                                          | Section               | Township     | Range                                               | Lot Idn                                                                                                                                                                                             | Feet from the                              | North/South line   | Feet from the | East/W                                 | est line | County                                  |  |
| C                                                                                                                                                                                                                                                                                                                                                                                                                                      | 8                     | 26S          | 32E                                                 |                                                                                                                                                                                                     | 330                                        | NORTH              | 1650          | WE                                     | ST       | LEA                                     |  |
| <sup>12</sup> Dedicated Acre<br>320                                                                                                                                                                                                                                                                                                                                                                                                    | s <sup>13</sup> Joint | or Infill 14 | Consolidation                                       | Code 15                                                                                                                                                                                             | Order No.                                  |                    |               |                                        |          |                                         |  |