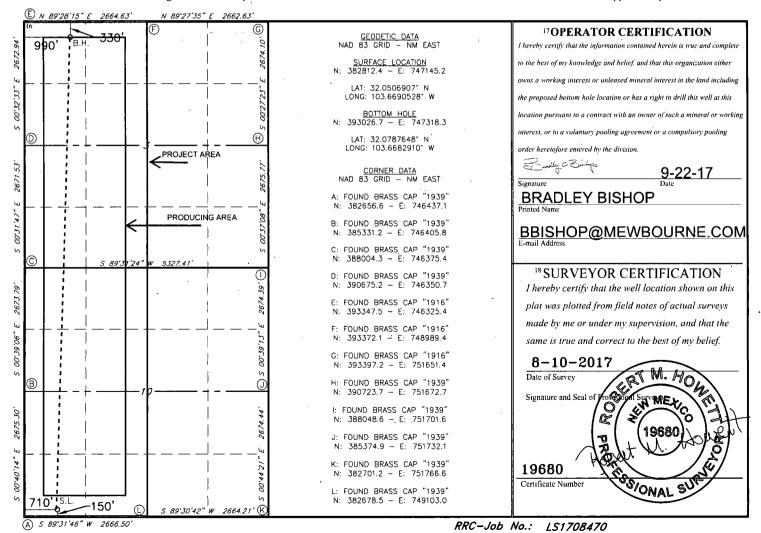

MAR 0 9 2018

AMENDED REPORT

WELL LOCATION AND ACREAGE DEDICATION

| 30-025-44605                    |            |                                       | •             | 98203 WILDCAT WOLFCAMP (6 |                       |                  |               |                |                                       |
|---------------------------------|------------|---------------------------------------|---------------|---------------------------|-----------------------|------------------|---------------|----------------|---------------------------------------|
| <sup>4</sup> Property Co        | de         | RED HILLS WEST UNIT                   |               |                           |                       |                  |               |                | 6 Well Number<br>022H                 |
| <sup>7</sup> OGRID NO.<br>14744 |            | *Operator Name  MEWBOURNE OIL COMPANY |               |                           |                       |                  |               |                | <sup>9</sup> Elevation<br><b>3215</b> |
|                                 |            |                                       |               |                           | <sup>10</sup> Surface | Location         |               |                |                                       |
| UL or lot no.                   | Section    | Township                              | Range         | Lot Idn                   | Feet from the         | North/South line | Feet From the | East/West line | County                                |
| M                               | 10         | 26S                                   | 32E           |                           | 150                   | SOUTH            | 710           | WEST           | LEA                                   |
|                                 |            |                                       | 11 ]          | Bottom H                  | lole Location         | If Different Fro | om Surface    |                |                                       |
| UL or lot no.                   | Section    | Township                              | Range         | Lot Idn                   | Feet from the         | North/South line | Feet from the | East/West line | County                                |
| D                               | 3          | 26S                                   | 32E           |                           | 330                   | NORTH            | 990           | WEST           | LEA                                   |
| 12 Dedicated Acre               | s 13 Joint | or Infill 14                          | Consolidation | Code 15 (                 | Order No.             |                  |               |                | _                                     |