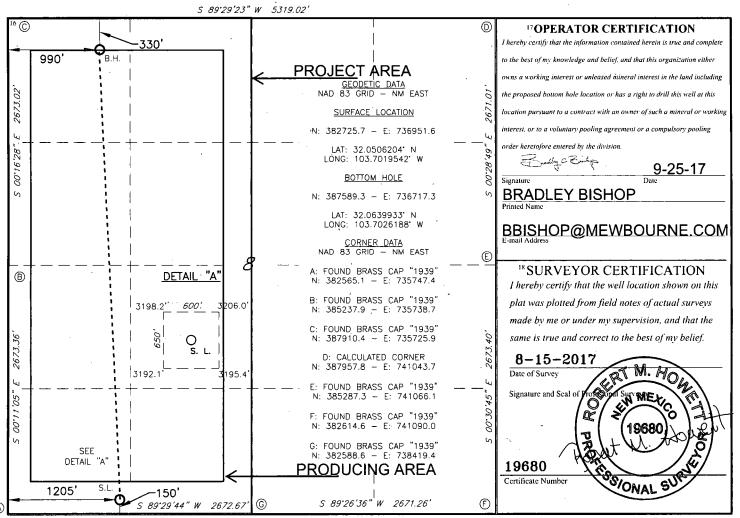

☐ AMENDED REPORT

WELL LOCATION AND ACREAGE DEDICATION PLAT

| 30-025-44602      |            |                                        | 9             | 2 Pool Code 3 Pool WILDCAT W |               |                  |               | Name<br>OLFCAMP |                                       |  |
|-------------------|------------|----------------------------------------|---------------|------------------------------|---------------|------------------|---------------|-----------------|---------------------------------------|--|
| 4 Property Co     | de<br>42   | FProperty Name RED HILLS WEST UNIT     |               |                              |               |                  |               |                 | 6 Well Number <b>019H</b>             |  |
| 7 OGRID NO. 14744 |            | * Operator Name  MEWBOURNE OIL COMPANY |               |                              |               |                  |               |                 | <sup>9</sup> Elevation<br><b>3199</b> |  |
|                   |            |                                        |               |                              | 10 Surface 1  | Location         |               |                 |                                       |  |
| UL or lot no.     | Section    | Township                               | Range         | Lot ldn                      | Feet from the | North/South line | Feet From the | East/West       | line County                           |  |
| M                 | 8          | 26S                                    | 32E           |                              | 150           | SOUTH            | 1205          | WEST            | Г ЕА                                  |  |
|                   |            |                                        | 11 ]          | Bottom H                     | lole Location | If Different Fre | om Surface    |                 | -                                     |  |
| UL or lot no.     | Section    | Township                               | Range         | Lot Idn                      | Feet from the | North/South line | Feet from the | East/West       | line County                           |  |
| D                 | 8          | 26S                                    | 32E           |                              | 330           | NORTH            | 990           | WEST            | Γ LEA                                 |  |
| 12 Dedicated Acre | s 13 Joint | or Infill 14                           | Consolidation | Code 15 (                    | Order No.     |                  |               |                 |                                       |  |
| 320               |            |                                        |               |                              |               | :                | · ·           |                 |                                       |  |