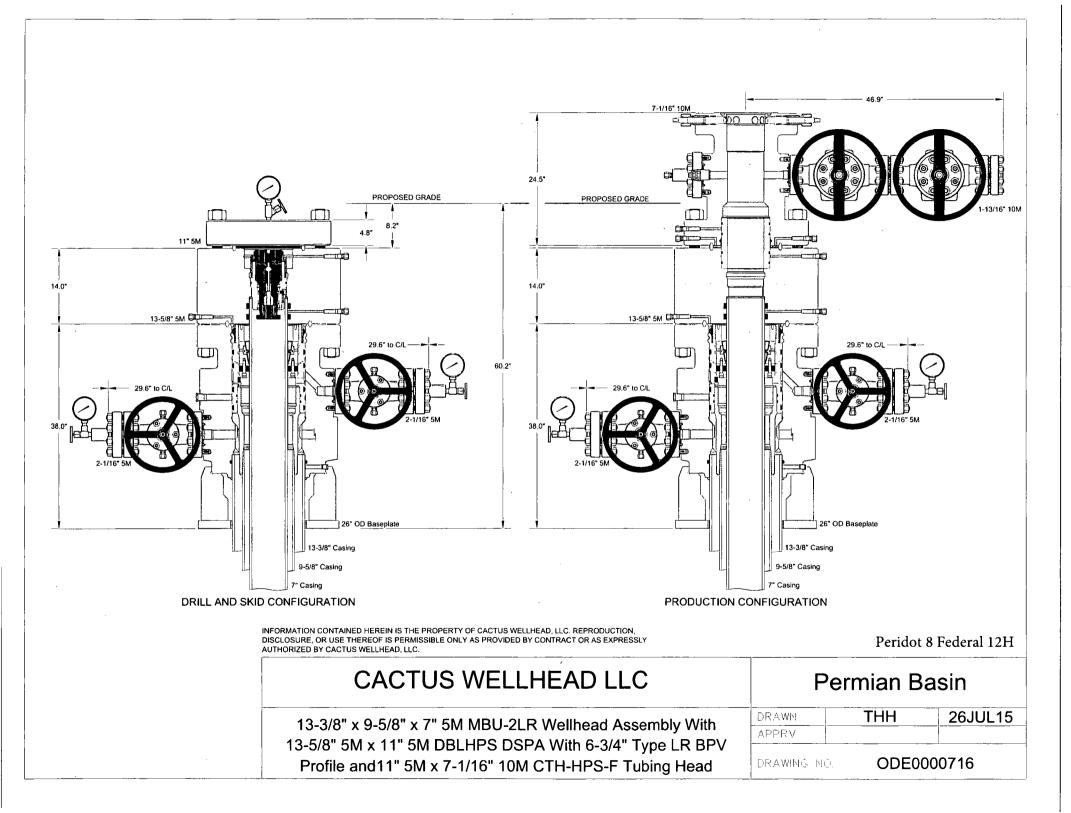

irect to metal, rust inhibiting acrylic enamel color coat HYDROTESTING: Full capacity static test DIMEN SIONS: 22-11' long (21'-8" inside), 99" wide (88" inside), see drawing for height OPTIONS: Steel grit blast and special paint, Ampliroll, Heil and Dino pickup

ROOF: 3/16" PL roof panels with tubing and channel support frame

LIDS: (2) 68" x 90" metal rolling lids spring loaded. self raising

ROLLERS: 4" V-groove rollers with delrin bearings and grease fittings OPENING: (2) 60" x 82" openings

with 8" divider centered on container

LATCH :(2) independent ratchet binders with chains per lid

GASKETS: Extruded rubber seal with metal retainers

## Heavy Duty Split Metal Rolling Lid



| CONT. | Α  | В  |
|-------|----|----|
| 20 YD | 41 | 53 |
| 25 YD | 53 | 65 |
| 30 YD | 65 | 77 |



31



## 

U.S. Department of the Interior BUREAU OF LAND MANAGEMENT

## SUPO Data Report

02/26/2018

Highlighted data reflects the most

recent changes

Show Final Text

APD ID: 10400022349

**Operator Name: CONOCOPHILLIPS COMPANY** 

Well Name: PERIDOT 8 FEDERAL

Well Type: OIL WELL

### Section 1 - Existing Roads

Will existing roads be used? YES

Existing Road Map:

Peridot\_8\_Fed\_12H\_AccessRoadTopoA\_20170928141159.pdf

Existing Road Purpose: ACCESS

Row(s) Exist? NO

Submission Date: 09/28/2017

Well Number: 12H

Well Work Type: Drill

ROW ID(s)

ID:

Do the existing roads need to be improved? NO

**Existing Road Improvement Description:** 

**Existing Road Improvement Attachment:** 

### Section 2 - New or Reconstructed Access Roads

Will new roads be needed? YES

New Road Map:

Per