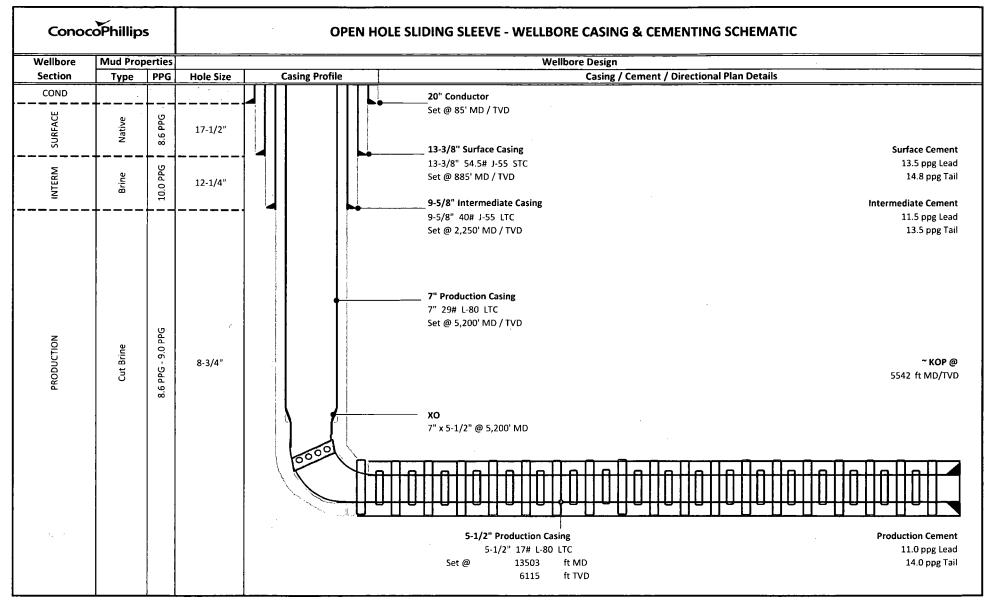

|                                                                                                                                                                                                                                           |                                   | HOBBS MAR 09                                                  | 2018           |                                          |                                                           |  |  |  |
|-------------------------------------------------------------------------------------------------------------------------------------------------------------------------------------------------------------------------------------------|-----------------------------------|---------------------------------------------------------------|----------------|------------------------------------------|-----------------------------------------------------------|--|--|--|
| Form 3160-3<br>(March 2012)                                                                                                                                                                                                               |                                   | MAR                                                           | ) LU           |                                          | 1 APPROVED<br>No. 1004-0137<br>October 31, 2014           |  |  |  |
| UNITED STATES<br>DEPARTMENT OF THE                                                                                                                                                                                                        |                                   | DEC                                                           | ene            | 5. Lease Serial No.                      | 000000000000000000000000000000000000000                   |  |  |  |
| BUREAU OF LAND MAN                                                                                                                                                                                                                        | AGEMENT                           | KE                                                            |                | 6. If Indian, Alloted                    | e or Tribe Name                                           |  |  |  |
| APPLICATION FOR PERMIT TO                                                                                                                                                                                                                 | DRILL OF                          | REENTER                                                       |                |                                          |                                                           |  |  |  |
| la. Type of work:                                                                                                                                                                                                                         | ER                                |                                                               |                | 7. If Unit or CA Agr                     | reement, Name and No.                                     |  |  |  |
| lb. Type of Well: 🔽 Oil Well 🛄 Gas Well 🛄 Other                                                                                                                                                                                           | <b>↓</b> Si                       | ngle Zone 🔲 Multip                                            | ole Zone       | 8. Lease Name and PERIDOT 8 FEDE         | Well No. (320830)<br>ERAL 12H                             |  |  |  |
| 2. Name of Operator CONOCOPHILLIPS COMPANY                                                                                                                                                                                                | '7817)                            |                                                               |                | 9. API Well No.                          | 5-44591                                                   |  |  |  |
| 3a. Address<br>600 N. Dairy Ashford Rd Houston TX 77079                                                                                                                                                                                   | 3b. Phone No<br>(281)293-         | ). (include area code)<br>1748                                | ·              | 10. Field and Pool, or<br>MALJAMAR / YES | Exploratory 44500)                                        |  |  |  |
| 4. Location of Well (Report location clearly and in accordance with an                                                                                                                                                                    |                                   |                                                               |                | 11. Sec., T. R. M. or I                  | Blk. and Survey or Area                                   |  |  |  |
| At surface SWSE / 1035 FSL / 2600 FEL / LAT 32.8447<br>At proposed prod. zone LOT 4 / 990 FSL / 330 FWL / LAT 3                                                                                                                           |                                   |                                                               | 2              | SEC 8 / T17S / R3                        | 32E / NMP                                                 |  |  |  |
| 14. Distance in miles and direction from nearest town or post office*                                                                                                                                                                     |                                   |                                                               |                | 12. County or Parish                     | 13. State                                                 |  |  |  |
| 1.5 miles<br>15. Distance from proposed*                                                                                                                                                                                                  | 16 No of t                        | acres in lease                                                | 17 Spacin      | LEA<br>ng Unit dedicated to this         | NM<br>well                                                |  |  |  |
| location to nearest 139 feet<br>property or lease line, ft.<br>(Also to nearest drig. unit line, if any)                                                                                                                                  | 320                               | ares in rease                                                 | 281            |                                          | will                                                      |  |  |  |
| <ol> <li>Distance from proposed location*<br/>to nearest well, drilling, completed, 140 feet</li> </ol>                                                                                                                                   | 19. Propose                       | d Depth                                                       | 20. BLM/       | BIA Bond No. on file                     |                                                           |  |  |  |
| applied for, on this lease, ft.                                                                                                                                                                                                           |                                   | / 13503 feet                                                  | FED: E         |                                          |                                                           |  |  |  |
| 21. Elevations (Show whether DF, KDB, RT, GL, etc.)<br>4046 feet                                                                                                                                                                          | 22. Approxi<br>04/04/201          | mate date work will sta<br>18                                 | rt*            | 23. Estimated duration<br>21 days        |                                                           |  |  |  |
|                                                                                                                                                                                                                                           | 24. Atta                          | chments                                                       |                |                                          |                                                           |  |  |  |
| The following, completed in accordance with the requirements of Onshor                                                                                                                                                                    | re Oil and Gas                    | Order No.1, must be a                                         | ttached to th  | nis form:                                |                                                           |  |  |  |
| <ol> <li>Well plat certified by a registered surveyor.</li> <li>A Drilling Plan.</li> <li>A Surface Use Plan (if the location is on National Forest System<br/>SUPO must be filed with the appropriate Forest Service Office).</li> </ol> | Lands, the                        | Item 20 above).<br>5. Operator certific<br>6. Such other site | ation          |                                          | n existing bond on file (see<br>is may be required by the |  |  |  |
| 25. Signature<br>(Electronic Submission)                                                                                                                                                                                                  |                                   | BLM.<br>(Printed/Typed)<br>In Maunder / Ph: (20               | 81)206-52      | 281                                      | Date<br>09/28/2017                                        |  |  |  |
| Title<br>Senior Coordinator, Regulatory MCBU                                                                                                                                                                                              | <u></u>                           |                                                               |                |                                          | •                                                         |  |  |  |
| Approved by (Signature)<br>(Electronic Submission)                                                                                                                                                                                        |                                   | (Printed/Typed)<br>Layton / Ph: (575)2                        | 34-5959        |                                          | Date<br>02/23/2018                                        |  |  |  |
| Title<br>Supervisor Multiple Resources                                                                                                                                                                                                    | Office                            | LSBAD                                                         |                |                                          | ·                                                         |  |  |  |
| Application approval does not warrant or certify that the applicant hold conduct operations thereon.<br>Conditions of approval, if any, are attached.                                                                                     |                                   |                                                               | ts in the sul  | bject lease which would                  | entitle the applicant to                                  |  |  |  |
| Title 18 U.S.C. Section 1001 and Title 43 U.S.C. Section 1212, make it a constant statements or representations as                                                                                                                        | rime for any p<br>to any matter v | erson knowingly and w<br>within its jurisdiction.             | villfully to r | make to any department                   | or agency of the United                                   |  |  |  |
| (Continued on page 2) 5CA 03/09/1                                                                                                                                                                                                         | 8<br>                             | TH CONDITI                                                    | ONS            | 1/1                                      | tructions on page 2)                                      |  |  |  |
|                                                                                                                                                                                                                                           |                                   |                                                               |                |                                          | 4                                                         |  |  |  |
| Approv                                                                                                                                                                                                                                    | al Date:                          | 02/23/2018                                                    |                |                                          | blend                                                     |  |  |  |