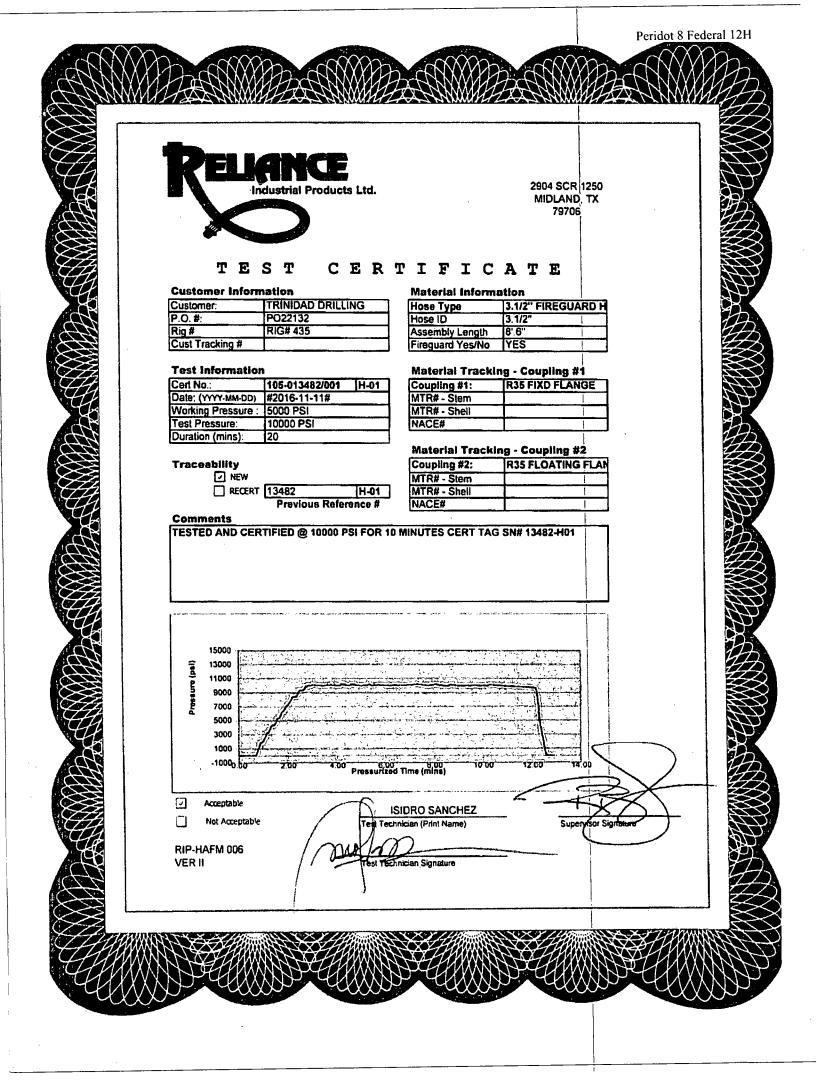

|         |        |                  |            |           |        |            |            |    |

~





- Item Description
  - 1 Rotating Head, 13-5/8"
  - 2A Fill up Line and Valve
  - 2B Flow Line (10")
  - 2C Shale Shakers and Solids Settling Tank
  - 2D Cuttings Bins for Zero Discharge
  - 2E Rental Mud Gas Separator with vent line to flare and return line to mud system
  - 3 Annular BOP (13-5/8", 5M)
  - 4 Double Ram (13-5/8", 5M, Blind Ram top x Pipe Ram bottom)
  - 5 Kill Line Connection
  - 6 Kill Line Valve, Inner (2-1/16", 5M)
  - 7 Kill Line Valve, Outer (2-1/16", 5M)
  - 8 Kill Line Check Valve (2-1/16", 5M)
  - 9 Choke Line (3-1/8", 5M Coflex Line)
  - 10 Choke Line Valve, Inner (3-1/8", 5M)
  - 11 Choke Line Valve, Outer (3-1/8", Hydraulically operated, 5M)
  - 12 Spacer Spool (13-5/8", 5M)
  - 13 Casing Head (13-5/8", 5M)
  - 14 Casing Head Valve Outlet (2", 5M)
  - 15 Sur