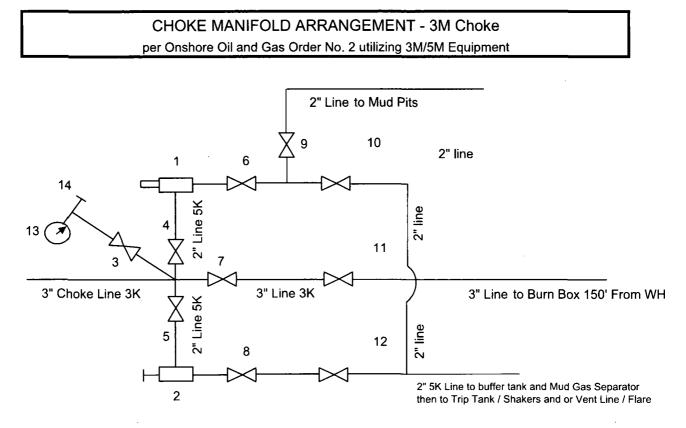

iption:

Option to upgrade casing connection to BTC is requested, depending on availability, in addition to the ability to upgrade our BOP equipment. Cement volumes will be adjusted based on hole conditions in given section. We request approval of option to run open hole, sliding sleeve in lateral section (option attachment included). See attached "Drill Plan". We request variance to use multi-bowl wellhead.

## Other proposed operations facets attachment:

Peridot\_8\_Fed\_12H\_Drill\_Planv5\_20170928141021.pdf Peridot\_8\_Fed\_12H\_Drill\_Waste\_Containment\_20170928141042.pdf Peridot\_8\_Fed\_Gas\_Capture\_Plan\_20170928141100.pdf Peridot\_8\_Fed\_12H\_OH\_Sleeve\_Option\_20180119130732.pdf

## Other Variance attachment:

Peridot\_8\_Fed\_12H\_Generic\_Wellhead\_5M\_20170928141113.pdf



All Tees must be Targeted

- Item Description
  - 1 Remote Controlled Hydraulically Operated Adjustable Choke, 2-1/16", 3M
  - 2 Manual Adjustable Choke, 2-1/16", 3M
  - 3 Gate Valve, 2-1/16" 5M
  - 4 Gate Valve, 2-1/16" 5M
  - 5 Gate Valve, 2-1/16" 5M
  - 6 Gate Valve, 2-1/16" 5M
  - 7 Gate Valve, 3-1/8" 3M
  - 8 Gate Valve, 2-1/16" 5M
  - 9 Gate Valve, 2-1/16" 5M
  - 10 Gate Valve, 2-1/16" 5M
  - 11 Gate Valve, 3-1/8" 3M

  - 12 Gate Valve, 2-1/16" 5M
  - 13 Pressure Gauge
  - 14 2" hammer union tie-in point for BOP Tester

The 3M Choke Manifold & Valves will be tested to rated working pressure.

Peridot 8 Federal 12H



# Wellhead / Fire Guarded System

# Choke & Kill





# **Reliance Eliminator Choke & Kill**

This hose can be used as a choke hose which connects the BOP stack to the