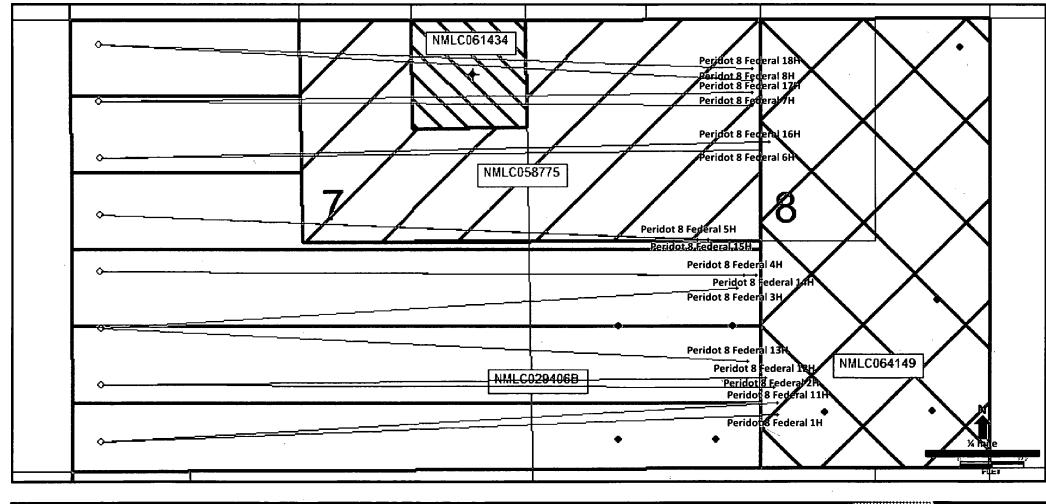

## Location of Well

SHL: SWSE / 1035 FSL / 2600 FEL / TWSP: 17S / RANGE: 32E / SECTION: 8 / LAT: 32.844764 / LONG: -103.788517 (TVD: 0 feet, MD: 0 feet)
 PPP: SESW / 1046 FSL / 2640 FWL / TWSP: 17S / RANGE: 32E / SECTION: 8 / LAT: 32.844794 / LONG: -103.788647 (TVD: 5749 feet, MD: 5754 feet)
 PPP: SWSE / 1046 FSL / 2600 FEL / TWSP: 17S / RANGE: 32E / SECTION: 8 / LAT: 32.844793 / LONG: -103.788517 (TVD: 5460 feet, MD: 5460 feet)
 BHL: LOT 4 / 990 FSL / 330 FWL / TWSP: 17S / RANGE: 32E / SECTION: 7 / LAT: 32.844667 / LONG: -103.813433 (TVD: 6000 feet, MD: 13503 feet)

## Well Number: 12H

|                   | NS-Foot  | NS Indicator | EW-Foot  | EW Indicator | Twsp | Range | Section | Aliquot/Lot/Tract | Latitude      | Longitude           | County | State             | Meridian          | Lease Type | Lease Number    | Elevation     | QW        | TVD      |
|-------------------|----------|--------------|----------|--------------|------|-------|---------|-------------------|---------------|---------------------|--------|-------------------|-------------------|------------|-----------------|---------------|-----------|----------|
| PPP<br>Leg<br>#1  | 104<br>6 | FSL          | 264<br>0 | FWL          | 17S  | 32E   | 8       | Aliquot<br>SESW   | 32.84479<br>4 | -<br>103.7886<br>47 | LEA    |                   | NEW<br>MEXI<br>CO | F          | NMLC0<br>29406B | -<br>170<br>3 | 575<br>4  | 574<br>9 |
| EXIT<br>Leg<br>#1 | 104<br>6 | FSL          | 264<br>0 | FEL          | 17S  | 32E   | 8       | Aliquot<br>SWSE   | 32.84479<br>4 | -<br>103.7886<br>47 | LEA    | NEW<br>MEXI<br>CO |                   | F          | NMLC0<br>64149  | -<br>170<br>3 | 575<br>4  | 574<br>9 |
| BHL<br>Leg<br>#1  | 990      | FSL          | 330      | FWL          | 17S  | 32E   | 7       | Lot<br>4          | 32.84466<br>7 | -<br>103.8134<br>33 | LEA    | NEW<br>MEXI<br>CO |                   | F          | NMLC0<br>29406B | -<br>195<br>4 | 135<br>03 | 600<br>0 |