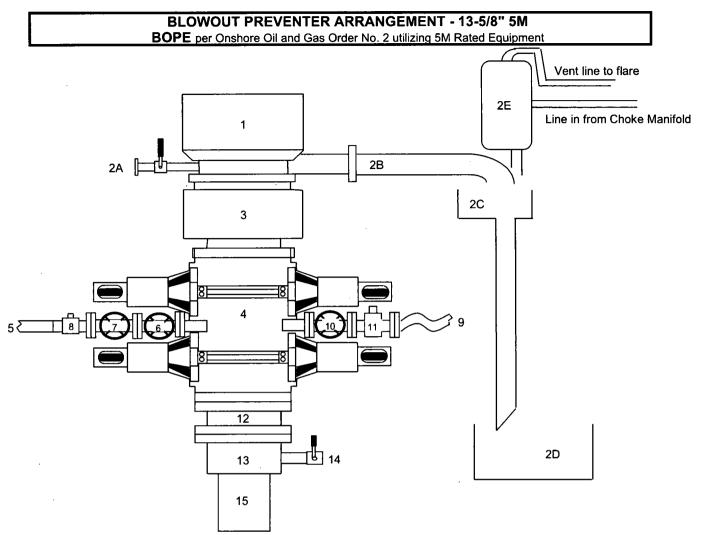

|                                                                                                                                                                                                                                           |                                   | HOBBS MAR 09                                                  | 2018           |                                          |                                                           |  |  |  |
|-------------------------------------------------------------------------------------------------------------------------------------------------------------------------------------------------------------------------------------------|-----------------------------------|---------------------------------------------------------------|----------------|------------------------------------------|-----------------------------------------------------------|--|--|--|
| Form 3160-3<br>(March 2012)                                                                                                                                                                                                               |                                   | MAR                                                           | ) LU           |                                          | 1 APPROVED<br>No. 1004-0137<br>October 31, 2014           |  |  |  |
| UNITED STATES<br>DEPARTMENT OF THE                                                                                                                                                                                                        |                                   | DEC                                                           | ene            | 5. Lease Serial No.                      | 000000000000000000000000000000000000000                   |  |  |  |
| BUREAU OF LAND MAN                                                                                                                                                                                                                        | AGEMENT                           | KE                                                            |                | 6. If Indian, Alloted                    | e or Tribe Name                                           |  |  |  |
| APPLICATION FOR PERMIT TO                                                                                                                                                                                                                 | DRILL OF                          | REENTER                                                       |                |                                          |                                                           |  |  |  |
| la. Type of work:                                                                                                                                                                                                                         | ER                                |                                                               |                | 7. If Unit or CA Agr                     | reement, Name and No.                                     |  |  |  |
| lb. Type of Well: 🔽 Oil Well 🛄 Gas Well 🛄 Other                                                                                                                                                                                           | <b>↓</b> Si                       | ngle Zone 🔲 Multip                                            | ole Zone       | 8. Lease Name and PERIDOT 8 FEDE         | Well No. (320830)<br>ERAL 12H                             |  |  |  |
| 2. Name of Operator CONOCOPHILLIPS COMPANY                                                                                                                                                                                                | '7817)                            |                                                               |                | 9. API Well No.                          | 5-44591                                                   |  |  |  |
| 3a. Address<br>600 N. Dairy Ashford Rd Houston TX 77079                                                                                                                                                                                   | 3b. Phone No<br>(281)293-         | ). (include area code)<br>1748                                | ·              | 10. Field and Pool, or<br>MALJAMAR / YES | Exploratory 44500)                                        |  |  |  |
| 4. Location of Well (Report location clearly and in accordance with an                                                                                                                                                                    |                                   |                                                               |                | 11. Sec., T. R. M. or I                  | Blk. and Survey or Area                                   |  |  |  |
| At surface SWSE / 1035 FSL / 2600 FEL / LAT 32.8447<br>At proposed prod. zone LOT 4 / 990 FSL / 330 FWL / LAT 3                                                                                                                           |                                   |                                                               | 2              | SEC 8 / T17S / R3                        | 32E / NMP                                                 |  |  |  |
| 14. Distance in miles and direction from nearest town or post office*                                                                                                                                                                     |                                   |                                                               |                | 12. County or Parish                     | 13. State                                                 |  |  |  |
| 1.5 miles<br>15. Distance from proposed*                                                                                                                                                                                                  | 16 No of t                        | acres in lease                                                | 17 Spacin      | LEA<br>ng Unit dedicated to this         | NM<br>well                                                |  |  |  |
| location to nearest 139 feet<br>property or lease line, ft.<br>(Also to nearest drig. unit line, if any)                                                                                                                                  | 320                               | ares in rease                                                 | 281            |                                          | will                                                      |  |  |  |
| <ol> <li>Distance from proposed location*<br/>to nearest well, drilling, completed, 140 feet</li> </ol>                                                                                                                                   | 19. Propose                       | d Depth                                                       | 20. BLM/       | BIA Bond No. on file                     |                                                           |  |  |  |
| applied for, on this lease, ft.                                                                                                                                                                                                           |                                   | / 13503 feet                                                  | FED: E         |                                          |                                                           |  |  |  |
| 21. Elevations (Show whether DF, KDB, RT, GL, etc.)<br>4046 feet                                                                                                                                                                          | 22. Approxi<br>04/04/201          | mate date work will sta<br>18                                 | rt*            | 23. Estimated duration<br>21 days        |                                                           |  |  |  |
|                                                                                                                                                                                                                                           | 24. Atta                          | chments                                                       |                |                                          |                                                           |  |  |  |
| The following, completed in accordance with the requirements of Onshor                                                                                                                                                                    | re Oil and Gas                    | Order No.1, must be a                                         | ttached to th  | nis form:                                |                                                           |  |  |  |
| <ol> <li>Well plat certified by a registered surveyor.</li> <li>A Drilling Plan.</li> <li>A Surface Use Plan (if the location is on National Forest System<br/>SUPO must be filed with the appropriate Forest Service Office).</li> </ol> | Lands, the                        | Item 20 above).<br>5. Operator certific<br>6. Such other site | ation          |                                          | n existing bond on file (see<br>is may be required by the |  |  |  |
| 25. Signature<br>(Electronic Submission)                                                                                                                                                                                                  |                                   | BLM.<br>(Printed/Typed)<br>In Maunder / Ph: (20               | 81)206-52      | 281                                      | Date<br>09/28/2017                                        |  |  |  |
| Title<br>Senior Coordinator, Regulatory MCBU                                                                                                                                                                                              | <u></u>                           |                                                               |                |                                          | •                                                         |  |  |  |
| Approved by (Signature)<br>(Electronic Submission)                                                                                                                                                                                        |                                   | (Printed/Typed)<br>Layton / Ph: (575)2                        | 34-5959        |                                          | Date<br>02/23/2018                                        |  |  |  |
| Title<br>Supervisor Multiple Resources                                                                                                                                                                                                    | Office                            | LSBAD                                                         |                |                                          | ·                                                         |  |  |  |
| Application approval does not warrant or certify that the applicant hold conduct operations thereon.<br>Conditions of approval, if any, are attached.                                                                                     |                                   |                                                               | ts in the sul  | bject lease which would                  | entitle the applicant to                                  |  |  |  |
| Title 18 U.S.C. Section 1001 and Title 43 U.S.C. Section 1212, make it a constant statements or representations as                                                                                                                        | rime for any p<br>to any matter v | erson knowingly and w<br>within its jurisdiction.             | villfully to r | make to any department                   | or agency of the United                                   |  |  |  |
| (Continued on page 2) 5CA 03/09/1                                                                                                                                                                                                         | 8<br>                             | TH CONDITI                                                    | ONS            | 1/1                                      | tructions on page 2)                                      |  |  |  |
|                                                                                                                                                                                                                                           |                                   |                                                               |                |                                          | 4                                                         |  |  |  |
| Approv                                                                                                                                                                                                                                    | al Date:                          | 02/23/2018                                                    |                |                                          | blend                                                     |  |  |  |