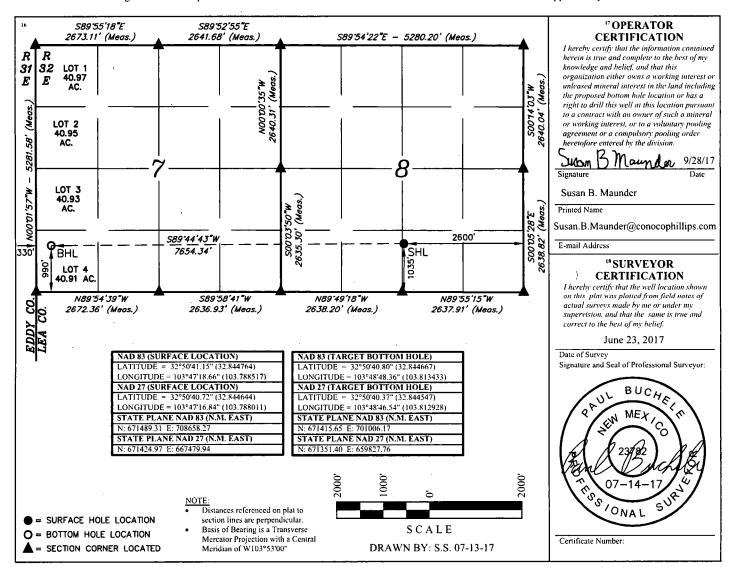

□ AMENDED REPORT

|                                  | WELL LOCATION AIN               | D ACKLAGE DEDICATION (COAT       |                                   |
|----------------------------------|---------------------------------|----------------------------------|-----------------------------------|
| 30-025- <b>4469</b> /            | <sup>2</sup> Pool Code<br>44500 |                                  |                                   |
| Property Code                    | s Pr<br>PERIDO                  | <sup>6</sup> Well Number<br>12H  |                                   |
| <sup>7</sup> OGRID No.<br>217817 |                                 | perator Name<br>Phillips Company | <sup>9</sup> Elevation<br>4046.0' |

"Surface Location

| UL or lo                                        | no. Se | ection<br>8 | Township<br>17S | Range<br>32E | Lot Idn | Feet from the<br>1035 | North/South line<br>SOUTH | Feet from the<br>2600 | East/West line<br>EAST | County<br>LEA |  |
|-------------------------------------------------|--------|-------------|-----------------|--------------|---------|-----------------------|---------------------------|-----------------------|------------------------|---------------|--|
| "Bottom Hole Location If Different From Surface |        |             |                 |              |         |                       |                           |                       |                        |               |  |
| UL or le                                        |        | ection      | Township<br>17S | Range<br>32E | Lot Idn | Feet from the<br>990  | North/South line<br>SOUTH | Feet from the 330     | East/West line<br>WEST | County<br>LEA |  |

15 Order No. No allowable will be assigned to this completion until all interests have been consolidated or a non-standard unit has been approved by the division.

14 Consolidation Code