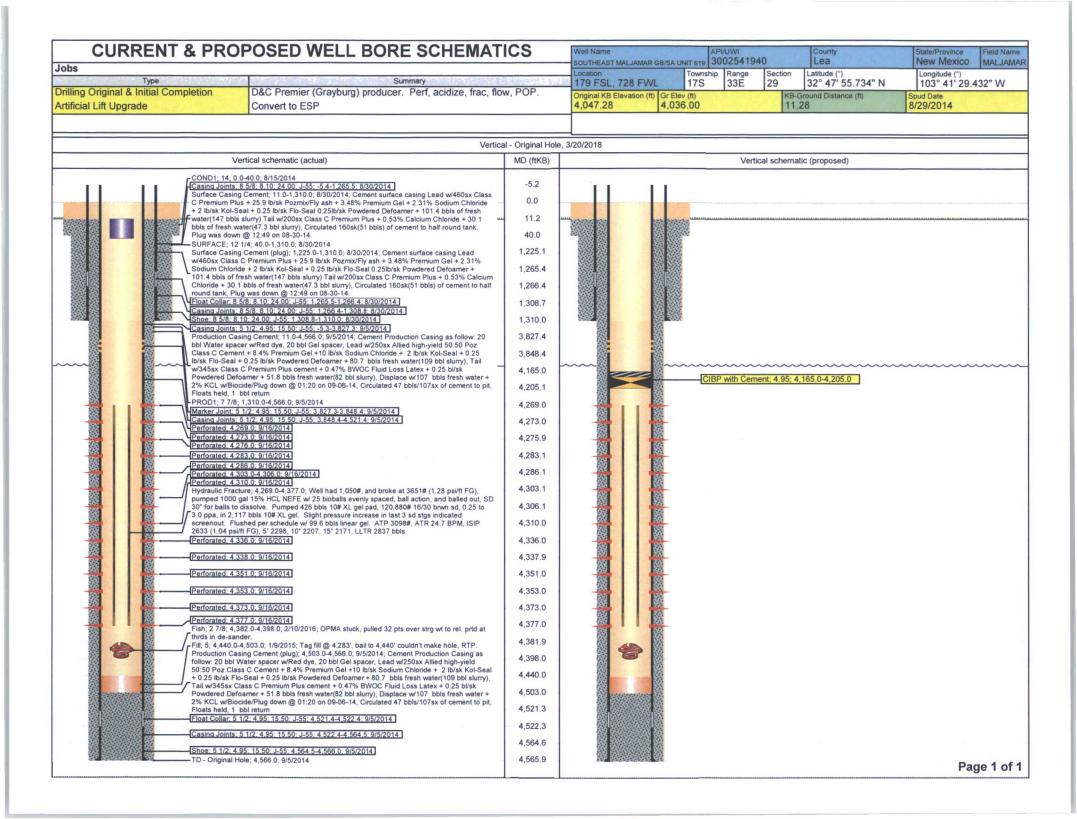

| Submit 1 Copy To Appropriate District Office State of New Mexico                                                | Form C-103                           |
|-----------------------------------------------------------------------------------------------------------------|--------------------------------------|
| District 1_ (575) 393_6161 Energy, Minerals and Natural Resources                                               | Revised July 18, 2013                |
| 1625 N. French Dr., Hobbs, NM 88HOBBS OCD District II – (575) 748-1283                                          | WELL API NO.<br>30-025-41940         |
| 811 S. First St., Artesia, NM 88210 OIL CONSERVATION DIVISION                                                   | 5. Indicate Type of Lease            |
| District III - (505) 334-6178 MAR 12 2018220 South St. Francis Dr. 1000 Rio Brazos Rd., Aztec, NM 87410         | STATE X FEE                          |
| District IV – (505) 476-3460 Santa Fe, NM 87505                                                                 | 6. State Oil & Gas Lease No.         |
| 1220 S. St. Francis Dr., Santa Fe, NMRECEIVED                                                                   |                                      |
| SUNDRY NOTICES AND REPORTS ON WELLS (DO NOT USE THIS FORM FOR PROPOSALS TO DRILL OR TO DEEPEN OR PLUG BACK TO A | 7. Lease Name or Unit Agreement Name |
| DIFFERENT RESERVOIR. USE "APPLICATION FOR PERMIT" (FORM C-101) FOR SUCH                                         | SE MALJAMAR GB/SA UNIT               |
| PROPOSALS.)  1. Type of Well: Oil Well  Gas Well  Other                                                         | 8. Well Number 619                   |
| Name of Operator     CROSS TIMBERS ENERGY, LLC                                                                  | 9. OGRID Number 298299               |
| 3. Address of Operator                                                                                          | 10. Pool name or Wildcat             |
| 400 W 7TH ST, FORT WORTH, TX 76102                                                                              | MALJAMAR;GRAYBURG-SAN ANDRES         |
| 4. Well Location                                                                                                |                                      |
| Unit Letter M: 179 feet from the S line and 725                                                                 | get from the W line                  |
| Section 29 Township 17S Range 33E                                                                               | NMPM County LEA                      |
| 11. Elevation (Show whether DR, RKB, RT, GR, etc. 4035 GR                                                       |                                      |
| 4033 GR                                                                                                         |                                      |
| 12. Check Appropriate Box to Indicate Nature of Notice, Report or Other Data                                    |                                      |
| NOTICE OF INTENTION TO: SUB                                                                                     | SEQUENT REPORT OF:                   |
| PERFORM REMEDIAL WORK PLUG AND ABANDON REMEDIAL WOR                                                             |                                      |
| TEMPORARILY ABANDON ☑ CHANGE PLANS ☐ COMMENCE DR                                                                |                                      |
| PULL OR ALTER CASING   MULTIPLE COMPL   CASING/CEMEN                                                            | T JOB                                |
| DOWNHOLE COMMINGLE                                                                                              |                                      |
| CLOSED-LOOP SYSTEM                                                                                              |                                      |
| 13. Describe proposed or completed operations. (Clearly state all pertinent details, an                         |                                      |
| of starting any proposed work). SEE RULE 19.15.7.14 NMAC. For Multiple Completions: Attach wellbore diagram of  |                                      |
| proposed completion or recompletion.                                                                            |                                      |
| APPROX 3/19/18:                                                                                                 |                                      |
| POOH tbg                                                                                                        |                                      |
| Set CIBP @ 4200' and dump bail 35' cmt on top                                                                   | 4                                    |
| Load hole w/ pkr fluid Cond                                                                                     | ition of Approval: notify            |
| Perform MIT witnessed by NMOCD  OCD Hobbs office 24 hours                                                       |                                      |
| oc.                                                                                                             | Hodds office 24 hours                |
| prior of                                                                                                        | running MIT Test & Chart             |
|                                                                                                                 | Contacto A/ A . c                    |
|                                                                                                                 |                                      |
| Spud Date: 08/29/2014 Rig Release Date: 09/06/2                                                                 |                                      |
| Spud Date: 08/29/2014 Rig Release Date: 09/06/2                                                                 | 014                                  |
|                                                                                                                 |                                      |
| I hereby certify that the information above is true and complete to the best of my knowledge and belief.        |                                      |
|                                                                                                                 |                                      |
| SIGNATURE Mulley of TITLE REGULATORY TECH DATE 03/13/2018                                                       |                                      |
| Type or print name CONNIE BLAYLOCK E-mail address: cblaylock@mspartners.com PHONE: 817-334-7882                 |                                      |
| For State Use Only                                                                                              |                                      |
| APPROVED BY: DATE 3/13/2018  Conditions of Approval (if any):                                                   |                                      |