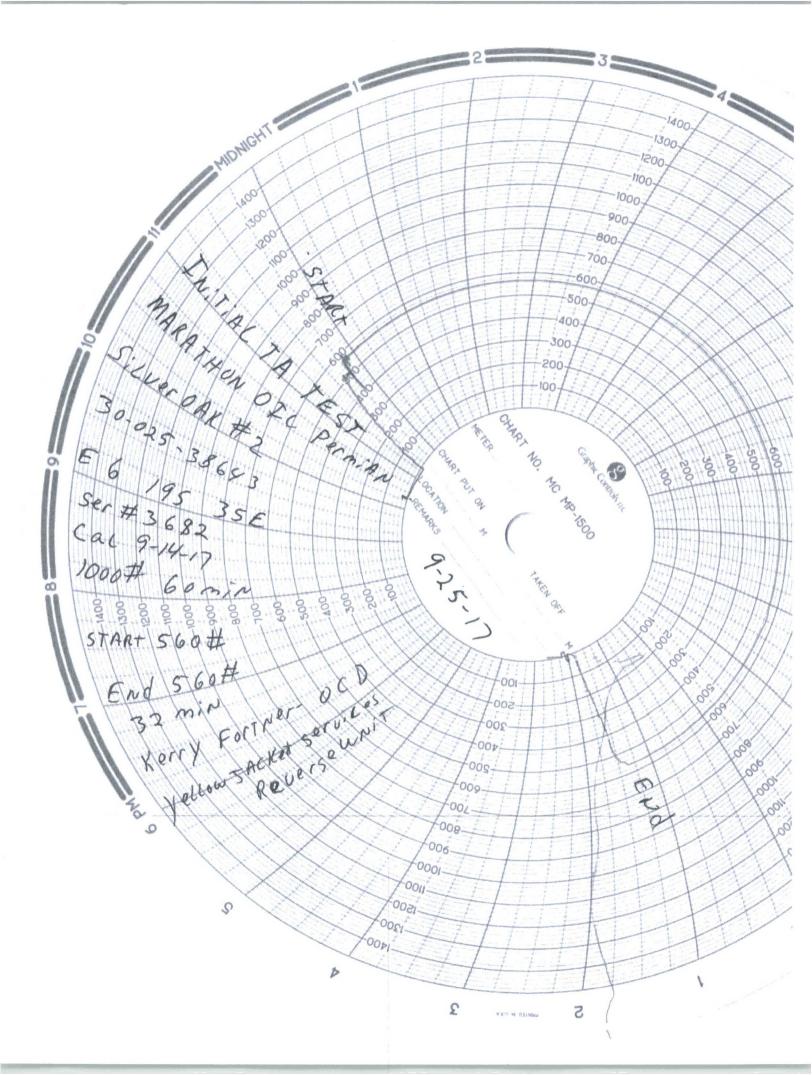

| Submit 1 Copy To Appropriate District                                                                                                                                                                                                                                                             | State of New M                                       | exico                 | Form C-103                                        |
|---------------------------------------------------------------------------------------------------------------------------------------------------------------------------------------------------------------------------------------------------------------------------------------------------|------------------------------------------------------|-----------------------|---------------------------------------------------|
| Office<br><u>District I</u> – (575) 393-6161                                                                                                                                                                                                                                                      | Energy, Minerals and Natural Resources               |                       | Revised July 18, 2013                             |
| A 1625 N. French Dr., Hobbs, NM 88240<br>District II – (575) 748-1283                                                                                                                                                                                                                             |                                                      |                       | WELL API NO.<br>30-025-38643                      |
| 811 S. First St., Artesia, NM 88210<br>District III – (505) 334-6178                                                                                                                                                                                                                              | OIL CONSERVATION DIVISION                            |                       | 5. Indicate Type of Lease                         |
| 1000 Rio Brazos Rd., Aztec, NM 87410                                                                                                                                                                                                                                                              | 1220 South St. Francis Dr.<br>Santa Fe, NM 87505     |                       | STATE     FEE        6. State Oil & Gas Lease No. |
| <u>District IV</u> – (505) 476-3460<br>1220 S. St. Francis Dr., Santa Fe, NM                                                                                                                                                                                                                      | Band Te, Hile 500                                    |                       | 6. State Oli & Gas Lease No.                      |
| SUNDRY NOTICES AND REPORTS ON WELLS                                                                                                                                                                                                                                                               |                                                      |                       | 7. Lease Name or Unit Agreement Name              |
| (DO NOT USE THIS FORM FOR PROPOSALS TO DRILL OR TO DEEPEN OR PSUG BACK TO A<br>DIFFERENT RESERVOIR. USE "APPLICATION FOR PERMIT" (FORM C-104) FOR SUCH                                                                                                                                            |                                                      |                       | Silver Oak                                        |
| PROPOSALS.)<br>1. Type of Well: Oil Well  Gas Well Other                                                                                                                                                                                                                                          |                                                      |                       | 8. Well Number 2                                  |
| 2. Name of Operator<br>Marathon Oil Permian LLC.                                                                                                                                                                                                                                                  |                                                      |                       | 9. OGRID Number<br>372098                         |
| 3. Address of Operator                                                                                                                                                                                                                                                                            |                                                      |                       | 10. Pool name or Wildcat                          |
| 4. Well Location <b>F 1000</b>                                                                                                                                                                                                                                                                    |                                                      |                       | Scharbi; Bone Spring                              |
| Unit Letter E : 1980 feet from the NORTH line and 660 feet from the VVEST line                                                                                                                                                                                                                    |                                                      |                       |                                                   |
| Section 6 Township 19S Range 35E NMPM County Lea                                                                                                                                                                                                                                                  |                                                      |                       |                                                   |
|                                                                                                                                                                                                                                                                                                   | 11. Elevation <i>(Show whether DI</i><br><b>3936</b> | R, RKB, RT, GR, etc., |                                                   |
|                                                                                                                                                                                                                                                                                                   |                                                      |                       |                                                   |
| 12. Check Appropriate Box to Indicate Nature of Notice, Report or Other Data                                                                                                                                                                                                                      |                                                      |                       |                                                   |
| NOTICE OF INTENTION TO: SUBSEQUENT REPORT OF:                                                                                                                                                                                                                                                     |                                                      |                       |                                                   |
| PERFORM REMEDIAL WORK PLUG AND ABANDON REMEDIAL WORI                                                                                                                                                                                                                                              |                                                      |                       |                                                   |
| PULL OR ALTER CASING MULTIPLE COMPL CASING/CEMENT                                                                                                                                                                                                                                                 |                                                      |                       |                                                   |
| DOWNHOLE COMMINGLE                                                                                                                                                                                                                                                                                |                                                      |                       |                                                   |
| CLOSED-LOOP SYSTEM                                                                                                                                                                                                                                                                                | J                                                    | OTHER: TA             | x                                                 |
| 13. Describe proposed or completed operations. (Clearly state all pertinent details, and give pertinent dates, including estimated date<br>of starting any proposed work). SEE RULE 19.15.7.14 NMAC. For Multiple Completions: Attach wellbore diagram of<br>proposed completion or recompletion. |                                                      |                       |                                                   |
| Marathon Oil Permian LLC temporarily abandoned this well on September 23, 2017, operations beginning                                                                                                                                                                                              |                                                      |                       |                                                   |
| 9/22/2017:                                                                                                                                                                                                                                                                                        |                                                      |                       |                                                   |
| 1. MIRU W/O unit<br>2. POOH prod equipment                                                                                                                                                                                                                                                        |                                                      |                       |                                                   |
| 3 PIH CIPP pot @ 8350'                                                                                                                                                                                                                                                                            |                                                      |                       |                                                   |
| 4. Dump bail 4 sx (35') cmt<br>5. Call NM OCD to witness MIT (9/25/17)<br>6. Pressure to 550 psi for 30 min, good<br>7. This Approval of Temporary<br>Abancionment Expires 9/25/2021                                                                                                              |                                                      |                       |                                                   |
| c. Tressure to boo partor bo mini, good                                                                                                                                                                                                                                                           |                                                      |                       |                                                   |
| 7. RDMO                                                                                                                                                                                                                                                                                           |                                                      |                       |                                                   |
| 113.56 bbls of oil were produced during during TA operations.                                                                                                                                                                                                                                     |                                                      |                       |                                                   |
|                                                                                                                                                                                                                                                                                                   |                                                      |                       |                                                   |
| Spud Date: 02/18/200                                                                                                                                                                                                                                                                              | 8 Rig Release D                                      | Date:                 |                                                   |
| 4                                                                                                                                                                                                                                                                                                 |                                                      |                       |                                                   |
| I hereby certify that the information above is true and complete to the best of my knowledge and belief.                                                                                                                                                                                          |                                                      |                       |                                                   |
|                                                                                                                                                                                                                                                                                                   |                                                      |                       |                                                   |
| SIGNATURE Jennifer Van Curan TITLE Sr. Regulatory Compliance Representative DATE 3/6/2018<br>Type or print name Jennifer Van Curen E-mail address: jvancuren@marathonoil.com PHONE: 713-296-2500                                                                                                  |                                                      |                       |                                                   |
|                                                                                                                                                                                                                                                                                                   |                                                      |                       |                                                   |
| For State Use Only M / JR                                                                                                                                                                                                                                                                         |                                                      |                       |                                                   |
| APPROVED BY: Maley Drown Little AO/II DATE 3/15/2018                                                                                                                                                                                                                                              |                                                      |                       |                                                   |
| Conditions of Approval (if any):                                                                                                                                                                                                                                                                  |                                                      |                       |                                                   |
|                                                                                                                                                                                                                                                                                                   |                                                      |                       |                                                   |
| RBDMS-CHART-                                                                                                                                                                                                                                                                                      |                                                      |                       |                                                   |